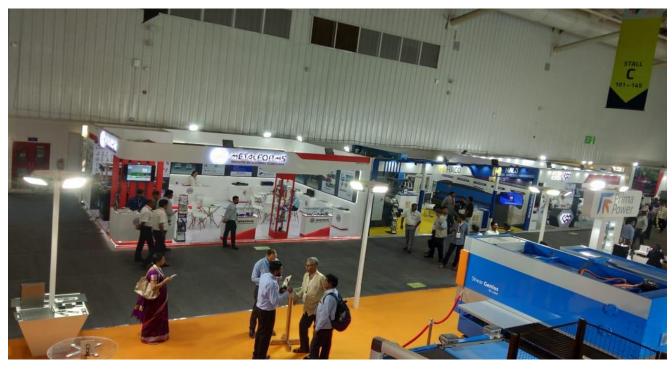

Faculties were visited the 602 stalls of 'IMTEX FORMING 2020 & Tooltech 2020', and gain the cutting edge technology and sharing the knowledge in the field of metal forming like welding, shearing, cutting, blanking, piercing, high-speed laser cutting machine, sheet metalworking, welding and joining, presses, metrology, and CAD/CAM, automation in sheet metal manufacturing, Industry 4.0, additive manufacturing etc from the global manufacturing fraternity during the visit.

Technologies in metal forming such are being exhibited live by machine tool manufacturers which helps the faculty members to update and gain their knowledge in the field of advanced manufacturing systems.