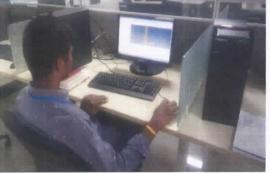

### TIME BREAK THOUGH

The eight days training workshop was conducted on consecutive node, from 30,31<sup>st</sup>-December 2020 and 1,2,4,5,6,7<sup>th</sup>-January 2021 Each day the session started at 9:30 am and ended on 03:30 pm. Each day there was one fifteen minutes coffee break at 10:45 and there was a forty five minutes lunch break at 12:45 pm.

The modules were distributed among the potential trainers. They engaged the sessions with tremendous explanation, problem solving and most relevant examples. There was three levels of questions, level 1, level 2 and level 3 and we assisted the students with all the hacks they needed to know during solution process. At the end of each Session, there was a daily feedback form provided by QuanTech Origin which covered every concern of students with respect to the training program.