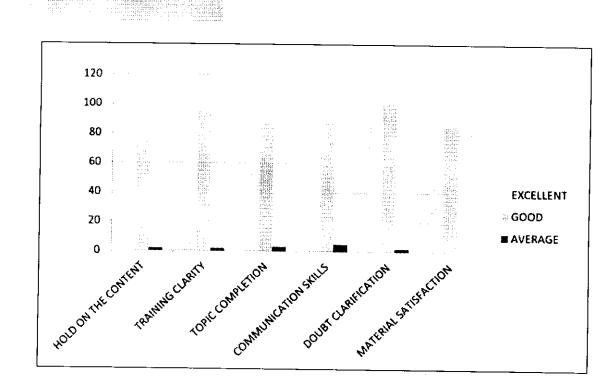

# TRAINER'S RATING BY STUDENTS OF RRCE

The training program was a successful slot of 6 days and all the trainees took active participation in the program. QuanTech Origin took feedback form from the students regarding the trainers' performance in the class regularly.

After reviewing the feedback forms it implies that around 85% of the students who took part in the training program found it very useful and rated EXCELLENT, 12% of the students found the training program to be GOOD and the remaining 3% found it to be AVERAGE. Trainers' ratings by the students is as mentioned below.

# TRAINER: LOKESH

a antisette de la superior de la complete de la superior de la superior de la superior de la superior de la sup

TRAINER: PRATYUS

The second s

TRAINER: ARUN

 Bergerichten und die B Bergerichten und die Bergerichten un