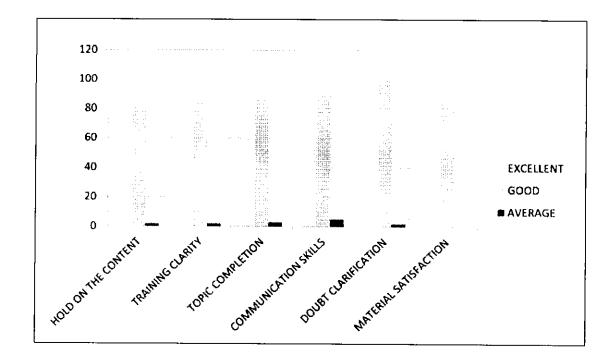

# TRAINER'S RATING BY STUDENTS OF RRCE

The training program was a successful slot of 6 days and all the trainees took active participation in the program. QuanTech Origin took feedback form from the students regarding the trainers' performance in the class regularly.

After reviewing the feedback forms it implies that around 85% of the students who took part in the training program found it very useful and rated EXCELLENT, 12% of the students found the training program to be GOOD and the remaining 3% found it to be AVERAGE. Trainers' ratings by the students is as mentioned below.