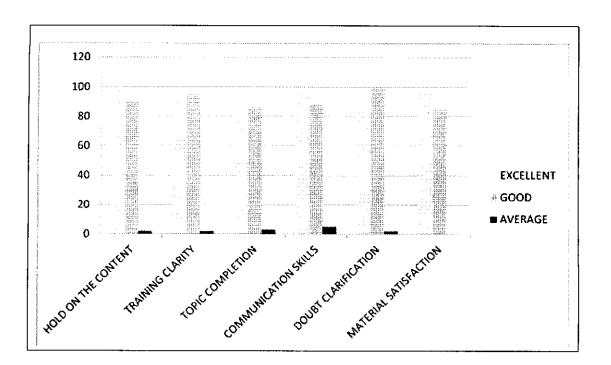

# TRAINER'S RATING BY STUDENTS OF RRCE

The training program was a successful slot of 6 days and all the trainees took active participation in the program. QuanTech Origin took feedback form from the students regarding the trainers' performance in the class regularly.

After reviewing the feedback forms it implies that around 85% of the students who took part in the training program found it very useful and rated EXCELLENT, 12% of the students found the training program to be GOOD and the remaining 3% found it to be AVERAGE. Trainers' ratings by the students is as mentioned below.