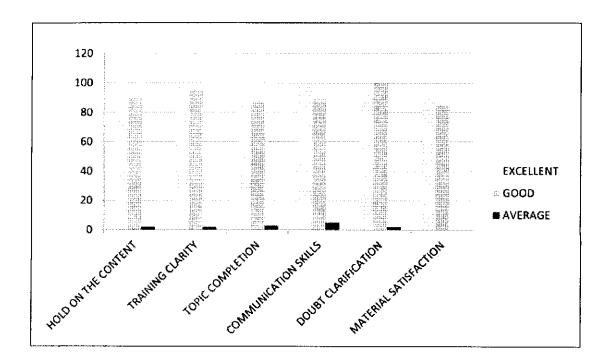

# TRAINER'S RATING BY STUDENTS OF RRCE

The training program was a successful slot of 6 days and all the trainees took active participation in the program. QuanTech Origin took feedback form from the students regarding the trainers' performance in the class regularly.

After reviewing the feedback forms it implies that around 85% of the students who took part in the training program found it very useful and rated EXCELLENT, 12% of the students found the training program to be GOOD and the remaining 3% found it to be AVERAGE. Trainers' ratings by the students is as mentioned below.