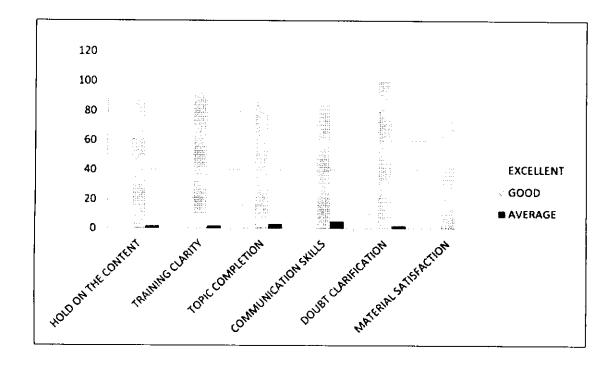

# TRAINER'S RATING BY STUDENTS OF RRCE

The training program was a successful slot of 6 days and all the trainees took active participation in the program. QuanTech Origin took feedback form from the students regarding the trainers' performance in the class regularly.

After reviewing the feedback forms it implies that around 85% of the students who took part in the training program found it very useful and rated EXCELLENT, 12% of the students found the training program to be GOOD and the remaining 3% found it to be AVERAGE. Trainers' ratings by the students is as mentioned below.