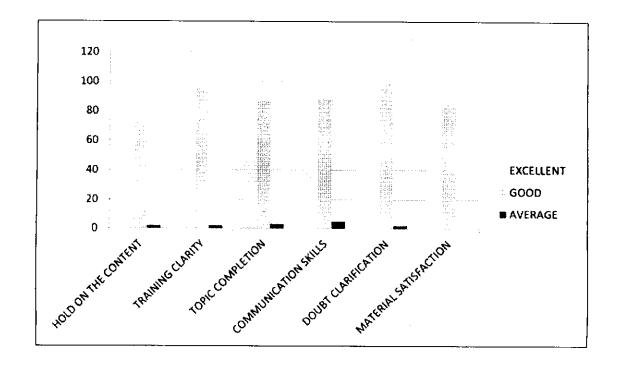

# TRAINER'S RATING BY STUDENTS OF RRCE

The training program was a successful slot of 6 days and all the trainees took active participation in the program. QuanTech Origin took feedback form from the students regarding the trainers' performance in the class regularly.

After reviewing the feedback forms it implies that around 85% of the students who took part in the training program found it very useful and rated EXCELLENT, 12% of the students found the training program to be GOOD and the remaining 3% found it to be AVERAGE. Trainers' ratings by the students is as mentioned below.