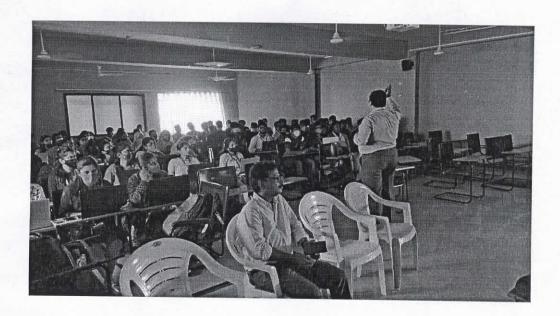

rt On DBMS Workshop**

- 1. Type of Event : Workshop on 15<sup>th</sup> December 2021
- 2. Title of Event : DBMS Workshop
- 3. Resource Person : Dr.Ram Sathish, Professor, Dept of CSE, RNSIT, Bangalore
- 4. Event Duration : 9.00 A.M to 4.00 P.M
- 5. Venue : CSE Seminar Hall
- 6. Organizer : Dr. S Usha, Dean Research, HOD (CSE)
- 7. Faculty Co-odinators: Prasanna Kumar M, Mrs Kavyashree, Mr. Manjunath , Faculty members CSE
- 8. Target Participants: 5th sem CSE students.
- 9. Topics covered:
  - Basics of DBMS
  - DBMS Requirements
  - DBMS Applications
  - DBMS mini projects



Professor & Head, Computer Science & Engineering RAJARAJESWARI COLLEGE OF ENGINEERING BENGALURU - 560 074



Professor & Head, Camputer Science & Engineering RAJARAJESWARI COLLEGE OF ENGINEERING BENGALURU - 560 074



Professor & Head, Camputer Science & Engineering RAJARAJESWARI COLLEGE OF ENGINEERING BENGALURU - 560 074

# RAJARAJESWARI COLLEGE OF ENGINEERING Mysore Road, Bengaluru - 74 Department of Computer Science & Engineering

# **DBMS** Workshop

# Attendance Sheet(15-12-2021)

| SI.No. | USN        | Student Name             | Signature         |
|--------|------------|--------------------------|-------------------|
| 1      | 1RR19CS001 | AAKASHADHITHYA D K       | Su                |
| 2      | 1RR19CS002 | ABHISHEK K               | Abhinen           |
| 3      | 1RR19CS003 | ABHISHEK PANDEY          | Albuda            |
| 4      | 1RR19CS005 | ADARSH MURTHY T M        | NODA              |
| 5      | 1RR19CS005 | ADARSH MURTHY T M        | Adards.           |
| 6      | 1RR19CS007 | ADIT