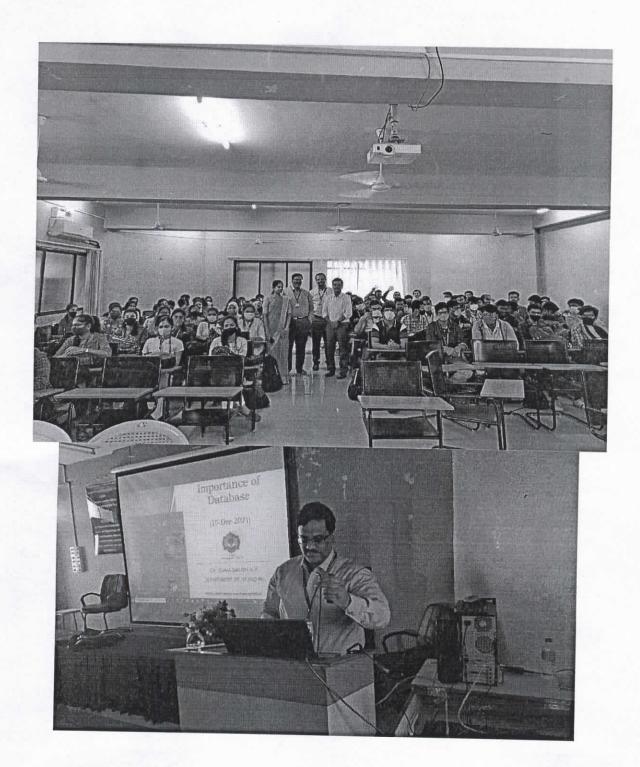

, Mysore Road, Kumbalgodu , Bangalore-560074

#### DEPARTMENT OF COMPUTER SCIENCE AND ENGINEERING

### **Report On DBMS Workshop**

- 1. Type of Event : Workshop on 15<sup>th</sup> December 2021
- 2. Title of Event : DBMS Workshop
- 3. Resource Person : Dr.Ram Sathish, Professor, Dept of CSE, RNSIT, Bangalore
- 4. Event Duration : 9.00 A.M to 4.00 P.M
- 5. Venue : CSE Seminar Hall
- 6. Organizer : Dr. S Usha, Dean Research, HOD (CSE)
- 7. Faculty Co-odinators: Prasanna Kumar M, Mrs Kavyashree, Mr. Manjunath , Faculty members CSE
- 8. Target Participants: 5th sem CSE students.
- 9. Topics covered:
  - Basics of DBMS
  - DBMS Requirements
  - DBMS Applications
  - DBMS mini projects



Professor & Head, Computer Science & Engineering RAJARAJESWARI COLLEGE OF ENGINEERING BENGALURU - 560 074



Professor & Head, Camputer Science & Engineering RAJARAJESWARI COLLEGE OF ENGINEERING BENGALURU - 560 074



Professor & Head, Camputer Science & Engineering RAJARAJESWARI COLLEGE OF ENGINEERING BENGALURU - 560 074

# RAJARAJESWARI COLLEGE OF ENGINEERING Mysore Road, Bengaluru - 74 Department of Computer Science & Engineering

# **DBMS** Workshop

# Attendance Sheet(15-12-2021)

| SI.No. | USN        | Student Name             | Signature         |
|--------|------------|--------------------------|-------------------|
| 1      | 1RR19CS001 | AAKASHADHITHYA D K       | Su                |
| 2      | 1RR19CS002 | ABHISHEK K               | Abhinen           |
| 3      | 1RR19CS003 | ABHISHEK PANDEY          | Albuda            |
| 4      | 1RR19CS005 | ADARSH MURTHY T M        | NODA