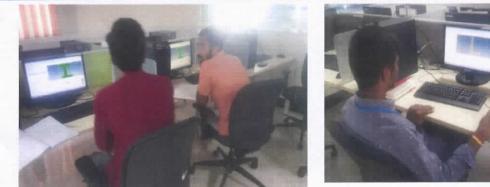

### TIME BREAK THOUGH

The eight days training workshop was conducted on consecutive node, from 30,31<sup>st</sup>-December 2020 and 1,2,4,5,6,7<sup>th</sup>-January 2021 Each day the session started at 9:30 am and ended on 03:30 pm. Each day there was one fifteen minutes coffee break at 10:45 and there was a forty five minutes lunch break at 12:45 pm.

The modules were distributed among the potential trainers. They engaged the sessions with tremendous explanation, problem solving and most relevant examples. There was three levels of questions, level 1, level 2 and level 3 and we assisted the students with all the hacks they needed to know during solution process. At the end of each Session, there was a daily feedback form provided by QuanTech Origin which covered every concern of students with respect to the training program.