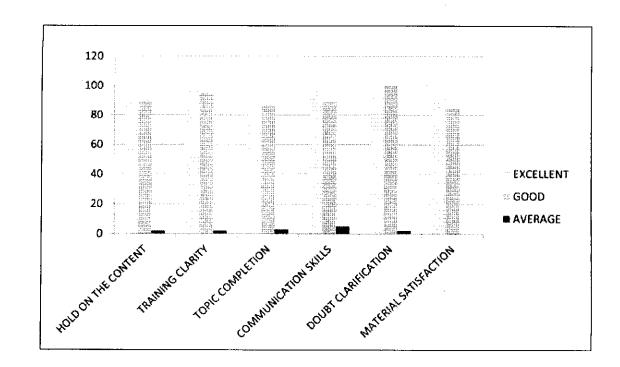

# TRAINER'S RATING BY STUDENTS OF RRCE

The training program was a successful slot of 6 days and all the trainees took active participation in the program. QuanTech Origin took feedback form from the students regarding the trainers' performance in the class regularly.

After reviewing the feedback forms it implies that around 85% of the students who took part in the training program found it very useful and rated EXCELLENT, 12% of the students found the training program to be GOOD and the remaining 3% found it to be AVERAGE. Trainers' ratings by the students is as mentioned below.