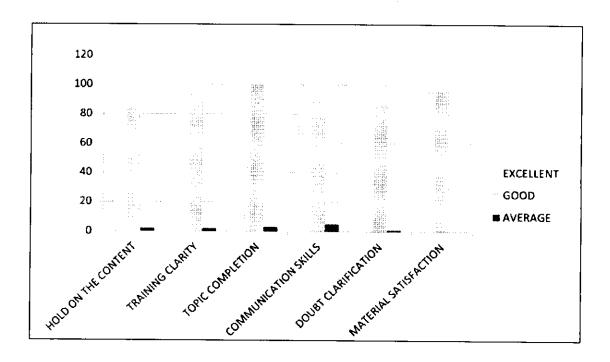

# TRAINER'S RATING BY STUDENTS OF RRCE

The training program was a successful slot of 6 days and all the trainees took active participation in the program. QuanTech Origin took feedback form from the students regarding the trainers' performance in the class regularly.

After reviewing the feedback forms it implies that around 85% of the students who took part in the training program found it very useful and rated EXCELLENT, 12% of the students found the training program to be GOOD and the remaining 3% found it to be AVERAGE. Trainers' ratings by the students is as mentioned below.