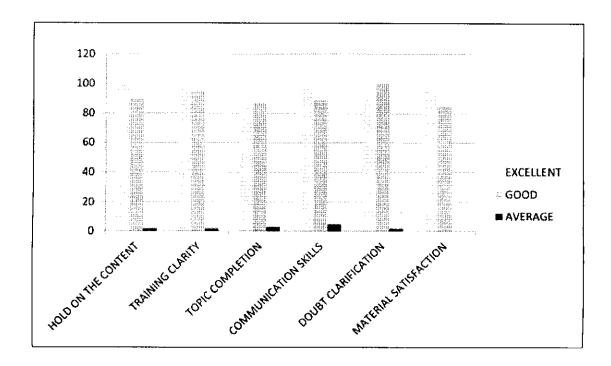

# TRAINER'S RATING BY STUDENTS OF RRCE

The training program was a successful slot of 6 days and all the trainees took active participation in the program. QuanTech Origin took feedback form from the students regarding the trainers' performance in the class regularly.

After reviewing the feedback forms it implies that around 85% of the students who took part in the training program found it very useful and rated EXCELLENT, 12% of the students found the training program to be GOOD and the remaining 3% found it to be AVERAGE. Trainers' ratings by the students is as mentioned below.