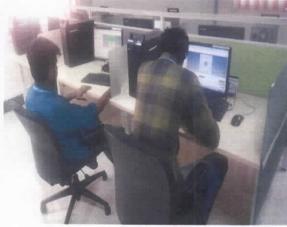

### TIME BREAK THOUGH

The eight days training workshop was conducted on consecutive node, from 30,31<sup>st</sup>-December 2020 and 1,2,4,5,6,7<sup>th</sup>-January 2021 Each day the session started at 9:30 am and ended on 03:30 pm. Each day there was one fifteen minutes coffee break at 10:45 and there was a forty five minutes lunch break at 12:45 pm.

The modules were distributed among the potential trainers. They engaged the sessions with tremendous explanation, problem solving and most relevant examples. There was three levels of questions, level 1, level 2 and level 3 and we assisted the students with all the hacks they needed to know during solution process. At the end of each Session, there was a daily feedback form provided by QuanTech Origin which covered every concern of students with respect to the training program.