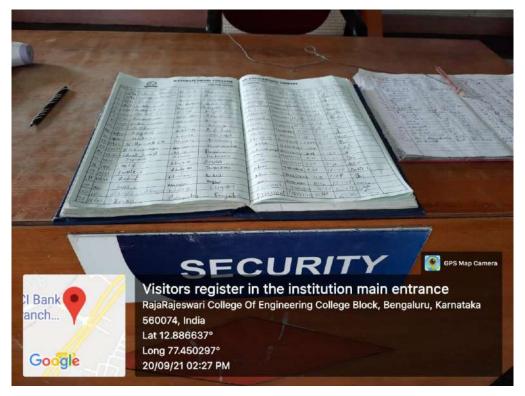

Approved by AICTE, New Delhi. Affiliated to the Visvesvaraya Technological University, Belagavi

Criterion: 7.1 Academic Year: 2021-2022

Photo.3: CCTV Camera in Classroom

**Visitor Register**: Visitor log register is maintained at the entrance of the institution which priorities safe and secure environment of the campus. The visitors are screened well by collecting the details of the visitor name, date, purpose of the visit, address, meeting person, contact number, in and out time of the visitor and signature.

Approved by AICTE, New Delhi. Affiliated to the Visvesvaraya Technological University, Belagavi

Criterion: 7.1 Academic Year: 2021-2022

**Photo.4: Visitor Register at the Entrance** 

**Restricted entry and Exit at the entrance of the college:** The institution follows restricted timings at the entrance to avoid the trespasser entry. The Security guards are manned and available for around the clock. The security guard is delegated to monitor the entry and exit of the students.