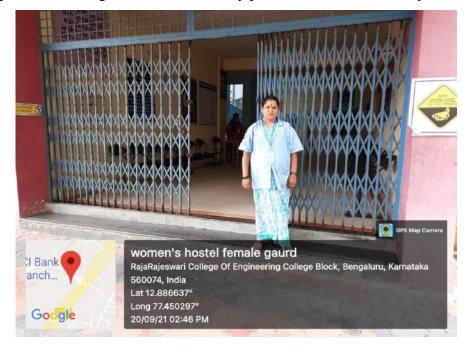

Approved by AICTE, New Delhi. Affiliated to the Visvesvaraya Technological University, Belagavi

Criterion: 7.1 Academic Year: 2021-2022

Photo.5: Restricted entry and exit at the college entrance

**iv**) **Female Guards:** For the safe and security in the girl's hostel premises the institution has appointed female guards and ensure they perform their duties strictly.

Photo.6: Female guard at women's hostel

Approved by AICTE, New Delhi. Affiliated to the Visvesvaraya Technological University, Belagavi

Criterion: 7.1 Academic Year: 2021-2022

v) Female Warden: In girl's hostel, residential female warden is appointed. The warden ensures the safety to the girl's students. Only Female sweepers are available and No males are allowed in the girl's hostel premises. The Warden permits Visitors with prior permission and in specific time slots.