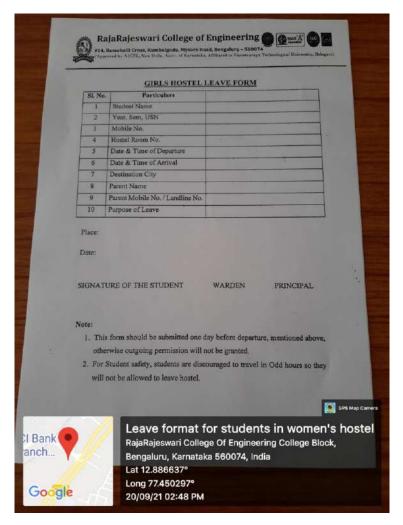

Approved by AICTE, New Delhi. Affiliated to the Visvesvaraya Technological University, Belagavi

Criterion: 7.1 Academic Year: 2021-2022

Photo.10: Leave format for students-women's hostel

vii) Mess facility: The Mess facility in the premises of the hostels ensures to provide nutritional food to all the hostel inmates. The students who study late night in the hostel shall be provided the coffee, tea for them.