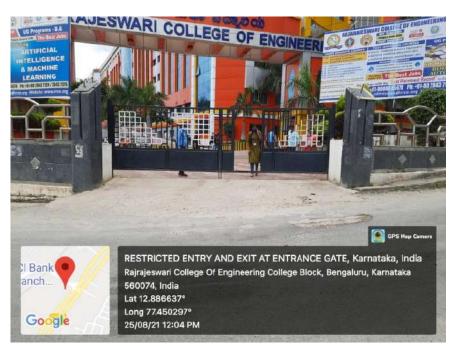

Approved by AICTE, New Delhi. Affiliated to the Visvesvaraya Technological University, Belagavi

Criterion: 7.1 Academic Year: 2021-2022

**Photo.4: Visitor Register at the Entrance** 

**Restricted entry and Exit at the entrance of the college:** The institution follows restricted timings at the entrance to avoid the trespasser entry. The Security guards are manned and available for around the clock. The security guard is delegated to monitor the entry and exit of the students.

Approved by AICTE, New Delhi. Affiliated to the Visvesvaraya Technological University, Belagavi

Criterion: 7.1 Academic Year: 2021-2022

Photo.5: Restricted entry and exit at the college entrance

**iv**) **Female Guards:** For the safe and security in the girl's hostel premises the institution has appointed female guards and ensure they perform their duties strictly.