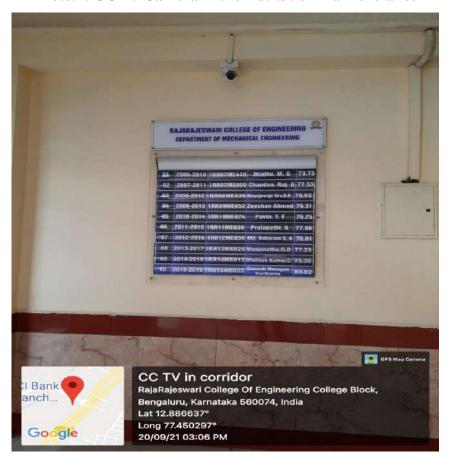

Approved by AICTE, New Delhi. Affiliated to the Visvesvaraya Technological University, Belagavi

Criterion: 7.1 Academic Year: 2021-2022

Photo.1: CCTV Camera in the institution main entrance

**Photo.2: CCTV Camera in corridor** 