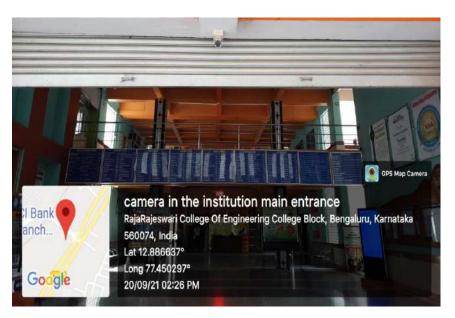

Approved by AICTE, New Delhi. Affiliated to the Visvesvaraya Technological University, Belagavi

Criterion: 7.1 Academic Year: 2021-2022

Photo.1: CCTV Camera in the institution main entrance

**Photo.2: CCTV Camera in corridor** 