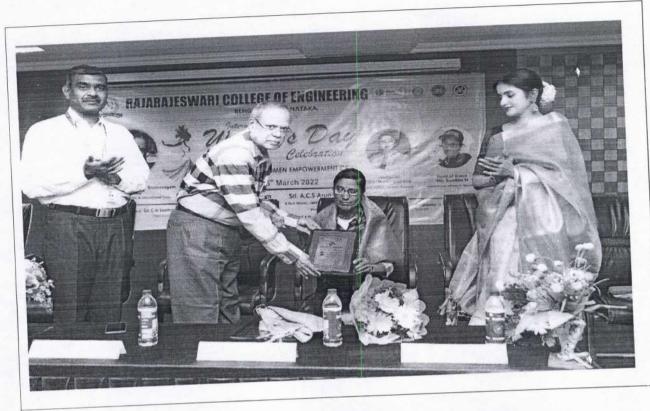

#### b. Counseling

- i) Faculty is allotted the responsibility of mentoring and counseling to group of students. Each faculty members assigned 24–30 students who look after the progress of students throughout the study period by continuous interaction. Students are counseled about any academics related issues and any other issues in the campus of the institution.
- ii) Women Empowerment Cell is active in the institution by organizing various events like women's day celebration, awareness program, motivate and guide them to achieve their goal in their career.