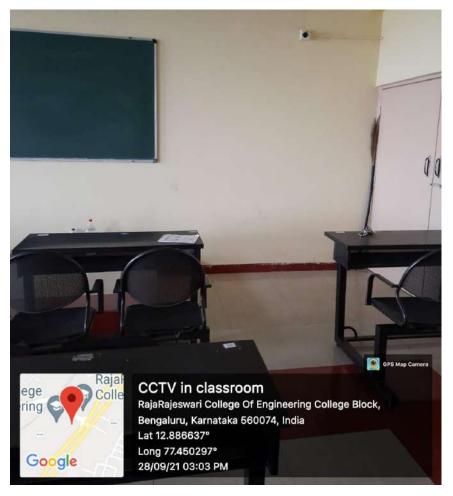

Approved by AICTE, New Delhi. Affiliated to the Visvesvaraya Technological University, Belagavi

Criterion: 7.1 Academic Year: 2021-2022

Photo.3: CCTV Camera in Classroom

**Visitor Register**: Visitor log register is maintained at the entrance of the institution which priorities safe and secure environment of the campus. The visitors are screened well by collecting the details of the visitor name, date, purpose of the visit, address, meeting person, contact number, in and out time of the visitor and signature.