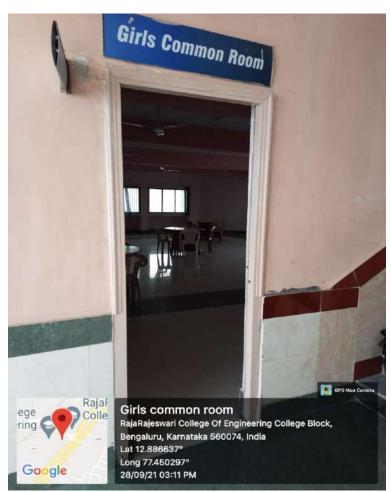

#### c. Common Rooms

• For boys and girls separate hostels and strict rules are made to maintain proper law and order. Sports facility like table tennis, carom, chess etc. is available in sports room.

Approved by AICTE, New Delhi. Affiliated to the Visvesvaraya Technological University, Belagavi

Photo.25: Common room for Girl's

Photo.26: Common room for Boy's

Approved by AICTE, New Delhi. Affiliated to the Visvesvaraya Technological University, Belagavi

Criterion: 7.1 Academic Year: 2021-2022

## Common room for Girl's & Boy's

| Sl No | Facilities                                      | Details                                                                                                                                                                             |
|-------|-------------------------------------------------|-------------------------------------------------------------------------------------------------------------------------------------------------------------------------------------|
| 1     | Common room for Girl's<br>4 <sup>th</sup> Floor | ollege eering Co Bengaluru, Karnataka, India Rajrajaswari College Of Engineering College Block, Bengaluru, Karnataka 560074, India Lat 12.886214* Long 77.449698* 03/09/21 01:13 PM |
| 2     | Common room for Boy's<br>1 <sup>st</sup> Floor  | Bengaluru, Karnataka, India Rajrajaawari College Of Engineering College Block, Bengaluru, Karnataka 690074, India Let 12.886648* Long 77.4490930* 03/09/21 01:13 PM                 |