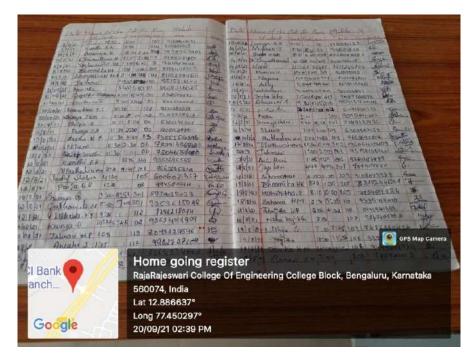

Photo.7: Female warden- women's hostel

vi) In/Outing entry system in the Hostel: It is mandatory and maintains the In / Outing register entry in the hostels. The students who wish to leave for their homes needs to make proper entries in the register and warden take consent of their parents regarding time of leaving the hostel and expected time of return to the hostel. On her return, she will enter in the same register the actual time of her return. The students are not allowed to be outside the hostel for any reason without specific and prior approval of Warden and needs to make proper entries in the register.

Approved by AICTE, New Delhi. Affiliated to the Visvesvaraya Technological University, Belagavi

Criterion: 7.1 Academic Year: 2021-2022

Photo.8: Home going Register in women's hostel

Photo.9: Moving register in women's hostel