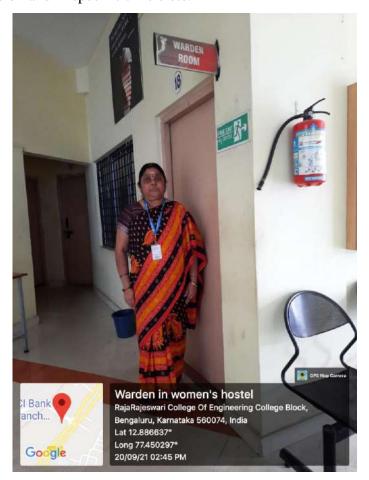

Photo.6: Female guard at women's hostel

Approved by AICTE, New Delhi. Affiliated to the Visvesvaraya Technological University, Belagavi

Criterion: 7.1 Academic Year: 2021-2022

v) Female Warden: In girl's hostel, residential female warden is appointed. The warden ensures the safety to the girl's students. Only Female sweepers are available and No males are allowed in the girl's hostel premises. The Warden permits Visitors with prior permission and in specific time slots.

Photo.7: Female warden- women's hostel

vi) In/Outing entry system in the Hostel: It is mandatory and maintains the In / Outing register entry in the hostels. The students who wish to leave for their homes needs to make proper entries in the register and warden take consent of their parents regarding time of leaving the hostel and expected time of return to the hostel. On her return, she will enter in the same register the actual time of her return. The students are not allowed to be outside the hostel for any reason without specific and prior approval of Warden and needs to make proper entries in the register.