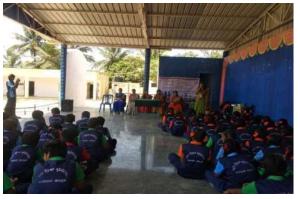

d Probability by Dr. Savitha B. This was followed by activities for Eighth & Ninth standard students, which included

- Pick & Speak By Prof Jyothi A.P
- Essay Writing and Painting(Topic:Nature) by Prof.Nandini N., Nandhini.G Sunitha.R
- Quiz on General knowledge by Prof. Ashiwini Patil

Students were very attentive, receptive and interactive to the information provided by the faculties.

Prizes were distributed to the winners of the activities. The program ended with awareness on COVID-19 and followed by distribution of fruits, chocolates and pens. We conveyed our heartfelt thanks for the cordial welcome and for the wonderful cooperation.

The above Educational program was co-ordinated by Prof. Sunitha. R ECE. & Nandini. G CSE.

## EDUCATIONAL OUTREACH PROGRAMME PHOTOS