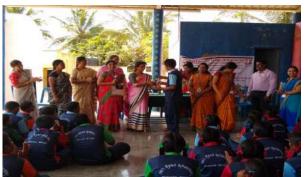

obability by Dr. Savitha B. This was followed by activities for Eighth & Ninth standard students, which included

- Pick & Speak By Prof Jyothi A.P
- Essay Writing and Painting(Topic:Nature) by Prof.Nandini N., Nandhini.G Sunitha.R
- Quiz on General knowledge by Prof. Ashiwini Patil

Students were very attentive, receptive and interactive to the information provided by the faculties.

Prizes were distributed to the winners of the activities. The program ended with awareness on COVID-19 and followed by distribution of fruits, chocolates and pens. We conveyed our heartfelt thanks for the cordial welcome and for the wonderful cooperation.

The above Educational program was co-ordinated by Prof. Sunitha. R ECE. & Nandini. G CSE.

## EDUCATIONAL OUTREACH PROGRAMME PHOTOS