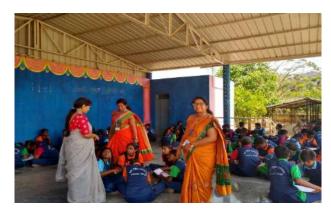

and Probability by Dr. Savitha B. This was followed by activities for Eighth & Ninth standard students, which included

- Pick & Speak By Prof Jyothi A.P
- Essay Writing and Painting(Topic:Nature) by Prof.Nandini N., Nandhini.G Sunitha.R
- Quiz on General knowledge by Prof. Ashiwini Patil

Students were very attentive, receptive and interactive to the information provided by the faculties.

Prizes were distributed to the winners of the activities. The program ended with awareness on COVID-19 and followed by distribution of fruits, chocolates and pens. We conveyed our heartfelt thanks for the cordial welcome and for the wonderful cooperation.

The above Educational program was co-ordinated by Prof. Sunitha. R ECE. & Nandini. G CSE.

## EDUCATIONAL OUTREACH PROGRAMME PHOTOS