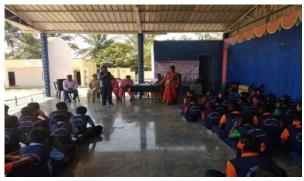

Probability by Dr. Savitha B. This was followed by activities for Eighth & Ninth standard students, which included

- Pick & Speak By Prof Jyothi A.P
- Essay Writing and Painting(Topic:Nature) by Prof.Nandini N., Nandhini.G Sunitha.R
- Quiz on General knowledge by Prof. Ashiwini Patil

Students were very attentive, receptive and interactive to the information provided by the faculties.

Prizes were distributed to the winners of the activities. The program ended with awareness on COVID-19 and followed by distribution of fruits, chocolates and pens. We conveyed our heartfelt thanks for the cordial welcome and for the wonderful cooperation.

The above Educational program was co-ordinated by Prof. Sunitha. R ECE. & Nandini. G CSE.

## EDUCATIONAL OUTREACH PROGRAMME PHOTOS