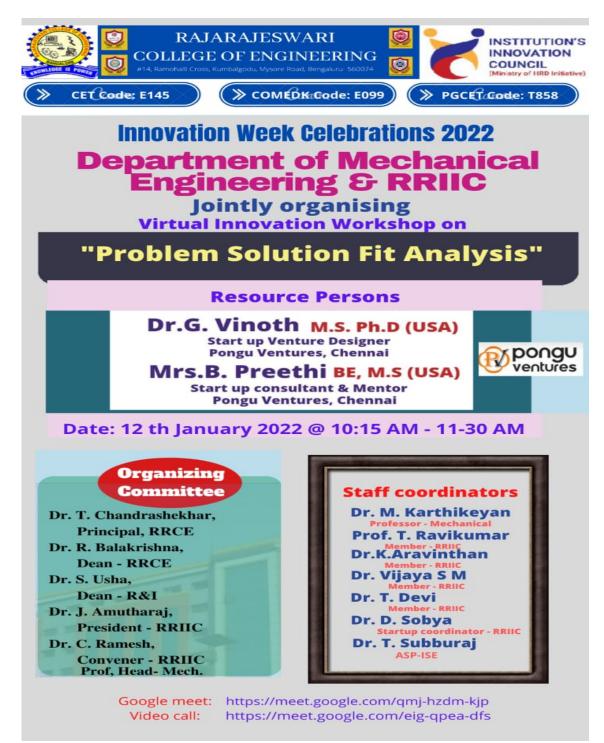

# Department of Mechanical Engineering & RRIIC

# Jointly organizing

# Innovation Week Celebrations on 12<sup>th</sup> Jan 2022 Wednesday

Virtual Innovation Workshop on "Problem Solution Fit Analysis": Department of Mechanical Engineering of RRCE & RajaRajeswari Institution Innovation Council (#RRIIC) is conducting a Virtual Innovation Workshop on "Problem Solution Fit Analysis" on 12<sup>th</sup> January 2022 Wednesday. Timing : 10.15 A.M. – 11.30 A.M.

### **Resource Persons :**

Dr. G.Vinoth, M.S, Ph.D (USA), Startup Venture Designer, Pongu Ventures Private Ltd., Chennai. Mrs. B. Preethi, B.E., M.S. (U.S.A), Start up consultant & Mentor, Pongu Ventures Private Ltd., Chennai.

## Date: 12th January 2022 & Time: 10:15 A M IST

#### **Organizing Committee :**

Dr.C.Ramesh, Convener - RRIIC

Dr.S.Usha, Dean - Research & Vice President - RRIIC

Dr.J.Amutharaj, President - RRIIC

Dr.T.Chandrashekar, Principal, RRCE