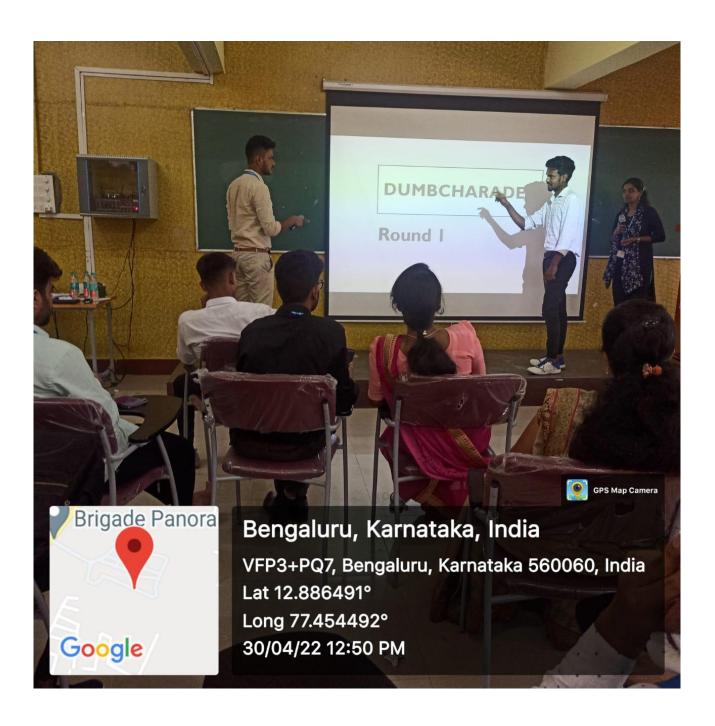

URATION : 30-04-2022 (9.30 AM TO 4.00 PM)

5. VENUE : Chanakya Seminar Hall, RRCE

6. INVITATION FOR : 1st year MBA students

7. TARGET PARTICIPANTS : 1st year MBA students

**8. OUTCOME OF THE PROGRAM:** 

❖ Provide Knowledge of how to develop the advertisement in various media

- **\*** Know the importance of Managerial skills, international skill, decision making skill, diagnostic skill and problematic skill etc...
- **❖** Acquire knowledge to become industry ready
- **❖** Improve their leadership skill
- **❖** Improve their empathy
- **\*** They know how to handle the difficult situation in organisation
- ❖ It improve their Social Skills And Make them Sociable Anytime



Approved by AICTE, New Delhi.

Affiliated to Visvesvaraya Technological University, Belagavi

## **Photo Gallery**





Approved by AICTE, New Delhi.



## THOMESOE IS POWAN

### RAJARAJESWARI COLLEGE OF ENGINEERING

Approved by AICTE, New Delhi.





Approved by AICTE, New Delhi.





Approved by AICTE, New Delhi.