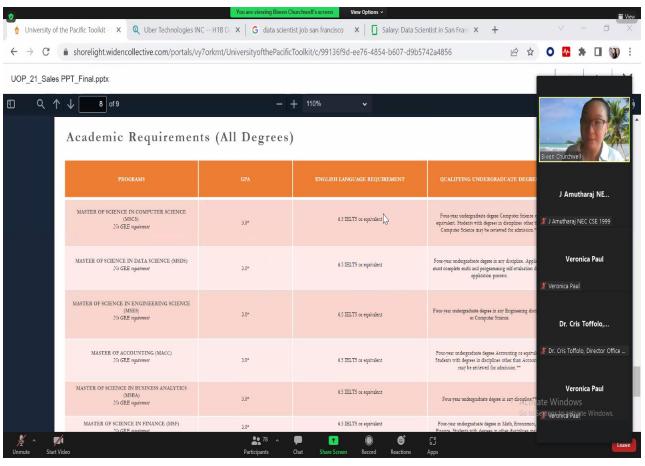

rget audience:**

❖ The Webinar is open for UG & PG Students and Faculty members,

**Number of Participants**: 97 Participants.

#### Topics covered & Discussions held on following points / Session Highlight:

- Direct Interaction with US Universities.
- Get counseled by universities' Experts
- Get your profile assessed from universities
- How to avail Scholarship
- Q and A Separate Chat Rooms for each university

#### **Organizing Committee:**

Dr.T.Chandrashekar, M.E, Ph.D

Principal

Dr.S.Usha, Dean (R&I) & HoD - CSE

Dr. Amutharaj Joyson, M.E., Ph.D, FIE,

Professor & HoD – ISE

Abhilash K, BDM,

Nestlings, Bengaluru.

Corporate Way, Fremont, CA 94539 USA

Dr.Neha Singhal ASP - ISE & HoD - M.C.A.

& all the faculty members of CSE & ISE Departments

### **Event Photographs**