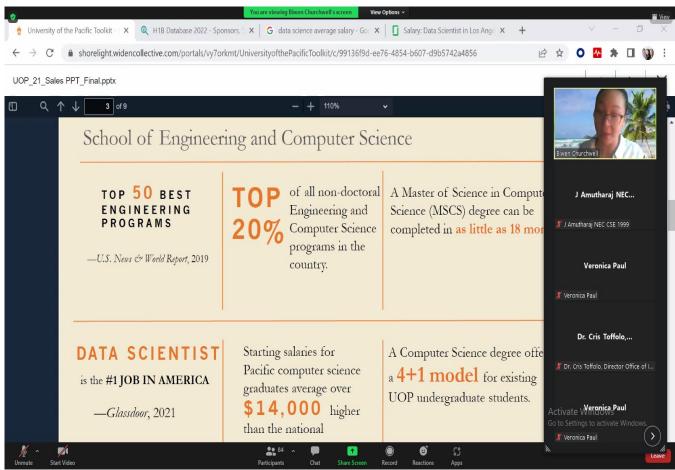

Target audience:**

❖ The Webinar is open for UG & PG Students and Faculty members,

**Number of Participants**: 97 Participants.

#### Topics covered & Discussions held on following points / Session Highlight:

- Direct Interaction with US Universities.
- Get counseled by universities' Experts
- Get your profile assessed from universities
- How to avail Scholarship
- Q and A Separate Chat Rooms for each university

#### **Organizing Committee:**

Dr.T.Chandrashekar, M.E, Ph.D

Principal

Dr.S.Usha, Dean (R&I) & HoD - CSE

Dr. Amutharaj Joyson, M.E., Ph.D, FIE,

Professor & HoD – ISE

Abhilash K, BDM,

Nestlings, Bengaluru.

Corporate Way, Fremont, CA 94539 USA

Dr.Neha Singhal ASP - ISE & HoD - M.C.A.

& all the faculty members of CSE & ISE Departments

### **Event Photographs**