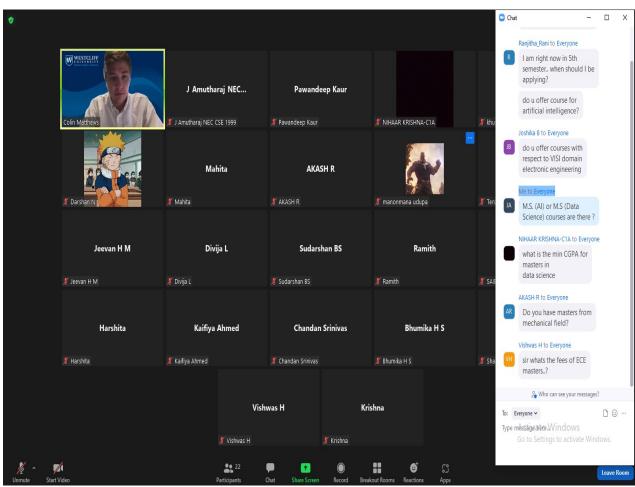

et audience:**

❖ The Webinar is open for UG & PG Students and Faculty members,

**Number of Participants**: 97 Participants.

#### Topics covered & Discussions held on following points / Session Highlight:

- Direct Interaction with US Universities.
- Get counseled by universities' Experts
- Get your profile assessed from universities
- How to avail Scholarship
- Q and A Separate Chat Rooms for each university

#### **Organizing Committee:**

Dr.T.Chandrashekar, M.E, Ph.D

Principal

Dr.S.Usha, Dean (R&I) & HoD - CSE

Dr. Amutharaj Joyson, M.E., Ph.D, FIE,

Professor & HoD – ISE

Abhilash K, BDM,

Nestlings, Bengaluru.

Corporate Way, Fremont, CA 94539 USA

Dr.Neha Singhal ASP - ISE & HoD - M.C.A.

& all the faculty members of CSE & ISE Departments

### **Event Photographs**