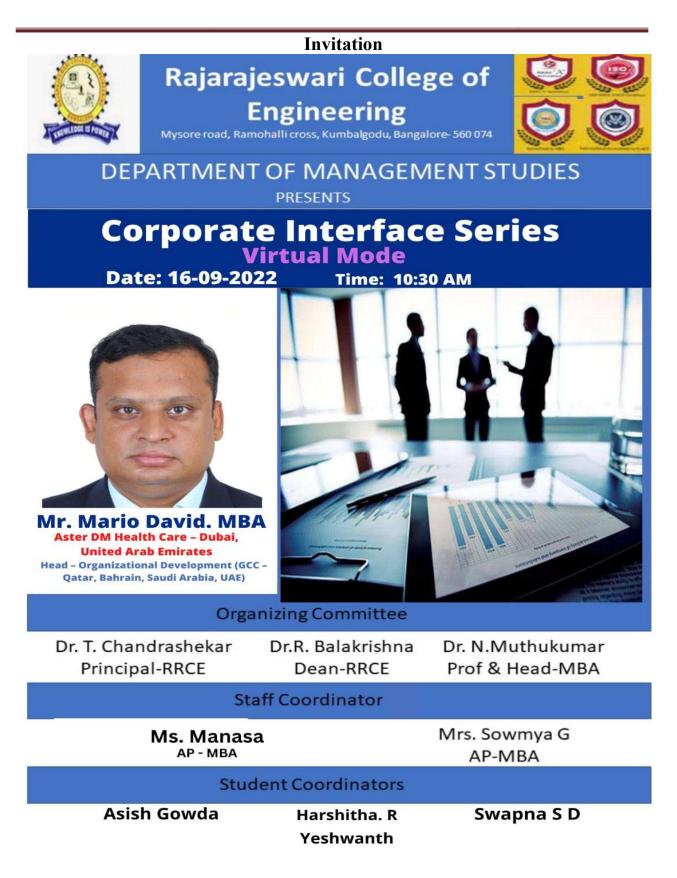

### DEPARTMENTOFMANAGEMENTSTUDIES

| 1. TYPE OF EVENT       | : | <b>Corporate Interface Series</b>                                                         |
|------------------------|---|-------------------------------------------------------------------------------------------|
| 2. TITLE OF THE EVENT  | : | <b>"SCOPE Of Hr In Health Care Industry</b><br>As A Career"                               |
| 3. RESOURCE PERSON     | : | Mr.K.MARIODAVID ,<br>Head-organisational Development<br>Aster DM health care – Dubai, UAE |
| 4. EVENT DURATION      | : | 16th Sep 2022 (10:00 AM TO 11:30 AM)                                                      |
| 5. VENUE               | : | VIRTUAL MODE                                                                              |
| 6. INVITATION FOR      | : | 1 <sup>st</sup> year MBA students                                                         |
| 7. TARGET PARTICIPANTS | : | 1 <sup>st</sup> year MBA students                                                         |