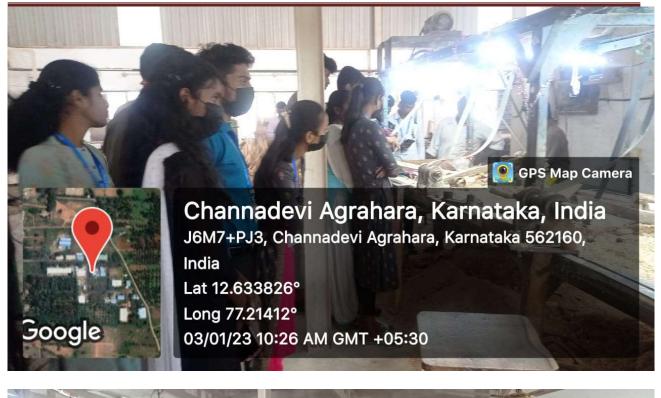

# **DepartmentofManagementStudies**

- 1. TYPE OF EVENT : Industrial Visit
- 2. TITLE OF THE EVENT : Industrial Visits to "Chanpatna Craft Park"
- **3. EVENT SCHEDULE : 03/01/2023**

4. VENUE : Chanpatna Craft Park

5. TARGET PARTICIPANTS : 2<sup>nd</sup> year MBA students

## 6. OUTCOME OF THE PROGRAM:

\* It was wonderful experience to know more about exclusive art of toy making.

\* Students got know that the toys made in factory are mainly exported to aboard and few are

sold in Chennai and Bangalore.

\* Students got know about the comparision of modern and traditional manufacturing process.

\* Students also got to know that the industry is functioning with very limited number of

employees with good work efficiency.