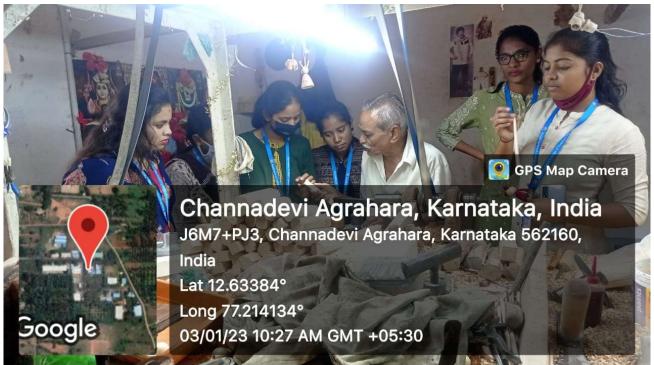

# **DepartmentofManagementStudies**

- 1. TYPE OF EVENT : Industrial Visit
- 2. TITLE OF THE EVENT : Industrial Visits to "Chanpatna Craft Park"
- **3. EVENT SCHEDULE : 03/01/2023**

4. VENUE : Chanpatna Craft Park

5. TARGET PARTICIPANTS : 2<sup>nd</sup> year MBA students

## 6. OUTCOME OF THE PROGRAM:

\* It was wonderful experience to know more about exclusive art of toy making.

\* Students got know that the toys made in factory are mainly exported to aboard and few are

sold in Chennai and Bangalore.

\* Students got know about the comparision of modern and traditional manufacturing process.

\* Students also got to know that the industry is functioning with very limited number of

employees with good work efficiency.