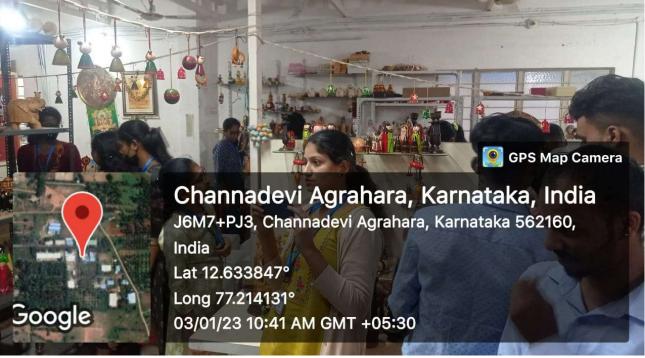

# **DepartmentofManagementStudies**

- 1. TYPE OF EVENT : Industrial Visit
- 2. TITLE OF THE EVENT : Industrial Visits to "Chanpatna Craft Park"
- **3. EVENT SCHEDULE : 03/01/2023**

4. VENUE : Chanpatna Craft Park

5. TARGET PARTICIPANTS : 2<sup>nd</sup> year MBA students

## 6. OUTCOME OF THE PROGRAM:

\* It was wonderful experience to know more about exclusive art of toy making.

\* Students got know that the toys made in factory are mainly exported to aboard and few are

sold in Chennai and Bangalore.

\* Students got know about the comparision of modern and traditional manufacturing process.

\* Students also got to know that the industry is functioning with very limited number of

employees with good work efficiency.