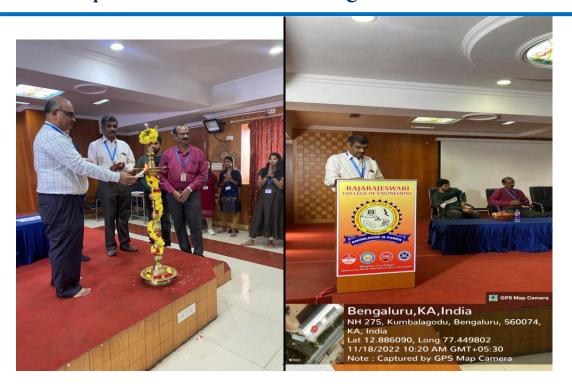

# Awareness Program On "Self Learning & Skill Development"

Chief Guest Person: Mr. Kamlesh

[CEO ,Sookshmas e learning Pvt Ltd ]

Mr.Karthik M.N

[Developer and Academic Head at SOOKSHMAS]

1. Date: 18 Nov 2022

2. Time: 10 AM to 2PM

3. Venue: 2<sup>ND</sup> FLOOR (AIML) Department

4. Organizer: **Dr. RAJESH K.S HOD (AIML)** 

5. Faculty Co-ordinators: Prof.Mamatha K.R (AIML) and Prof. Prarthana H.R (AIML)

6. Target Participants: 2<sup>nd</sup> year and 3<sup>rd</sup> year (AIML), 5<sup>th</sup> sem CSE and ISE Students

Resource Person

Kamlesh
CEO
Sookshmas e learning Pvt Ltd

18th NOV 2022 10 AM

Mr.Karthik M N

Developer and Academic head at

Sookshmas

Coordinators

Prof. Mamatha , Asst. Professor/AI &ML Prof.Prathana ,Asst. Professor/AI &ML Dr. RAJESH K S
Assoc. Professor and Head