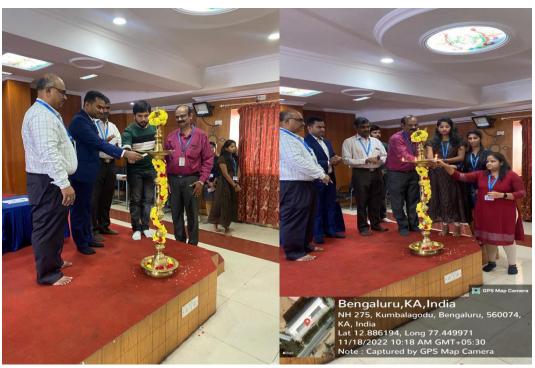

# Awareness Program On "Self Learning & Skill Development"

Chief Guest Person: Mr. Kamlesh

[CEO ,Sookshmas e learning Pvt Ltd ]

Mr.Karthik M.N

[Developer and Academic Head at SOOKSHMAS]

1. Date: 18 Nov 2022

2. Time: 10 AM to 2PM

3. Venue: 2<sup>ND</sup> FLOOR (AIML) Department

4. Organizer: **Dr. RAJESH K.S HOD (AIML)** 

5. Faculty Co-ordinators: Prof.Mamatha K.R (AIML) and Prof. Prarthana H.R (AIML)

6. Target Participants: 2<sup>nd</sup> year and 3<sup>rd</sup> year (AIML), 5<sup>th</sup> sem CSE and ISE Students

Resource Person

Kamlesh
CEO
Sookshmas e learning Pvt Ltd

18th NOV 2022 10 AM

Mr.Karthik M N

Developer and Academic head at

Sookshmas

Coordinators

Prof. Mamatha , Asst. Professor/AI &ML Prof.Prathana ,Asst. Professor/AI &ML Dr. RAJESH K S
Assoc. Professor and Head