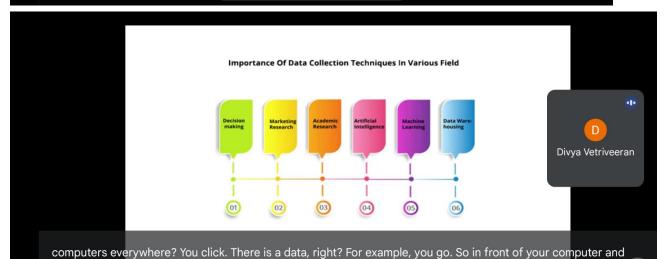

#### RAJARAJESWARI COLLEGE OF ENGINEERING

Approved by AICTE, New Delhi.

Affiliated to Visvesvaraya Technological University, Belagavi

you click on Amazon.com, what is the first thing that you will get on your screen when you click Amazon.com?