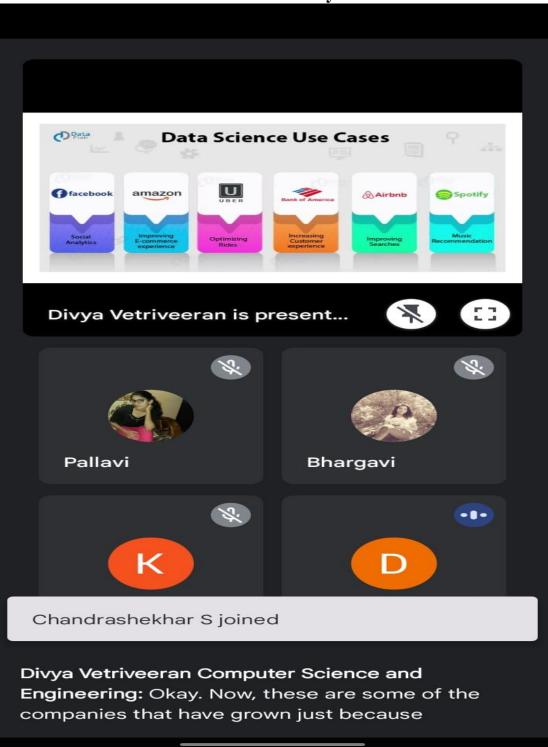

#### RAJARAJESWARI COLLEGE OF ENGINEERING

Approved by AICTE, New Delhi.

Affiliated to Visvesvaraya Technological University, Belagavi

you click on Amazon.com, what is the first thing that you will get on your screen when you click Amazon.com?