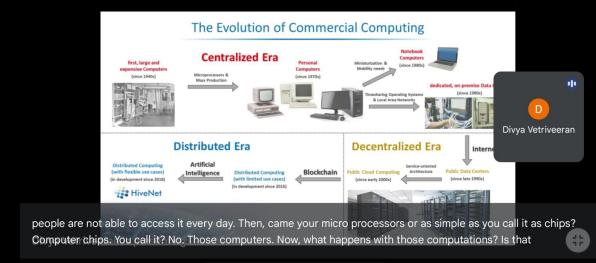

#### RAJARAJESWARI COLLEGE OF ENGINEERING

Approved by AICTE, New Delhi.

Affiliated to Visvesvaraya Technological University, Belagavi

you click on Amazon.com, what is the first thing that you will get on your screen when you click Amazon.com?