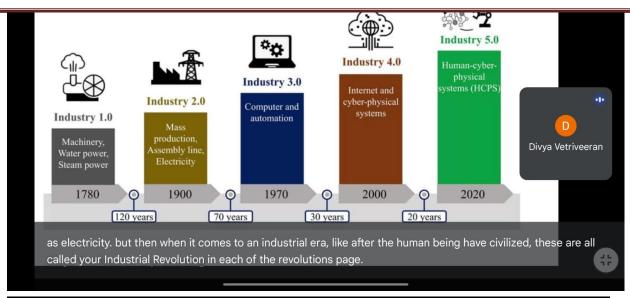

#### RAJARAJESWARI COLLEGE OF ENGINEERING

Approved by AICTE, New Delhi.

Affiliated to Visvesvaraya Technological University, Belagavi

you click on Amazon.com, what is the first thing that you will get on your screen when you click Amazon.com?