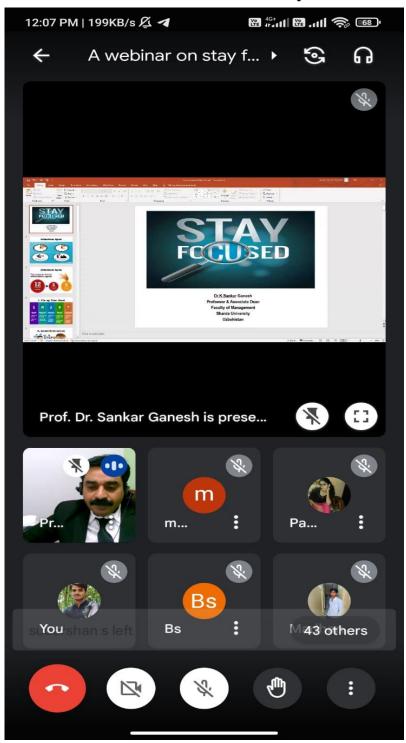

#### **Department of Management Studies**

1. TYPE OF EVENT : WEBINAR

2. TITLE OF THE EVENT : A Webinar on "Stay Focused & Stay Tuned"

3. RESOURCE PERSON : Dr. K Sankar Ganesh, Professor & Associate Dean Faculty of

Management Sharda University Andijan, Uzbekistan

4. EVENT DURATION : 19-12-2022, (12 pm to 1 pm)

5. VENUE : Virtual mode

6. INVITATION FOR : 1<sup>st</sup> year MBA students

7. TARGET PARTICIPANTS : 1st MBA students

8. OUTCOME OF THE PROGRAM :

 Helps students to get started on something and sustain our attention and effort through its completion

- Students are able able to focus while studying in order to pick out ideas
- Students gaining greater control over attention
- Helped students to be more confident
- Students are focusing on their career and future goals