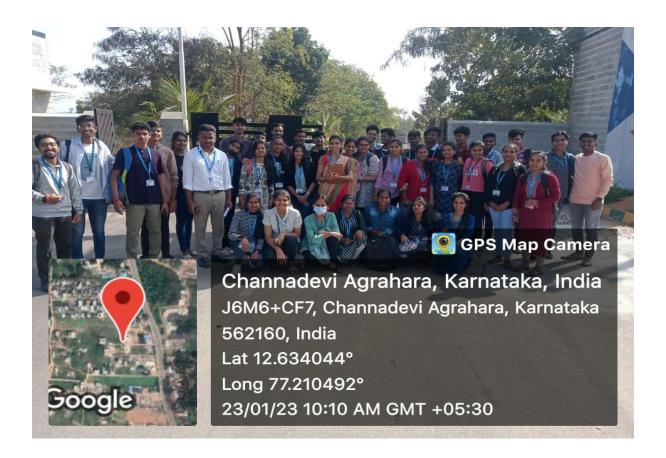

## Report On Industrial Visit

- 1. Type of Event: Industrial Visit
- 2. Title of Event: Industrial Visit to Bharath Toy Factory and Janapada Loka.
- 3. Event Duration: One day 23/01/2023
- 4. Venue: Bharath Toy Factory, Channapatna, Karnataka 562160
- 5. Target Participants: Second year UG Students
- 6. Faculty Accompanied: Mrs. Deepa Konnur, Mr. Sunil A
- 7. Organizer: Mr. T. Auntin Jose
- 8. Number of Students participated: 64
- 9. Outcome of the Program:
  - Gained Knowledge about working of CNC Machine.
  - Gained Knowledge about traditional and modern technologies.
  - Gained knowledge about How the toys are manufacturing in Industries.
  - Gained knowledge about Indian tradition.