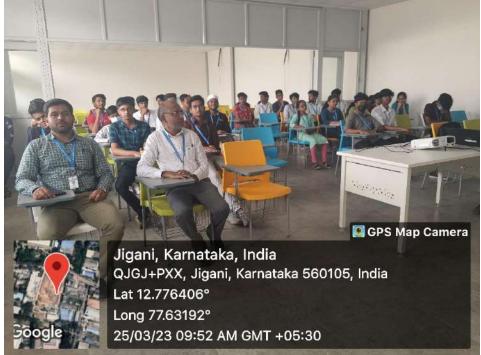

#### **Event Photos**

Mr. Vijayendra, HR, M/s Sansera Engineering Ltd, Bengaluru addressed the students about the industry

Faculty members and Students are listening to the briefing about the industry

Campus: #14, Ramohalli Cross, Kumbalgodu, Mysore Road, Bengaluru – 560074