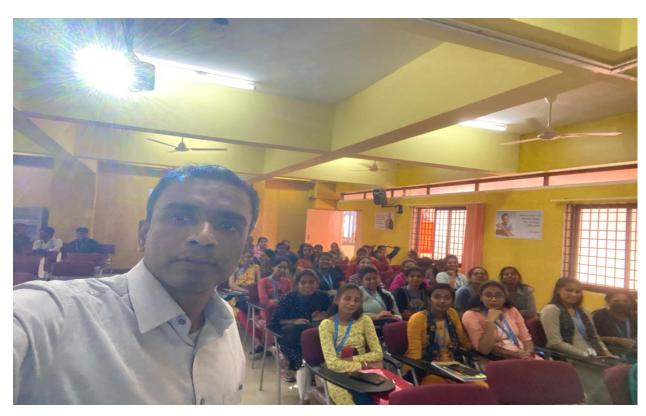

# **Event Photographs – Offline Session**

### Venue: 6<sup>th</sup> Floor Chanakya Seminar Hall

**Description:** Students and faculty members are given orientation on "Entrepreneurial Skill Development" and brainstorming on Critical and creative thinking skills, Empathy Mapping, Developing Entrepreneurial skills and success stories of Global, National, Local and Alumni Entrepreneurs. Student & faculty members are motivated to distinguish between Entrepreneurship as career choice or by Chance to upskill them as an Entrepreneur.

Number of Students Attended the Workshop: 85

Number of Faculty members attended: 17