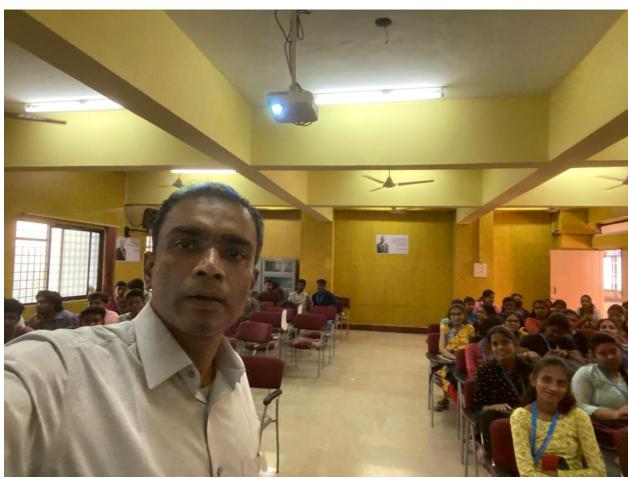

# **Event Photographs – Offline Session**

### Venue: 6<sup>th</sup> Floor Chanakya Seminar Hall

**Description:** Students and faculty members are given orientation on "Entrepreneurial Skill Development" and brainstorming on Critical and creative thinking skills, Empathy Mapping, Developing Entrepreneurial skills and success stories of Global, National, Local and Alumni Entrepreneurs. Student & faculty members are motivated to distinguish between Entrepreneurship as career choice or by Chance to upskill them as an Entrepreneur.

Number of Students Attended the Workshop: 85

Number of Faculty members attended: 17