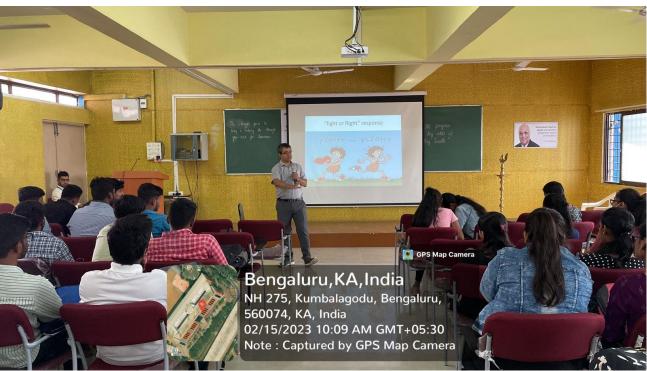

### **Department of Management Studies**

1. TYPE OF EVENT : Orientation Program

2. TOPIC OF THE EVENT : Stress management

3. RESOURCE PERSON : Dr. Sumanth, Psychiatry department, RRMCH,

4. EVENT DURATION : 15-02-2023 (10.00 am to 12.00 pm)

5. VENUE : Chanakya Seminar Hall

6. INVITATION FOR : 1<sup>st</sup> year MBA students

7. TARGET PARTICIPANTS : 1<sup>st</sup> year MBA students

8. NO OF PARTICIPANTS : 110

9. OUTCOME OF THE PROGRAM :

> Students learnt how to reduce stress and how to improve their ability to cope up to eliminate their stress.

## **Photo Gallery**