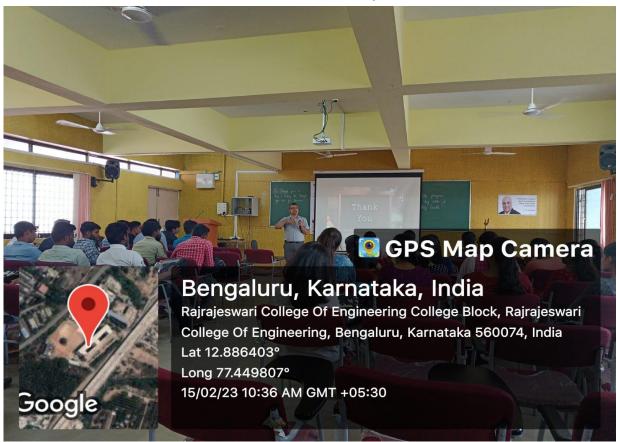

### **Department of Management Studies**

1. TYPE OF EVENT : Orientation Program

2. TOPIC OF THE EVENT : Stress management

3. RESOURCE PERSON : Dr. Sumanth, Psychiatry department, RRMCH,

4. EVENT DURATION : 15-02-2023 (10.00 am to 12.00 pm)

5. VENUE : Chanakya Seminar Hall

6. INVITATION FOR : 1<sup>st</sup> year MBA students

7. TARGET PARTICIPANTS : 1<sup>st</sup> year MBA students

8. NO OF PARTICIPANTS : 110

9. OUTCOME OF THE PROGRAM :

> Students learnt how to reduce stress and how to improve their ability to cope up to eliminate their stress.

## **Photo Gallery**