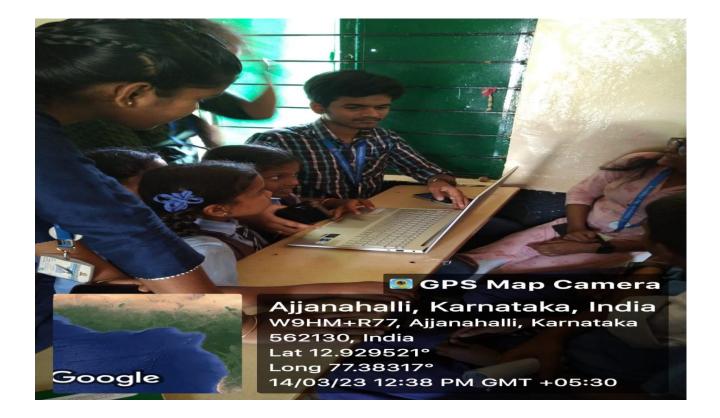

Objective of this program is to improve the general quality of life of rural school students and create an awareness on Education, computer basics and its operation to the rural school students of the village namely "Doddanapalya"

In this camp 182 school students were participated, NSS Programme Officer, NSS Members and 50 NSS Volunteers are actively participated and learned about basic computer knowledge and education.

NSS Program Officer Ramesha S Principal

# **EVENT PHOTOGRAPHS**