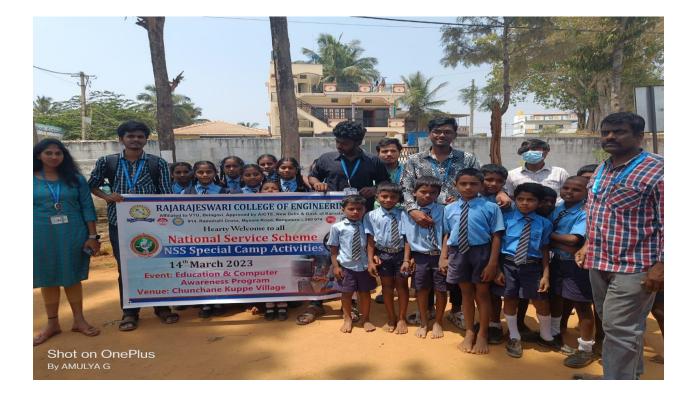

In this camp 182 school students were participated, NSS Programme Officer, NSS Members and 50 NSS Volunteers are actively participated and learned about basic computer knowledge and education.

NSS Program Officer Ramesha S Principal

# **EVENT PHOTOGRAPHS**