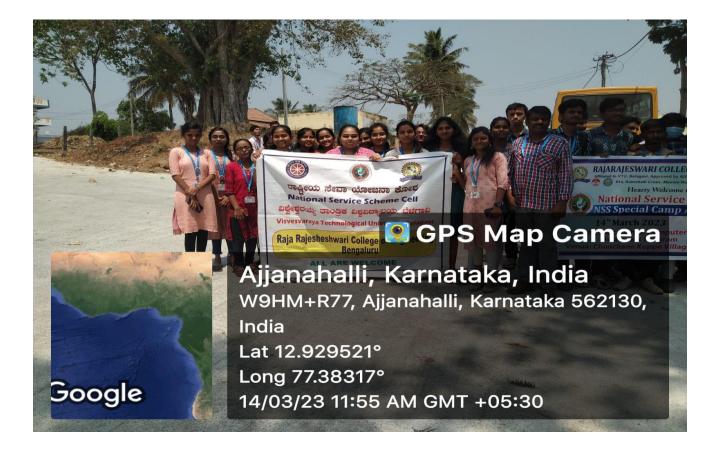

In this camp 182 school students were participated, NSS Programme Officer, NSS Members and 50 NSS Volunteers are actively participated and learned about basic computer knowledge and education.

NSS Program Officer Ramesha S Principal

# **EVENT PHOTOGRAPHS**