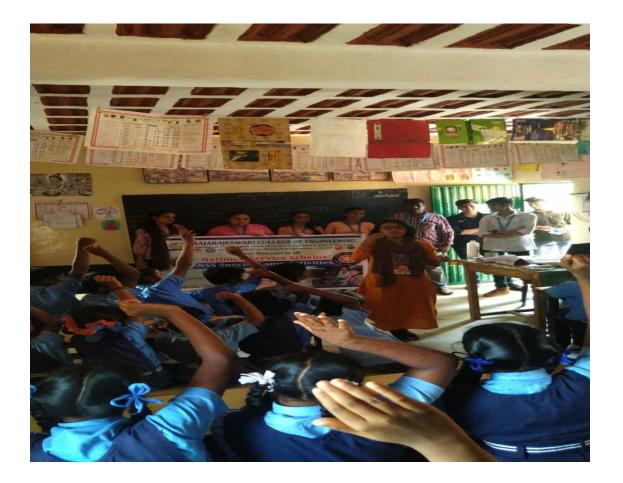

# **EVENT PHOTOGRAPHS**

In this camp 182 school students were participated, NSS Programme Officer, NSS Members and 50 NSS Volunteers are actively participated and learned about basic computer knowledge and education.

NSS Program Officer Ramesha S Principal