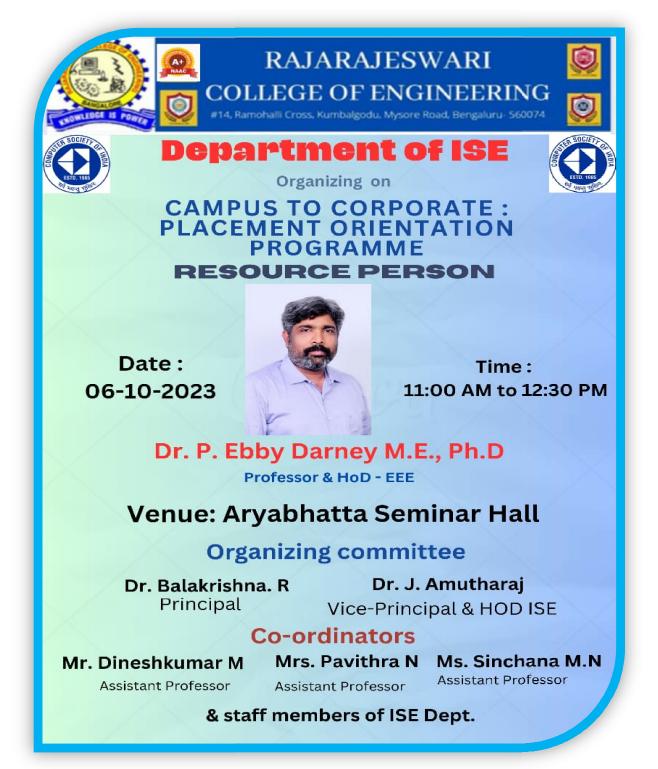

#### **Placement Orientation Programme**

Department of Information Science and Engineering & CSI Student Chapter of RRCE jointly organized Campus to Corporate: Placement Orientation Programme on 6<sup>th</sup> October 2023 Friday between 11.00 A.M. and 12.30 P.M.

Resource Person : Dr. P. Ebby Darney M.E., Ph.D

Professor & HOD – EEE &

#### Vice President – European International University, Paris.

Date : 6<sup>th</sup> October 2023 & Time : 11:00 AM to 12:30PM

### **Department of Information Science Engineering**

**Event Poster** 