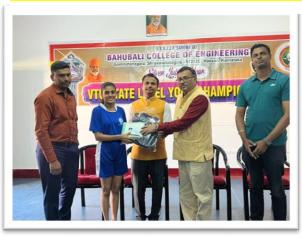

#14, Ramohalli Cross, Kumbalgodu, Mysore Road, Bengaluru — 560074 (Approved by AICTE, New Delhi, Gov. of Karnataka, Affiliated to Vishveshwarya Technological Univirsity, Belagavi)

**DEPARTMENT OF PHYSICAL EDUCATION & SPORTS** 

RRCE/ DPES/2022-23 Date: 12.04.2023

#### **VTU SOUTH DIVISION FOOTBALL TOURNAMENT**

























#14, Ramohalli Cross, Kumbalgodu, Mysore Road, Bengaluru — 560074 (Approved by AICTE, New Delhi, Gov. of Karnataka, Affiliated to Vishveshwarya Technological Univirsity, Belagavi)

**DEPARTMENT OF PHYSICAL EDUCATION & SPORTS** 

RRCE/ DPES/2022-23 Date: 12.04.2023

#### **VTU BENGALURU DIVISION WOMES KHO-KHO TOURNAMENT**







#### **VTU STATE LEVEL WOMES YOGA TOURNAMENT**



QUALIFIED NATIONAL LEVEL AND REPRESENTING VTU WOMES YOGA TEAM





QUALIFIED NATIONAL LEVEL AND REPRESENTING VTU WOMES YOGA TEAM











#14, Ramohalli Cross, Kumbalgodu, Mysore Road, Bengaluru — 560074

(Approved by AICTE, New Delhi, Gov. of Karnataka, Affiliated to Vishveshwarya Technological Univirsity, Belagavi)

**DEPARTMENT OF PHYSICAL EDUCATION & SPORTS** 

RRCE/ DPES/2022-23 Date: 12.04.2023



### KHO-KHO MEN-RVCE



KHO-KHO MEN-RVCE



#### KHO-KHO MEN-RVCE



KHO-KHO MEN-RVCE

**PED** Sports Coordinator Manager(QA)

**Principal** 









#14, Ramohalli Cross, Kumbalgodu, Mysore Road, Bengaluru - 560074 (Approved by AICTE, New Delhi, Gov. of Karnataka, Affiliated to Vishveshwarya Technological Univirsity, Belagavi)

#### **DEPARTMENT OF PHYSICAL EDUCATION & SPORTS**

RRCE/ DPES/2022-23

#### Date: 12.04.2023

#### **VTU INTER COLLEGIATE