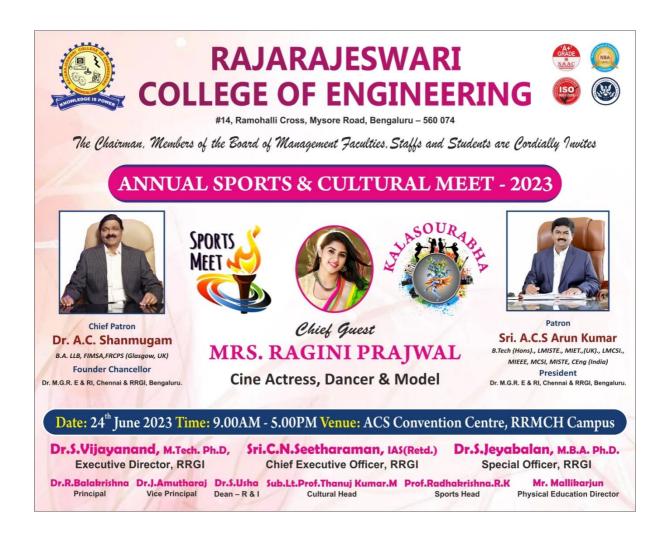

# KALASOURABHA-2023 RRGE-HABBA

FESTIVAL FOR ALL...!

RRCF - HARRA

# KALASOURABHA-2023

On 24<sup>th</sup> June 2023 on stage events were hosted at ACS convention hall. Actress Ms. Rajini Prajwal from Kannada Film Industry was invited as chief guest for this mage event. Events were started by lighting of the lamp and praying to almighty.