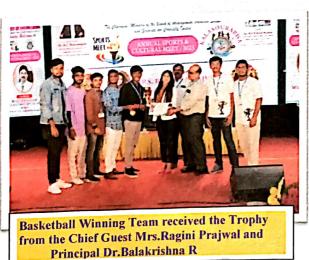

DEPARTMENT OF PHYSICAL EDUCATION & SPORTS

**Annual Sports Meet Prize Distributing Ceremony-2023** 

Kho-Kho Runner up Team

Throw ball Runner-up Team received the Trophy from the Chief Guest Mrs.Ragini Prajwal and Principal Dr. Balakrishna R

**Badminton Winning Teams received the** Trophy from the Chief Guest Mrs.Ragini Prajwal and Principal Dr.Balakrishna R

Foot ball Winning Team received the Trophy from the Chief Guest Mrs.Ragini Prajwal and Principal Dr.Balakrishna R