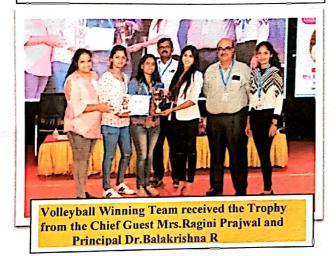

Volleyball Winning Team received the Trophy from the Chief Guest Mrs. Ragini Prajwal and Principal Dr. Balakrishna R