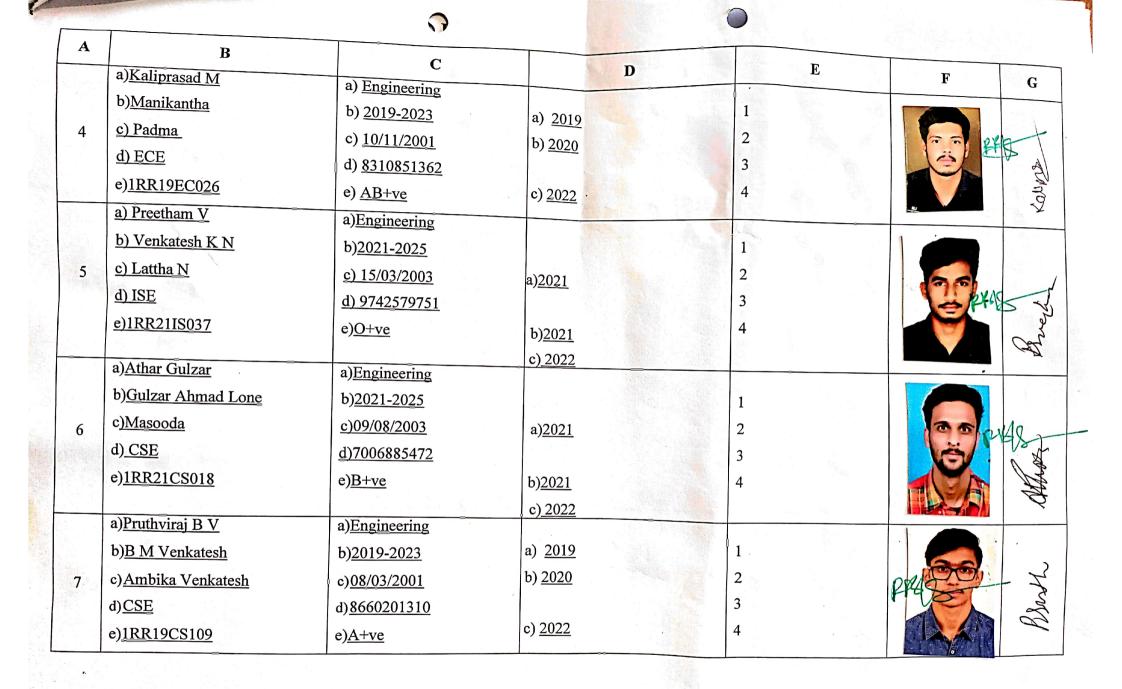

| A     | ${f B}$                                             |                                               | 1                    | 3                                      |     |
|-------|-----------------------------------------------------|-----------------------------------------------|----------------------|----------------------------------------|-----|
|       | a) <u>Deekshith Kumar S</u><br>b) <u>Shivakumar</u> | a) Engineering                                | D                    | E                                      | F   |
| 4     | c) <u>Nirmala</u>                                   | b) <u>2019-2023</u>                           | a) 2019              | 1                                      | F G |
|       | d) <u>Civil</u>                                     | c) <u>29/10/2001</u><br>d) <u>636000408</u> 4 | b) 2019              | 2                                      |     |
|       | e) <u>1RR19CV009</u><br>a) <u>Krishna N</u>         | e) O+ve                                       | c) <u>16/09/2022</u> | $\begin{bmatrix} 3 \\ 4 \end{bmatrix}$ |     |
|       | b) Ningegouda                                       | a) Engineering<br>b) 2018-2023                | 20010                |                                        |     |
| 5     | c) <u>Padmavathamma</u> d) <u>Mechanical</u>        | c) <u>04-02-2001</u>                          | a) 2018<br>b) 2018   | 2                                      |     |
|       | e) <u>1RR18ME020</u>                                | d) <u>8296792537</u><br>e) <u>A+ve</u>        | c) <u>16/09/2022</u> | 3                                      |     |
| 1,000 |                                                     | -) <u>-11. VC</u>                             |                      | 4 \(\frac{\pi}{2}\).                   |     |