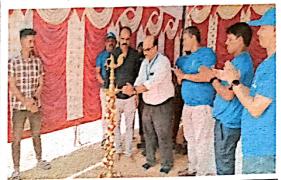

The function started with lighting the lamp and Dr. Ramesh C welcomed the dignitaries, students and all the faculty members for the function.

**VENUE: - RRCE GROUND** 

**TIME: -** 9:30 A.M

DEPARTMENT OF PHYSICAL EDUCATION & SPORTS

Chief Guest Mr. B.C Suresh Sir and Principal, Dr. Balakrishna R Inaugurating the Annual Sports Day-2023

Principal Dr.Balakrishna R Inaugurating the Annual Sports Day-2023

Principal, Dr. Balakrishna R Addressed the Annual sports Event

Honor to the Chief Guest

Chief Guest Mr. C Suresh Addressed the Annual sports Event-2023