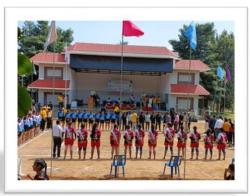

DEPARTMENT OF PHYSICAL EDUCATION & SPORTS

Chief Guest Mr. B.C Suresh Sir and Principal, Dr. Balakrishna R Inaugurating the Annual Sports Day-2023

Principal Dr.Balakrishna R Inaugurating the Annual Sports Day-2023

Principal, Dr. Balakrishna R Addressed the Annual sports Event

Honor to the Chief Guest

Chief Guest Mr. C Suresh Addressed the Annual sports Event-2023