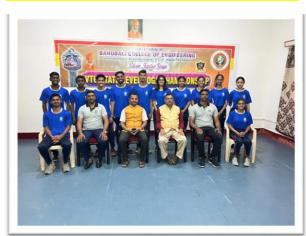

ngaluru — 560074 (Approved by AICTE, New Delhi, Gov. of Karnataka, Affiliated to Vishveshwarya Technological Univirsity, Belagavi)

**DEPARTMENT OF PHYSICAL EDUCATION & SPORTS** 

RRCE/ DPES/2022-23 Date: 12.04.2023

#### **VTU SOUTH DIVISION FOOTBALL TOURNAMENT**

























#14, Ramohalli Cross, Kumbalgodu, Mysore Road, Bengaluru — 560074 (Approved by AICTE, New Delhi, Gov. of Karnataka, Affiliated to Vishveshwarya Technological Univirsity, Belagavi)

**DEPARTMENT OF PHYSICAL EDUCATION & SPORTS** 

RRCE/ DPES/2022-23 Date: 12.04.2023

#### **VTU BENGALURU DIVISION WOMES KHO-KHO TOURNAMENT**







#### **VTU STATE LEVEL WOMES YOGA TOURNAMENT**



QUALIFIED NATIONAL LEVEL AND REPRESENTING VTU WOMES YOGA TEAM





QUALIFIED NATIONAL LEVEL AND REPRESENTING VTU WOMES YOGA TEAM











#14, Ramohalli Cross, Kumbalgodu, Mysore Road, Bengaluru — 560074

(Approved by AICTE, New Delhi, Gov. of Karnataka, Affiliated to Vishveshwarya Technological Univirsity, Belagavi)

**DEPARTMENT OF PHYSICAL EDUCATION & SPORTS** 

RRCE/ DPES/2022-23 Date: 12.04.2023



### KHO-KHO MEN-RVCE



KHO-KHO MEN-RVCE



#### KHO-KHO MEN-RVCE



KHO-KHO MEN-RVCE

**PED** Sports Coordinator Manager(QA)

**Principal** 









#14, Ramohalli Cross, Kumbalgodu, Mysore Road, Bengaluru - 560074 (Approved by AICTE, New Delhi, Gov. of Karnataka, Affiliated to Vishveshwarya Technological Univirsity, Belagavi)

#### **DEPARTMENT OF PHYSICAL EDUCATION & SPORTS**

RRCE/ DPES/2022-23

#### Date: 12.04.2023

#### **VTU INTER COLLEGIATE TOURNAMENT REPORT-2022-2023**

| SI Na | Event Name