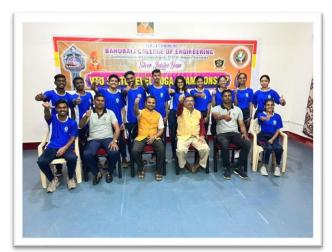

#### **VTU STATE LEVEL WOMENS KABADDI TOURNAMENT**























#14, Ramohalli Cross, Kumbalgodu, Mysore Road, Bengaluru — 560074 (Approved by AICTE, New Delhi, Gov. of Karnataka, Affiliated to Vishveshwarya Technological Univirsity, Belagavi)

**DEPARTMENT OF PHYSICAL EDUCATION & SPORTS** 

RRCE/ DPES/2022-23 Date: 12.04.2023

#### **VTU SOUTH DIVISION FOOTBALL TOURNAMENT**

























#14, Ramohalli Cross, Kumbalgodu, Mysore Road, Bengaluru — 560074 (Approved by AICTE, New Delhi, Gov. of Karnataka, Affiliated to Vishveshwarya Technological Univirsity, Belagavi)

**DEPARTMENT OF PHYSICAL EDUCATION & SPORTS** 

RRCE/ DPES/2022-23 Date: 12.04.2023

#### **VTU BENGALURU DIVISION WOMES KHO-KHO TOURNAMENT**







#### **VTU STATE LEVEL WOMES YOGA TOURNAMENT**



QUALIFIED NATIONAL LEVEL AND REPRESENTING VTU WOMES YOGA TEAM





QUALIFIED NATIONAL LEVEL AND REPRESENTING VTU WOMES YOGA TEAM











#14, Ramohalli Cross, Kumbalgodu, Mysore Road, Bengaluru — 560074

(Approved by AICTE, New Delhi, Gov. of Karnataka, Affiliated to Vishveshwarya Technological Univirsity, Belagavi)

**DEPARTMENT OF PHYSICAL EDUCATION & SPORTS** 

RRCE/ DPES/2022-23 Date: 12.04.2023



### KHO-KHO MEN-RVCE



KHO-KHO MEN-RVCE



#### KHO-KHO MEN-RVCE



KHO-KHO MEN-RVCE

**PED** Sports Coordinator Manager(QA)

**Principal** 









#14, Ramohalli Cross, Kumbalgodu, Mysore Road, Bengaluru - 560074 (Approved by AICTE, New Delhi, Gov. of Karnataka, Affiliated to Vishveshwarya Technological Univirsity, Belagavi)

#### **DEPARTMENT OF PHYSICAL EDUCATION & SPORTS**

RRCE/