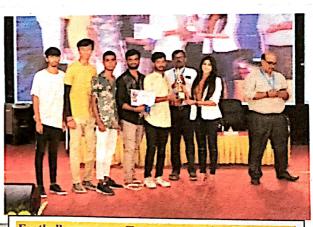

**Badminton Winning Teams received the** Trophy from the Chief Guest Mrs.Ragini Prajwal and Principal Dr.Balakrishna R

Foot ball Winning Team received the Trophy from the Chief Guest Mrs.Ragini Prajwal and Principal Dr.Balakrishna R