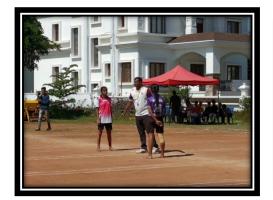

DEPARTMENT OF PHYSICAL EDUCATION & SPORTS

Chief Guest Mr. B.C Suresh Sir and Principal, Dr. Balakrishna R Inaugurating the Annual Sports Day-2023

Principal Dr.Balakrishna R Inaugurating the Annual Sports Day-2023

Principal, Dr. Balakrishna R Addressed the Annual sports Event

Honor to the Chief Guest

Chief Guest Mr. C Suresh Addressed the Annual sports Event-2023