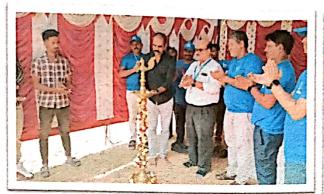

The function started with lighting the lamp and Dr. Ramesh C welcomed the dignitaries, students and all the faculty members for the function.

**VENUE: - RRCE GROUND** 

**TIME: -** 9:30 A.M

DEPARTMENT OF PHYSICAL EDUCATION & SPORTS

Chief Guest Mr. B.C Suresh Sir and Principal, Dr. Balakrishna R Inaugurating the Annual Sports Day-2023

Principal Dr.Balakrishna R Inaugurating the Annual Sports Day-2023

Principal, Dr. Balakrishna R Addressed the Annual sports Event

Honor to the Chief Guest

Chief Guest Mr. C Suresh Addressed the Annual sports Event-2023