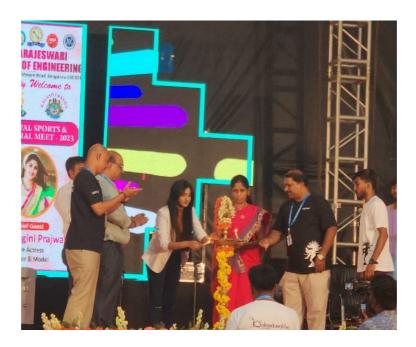

DEPARTMENT OF PHYSICAL EDUCATION & SPORTS

Chief Guest Mr. B.C Suresh Sir and Principal, Dr. Balakrishna R Inaugurating the Annual Sports Day-2023

Principal Dr.Balakrishna R Inaugurating the Annual Sports Day-2023

Principal, Dr. Balakrishna R Addressed the Annual sports Event

Honor to the Chief Guest

Chief Guest Mr. C Suresh Addressed the Annual sports Event-2023