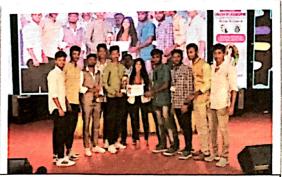

On 24<sup>th</sup> June 2023 on stage events were hosted at ACS convention hall. Actress Ms. Rajini Prajwal from Kannada Film Industry was invited as chief guest for this mage event. Events were started by lighting of the lamp and praying to almighty.

Many on-stage events were conducted like solo dance, group dance solo singing, group singing, instruments, drama, fashion show any many more. News channels were also invited to grace the function and they interviewed our college principal and participants.