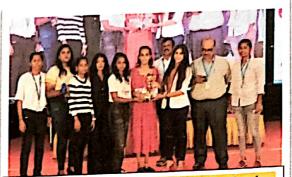

On 24<sup>th</sup> June 2023 on stage events were hosted at ACS convention hall. Actress Ms. Rajini Prajwal from Kannada Film Industry was invited as chief guest for this mage event. Events were started by lighting of the lamp and praying to almighty.

Many on-stage events were conducted like solo dance, group dance solo singing, group singing, instruments, drama, fashion show any many more. News channels were also invited to grace the function and they interviewed our college principal and participants.

Prize distribution by the chief guest was carried out many over all sports and cultural trophy was along given to the winning department.

DJ nights was also arranged for the students to enjoy the evening after all the completions were completed.