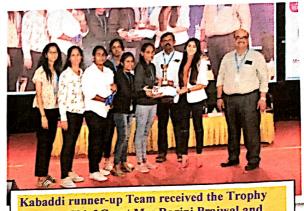

Kabaddi Runner-up Team received the Trophy From the Chief Guest Mrs. Ragini Prajwal And Principal Dr.Balakrishna R