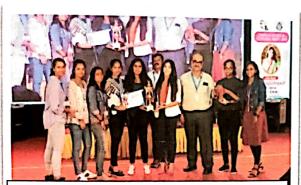

On 24<sup>th</sup> June 2023 on stage events were hosted at ACS convention hall. Actress Ms. Rajini Prajwal from Kannada Film Industry was invited as chief guest for this mage event. Events were started by lighting of the lamp and praying to almighty.

Many on-stage events were conducted like solo dance, group dance solo singing, group singing, instruments, drama, fashion show any many more. News channels were also invited to grace the function and they interviewed our college principal and participants.

Prize distribution by the chief guest was carried out many over all sports and cultural trophy was along given to the winning department.

DJ nights was also arranged for the students to enjoy the evening after all the completions were completed.