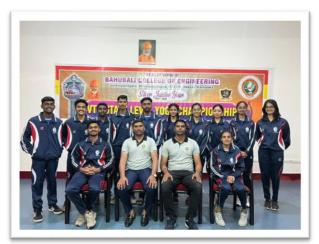

#14, Ramohalli Cross, Kumbalgodu, Mysore Road, Bengaluru — 560074 (Approved by AICTE, New Delhi, Gov. of Karnataka, Affiliated to Vishveshwarya Technological Univirsity, Belagavi)

**DEPARTMENT OF PHYSICAL EDUCATION & SPORTS** 

RRCE/ DPES/2022-23 Date: 12.04.2023

#### **VTU SOUTH DIVISION FOOTBALL TOURNAMENT**

























#14, Ramohalli Cross, Kumbalgodu, Mysore Road, Bengaluru — 560074 (Approved by AICTE, New Delhi, Gov. of Karnataka, Affiliated to Vishveshwarya Technological Univirsity, Belagavi)

**DEPARTMENT OF PHYSICAL EDUCATION & SPORTS** 

RRCE/ DPES/2022-23 Date: 12.04.2023

#### **VTU BENGALURU DIVISION WOMES KHO-KHO TOURNAMENT**







#### **VTU STATE LEVEL WOMES YOGA TOURNAMENT**



QUALIFIED NATIONAL LEVEL AND REPRESENTING VTU WOMES YOGA TEAM





QUALIFIED NATIONAL LEVEL AND REPRESENTING VTU WOMES YOGA TEAM











#14, Ramohalli Cross, Kumbalgodu, Mysore Road, Bengaluru — 560074

(Approved by AICTE, New Delhi, Gov. of Karnataka, Affiliated to Vishveshwarya Technological Univirsity, Belagavi)

**DEPARTMENT OF PHYSICAL EDUCATION & SPORTS** 

RRCE/ DPES/2022-23 Date: 12.04.2023



### KHO-KHO MEN-RVCE



KHO-KHO MEN-RVCE



#### KHO-KHO MEN-RVCE



KHO-KHO MEN-RVCE

**PED** Sports Coordinator Manager(QA)

**Principal** 









#14, Ramohalli Cross, Kumbalgodu, Mysore Road, Bengaluru - 560074 (Approved by AICTE, New Delhi, Gov. of Karnataka, Affiliated to Vishveshwarya Technological Univirsity, Belagavi)

#### **DEPARTMENT OF PHYSICAL EDUCATION & SPORTS**

RRCE/ DPES/2022-23

#### Date: 12.04.2023

#### **VTU INTER COLLEGIATE T