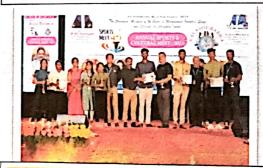

DEPARTMENT OF PHYSICAL EDUCATION & SPORTS

**Annual Sports Meet Prize Distributing Ceremony-2023** 

Kho-Kho Runner up Team

Throw ball Runner-up Team received the Trophy from the Chief Guest Mrs.Ragini Prajwal and Principal Dr. Balakrishna R

**Badminton Winning Teams received the** Trophy from the Chief Guest Mrs.Ragini Prajwal and Principal Dr.Balakrishna R

Foot ball Winning Team received the Trophy from the Chief Guest Mrs.Ragini Prajwal and Principal Dr.Balakrishna R

Athletics Winners with Trophy, Medal **And Certificate** 