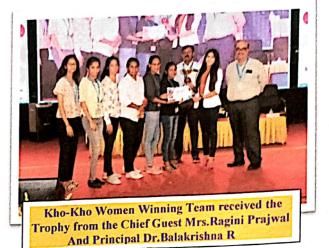

Kho-Kho Women Runner-up Team received the Trophy from the Chief Guest Mrs. Ragini Prajwal And Principal Dr.Balakrishna R

Kho-Kho Winning Team received the Trophy from the Chief Guest Mrs.Ragini Prajwal and Principal Dr. Balakrishna R