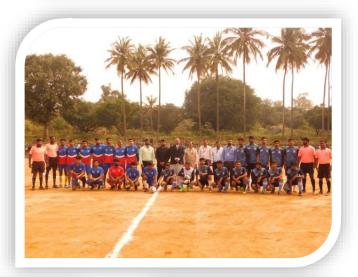

DEPARTMENT OF PHYSICAL EDUCATION & SPORTS

No. RRCE/ DPES/2022-23

Date: 28.06.2023

On 10th June RajaRajeswari College of Engineering has organized Annual Sports 2022-23. Chief Guest for the function was Mr. B C Suresh, International Kabaddi Player, presided by Dr. Balakrishna R Principal, Dr. Amuthraj J, Vice Principal, Dr. Rajesh HOD-AIML Dr. Ramesh C HOD-ME, Prof. Thanujkumar M Cultural Head, Prof. Radhakrishna R K Sports Head and Mr. Mallikarjun B H, PED were gathered for the function.

The function started with lighting the lamp and Dr. Ramesh C welcomed the dignitaries, students and all the faculty members for the function.

**VENUE: - RRCE GROUND** 

**TIME: -** 9:30 A.M