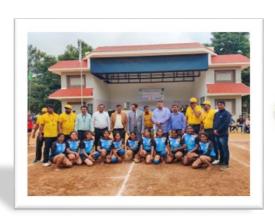

DEPARTMENT OF PHYSICAL EDUCATION & SPORTS

No. RRCE/ DPES/2022-23

Date: 28.06.2023

On 10th June RajaRajeswari College of Engineering has organized Annual Sports 2022-23. Chief Guest for the function was Mr. B C Suresh, International Kabaddi Player, presided by Dr. Balakrishna R Principal, Dr. Amuthraj J, Vice Principal, Dr. Rajesh HOD-AIML Dr. Ramesh C HOD-ME, Prof. Thanujkumar M Cultural Head, Prof. Radhakrishna R K Sports Head and Mr. Mallikarjun B H, PED were gathered for the function.

The function started with lighting the lamp and Dr. Ramesh C welcomed the dignitaries, students and all the faculty members for the function.

**VENUE: - RRCE GROUND** 

**TIME: -** 9:30 A.M

DEPARTMENT OF PHYSICAL EDUCATION & SPORTS

Chief Guest Mr. B.C Suresh Sir and Principal, Dr. Balakrishna R Inaugurating the Annual Sports Day-2023

Principal Dr.Balakrishna R Inaugurating the Annual Sports Day-2023