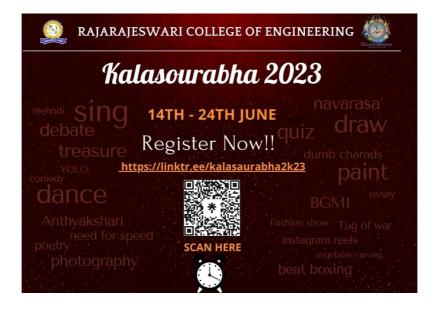

# KALASOURABHA-2023 RRGE-HABBA

FESTIVAL FOR ALL...!

RRCF - HARRA

# KALASOURABHA-2023

Kalasourabha 2023 conducted meeting to decide the dates to host the college cultural fest. The team decided few dates and the same was discussed with principaland management. The management decided to conduct college cultural fest in spread out in many dates starting 17<sup>th</sup> June 2023 till 24<sup>th</sup> June 2023.

The team decided to conduct off-stage events for first 2 days and on-stage event on the 3<sup>rd</sup> day of the decided days.

The given schedule was followed to carry out the events on day to day bases from m2:30pm to 5:00pm