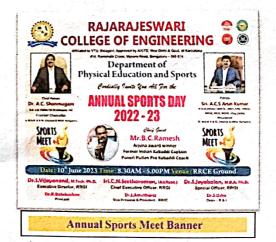

DEPARTMENT OF PHYSICAL EDUCATION & SPORTS

No. RRCE/ DPES/2022-23

Date: 28.06.2023

On 10th June RajaRajeswari College of Engineering has organized Annual Sports 2022-23. Chief Guest for the function was Mr. B C Suresh, International Kabaddi Player, presided by Dr. Balakrishna R Principal, Dr. Amuthraj J, Vice Principal, Dr. Rajesh HOD-AIML Dr. Ramesh C HOD-ME, Prof. Thanujkumar M Cultural Head, Prof. Radhakrishna R K Sports Head and Mr. Mallikarjun B H, PED were gathered for the function.

The function started with lighting the lamp and Dr. Ramesh C welcomed the dignitaries, students and all the faculty members for the function.

**VENUE: - RRCE GROUND** 

**TIME: -** 9:30 A.M