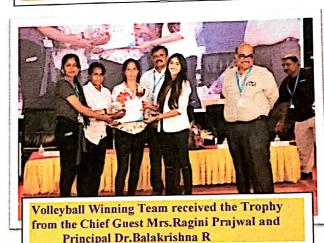

Volleyball Winning Team received the Trophy from the Chief Guest Mrs.Ragini Prajwal and Principal Dr.Balakrishna R

Volleyball Runner-up Team received the Trophy from the Chief Guest Mrs.Ragini Prajwal and Principal Dr.Balakrishna R