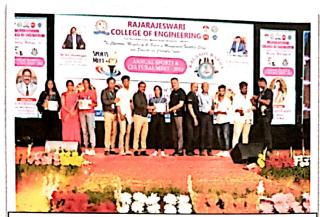

Javelin Winners received Trophy, Medal and Certificate

Kabaddi runner-up Team received the Trophy from the Chief Guest Mrs.Ragini Prajwal and Principal Dr.Balakrishna R

Football runner-up Team received the Trophy from the Chief Guest Mrs.Ragini Prajwal and Principal Dr.Balakrishna R

Kho-Kho Women Runner-up Team received the Trophy from the Chief Guest Mrs. Ragini Prajwal And Principal Dr.Balakrishna R

Kho-Kho Winning Team received the Trophy from the Chief Guest Mrs.Ragini Prajwal and Principal Dr. Balakrishna R

Kho-Kho Runner-up Team received the Trophy from the Chief Guest Mrs.Ragini Prajwal and Principal Dr. Balakrishna R

Volleyball Runner-up Team received the Trophy from the Chief Guest Mrs.Ragini Prajwal and Principal Dr. Balakrishna R

Volleyball Winning Team received the Trophy from the Chief Guest Mrs. Ragini Prajwal and Principal Dr. Balakrishna R