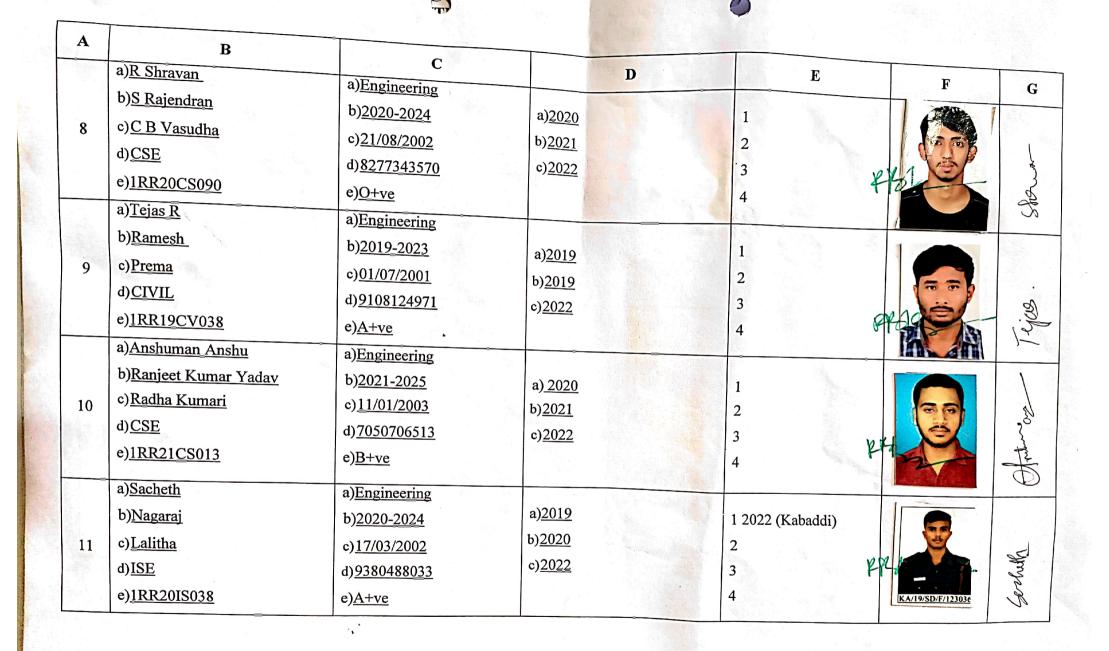

ORGANISING COLLEGE: - SJBIT

ZONE: South Zone: - Bengaluru

| A         | В                                                                                                                                                                            | . <b>C</b>                                                                                                                                       | D                                                                                                                                                                   | E                                            | F                                | G                        |
|-----------|------------------------------------------------------------------------------------------------------------------------------------------------------------------------------|--------------------------------------------------------------------------------------------------------------------------------------------------|---------------------------------------------------------------------------------------------------------------------------------------------------------------------|----------------------------------------------|----------------------------------|--------------------------|
| Sl.<br>No | <ul> <li>a) Name of the student</li> <li>b) Name of the Father</li> <li>c) Name of the Mother</li> <li>d) Semester / Branch</li> <li>e) University seat No. (USN)</li> </ul> | <ul><li>a) Name of the course</li><li>b) Duration of the course</li><li>c) Date of Birth</li><li>d) Contact No.</li><li>e) Blood Group</li></ul> | <ul> <li>a) Passing Date of PUC / DIPLOMA</li> <li>b) Date of first admission to present course</li> <li>c)Date of admission to present Class / Semester</li> </ul> | VTU Previous Representation a) Game and year | Photo with Principal attestation | Signature of the student |
| 1         | a) Vishnu SR b) Ramachandra ST c) Lakshmi MP d) Mechanical e) 1RR19ME023                                                                                                     | a) Engineering b) 2019-2023 c) 26/06/2001 d) 7829522607 e) A+ve                                                                                  | a) <u>10/07/2019</u><br>b) <u>2019</u><br>c) <u>16/09/2022</u>                                                                                                      | 1 2021(Badminton) 2 3 4                      |                                  | -                        |
| 2         | a) Sathwick BS b) VS Shankaregouda c) Chandrakala HV d) AIML e) 1RR20AI026                                                                                                   | a) Engineering b) 2020-2024 c) 18/01/2002 d) 7899518434 e) O+ve                                                                                  | a) 23/11/2020<br>b) 2020<br>c) 10/10/2022                                                                                                                           | 1 2021(Badminton) 2 2021 (Kho-Kho) 3 4       |                                  |                          |
|           | a) Arun Prasad P b) Puttabylaiah M c) Narasamma G                                                                                                                            | a) Engineering b) 2018-2023 c) 01/09/1999 d) 8792925328 e) O+ve                                                                                  | a) <u>2018</u><br>b) <u>2018</u><br>c) <u>16/09/2022</u>                                                                                                            | 1<br>2<br>3<br>4                             |                                  |                          |

| A     | ${f B}$                                             |                                               | 1                    | 3                                      |     |
|-------|-----------------------------------------------------|-----------------------------------------------|----------------------|----------------------------------------|-----|
|       | a) <u>Deekshith Kumar S</u><br>b) <u>Shivakumar</u> | a) Engineering                                | D                    | E                                      | F   |
| 4     | c) <u>Nirmala</u>                                   | b) <u>2019-2023</u>                           | a) 2019              | 1                                      | F G |
|       | d) <u>Civil</u>                                     | c) <u>29/10/2001</u><br>d) <u>636000408</u> 4 | b) 2019              | 2                                      |     |
|       | e) <u>1RR19CV009</u><br>a) <u>Krishna N</u>         | e) O+ve                                       | c) <u>16/09/2022</u> | $\begin{bmatrix} 3 \\ 4 \end{bmatrix}$ |     |
|       | b) Ningegouda                                       | a) Engineering<br>b) 2018-2023                | 20010                |                                        |     |
| 5     | c) <u>Padmavathamma</u> d) <u>Mechanical</u>        | c) <u>04-02-2001</u>                          | a) 2018<br>b) 2018   | 2                                      |     |
|       | e) <u>1RR18ME020</u>                                | d) <u>8296792537</u><br>e) <u>A+ve</u>        | c) <u>16/09/2022</u> | 3                                      |     |
| 1,000 |                                                     | -) <u>-11. VC</u>                             |                      | 4 \(\frac{\pi}{2}\).                   |     |