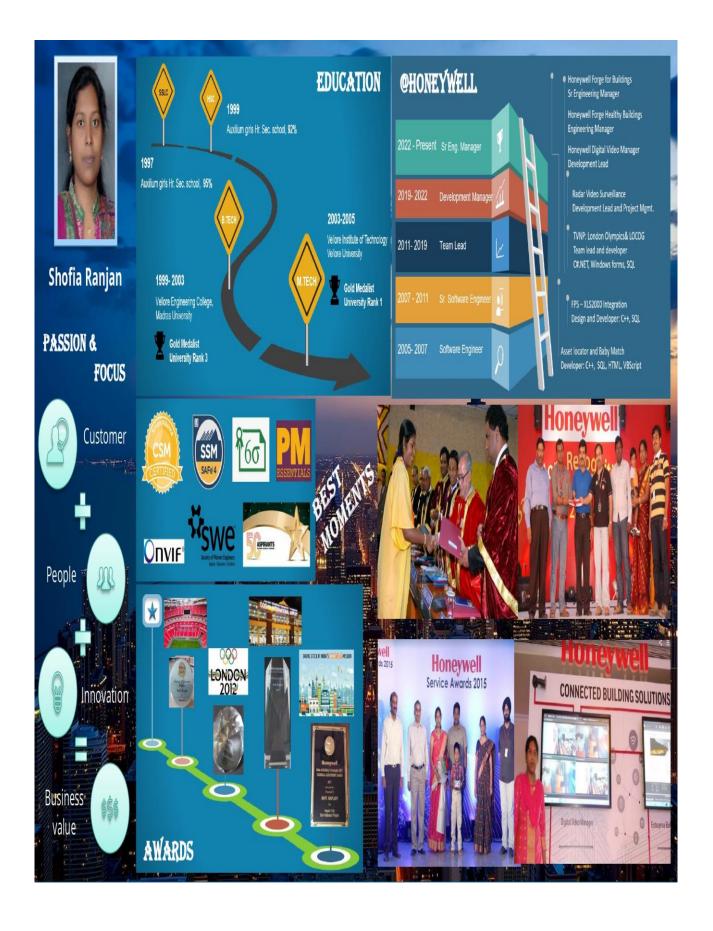

Shofia Ranjan, Sr Engineering Manager

3. Date of the programme: 02.12.2023

4. Faculty Co-Ordinator: Dr.D.Kirubha

Associate Professor

Department of Computer Science and Engineering

RajaRajeswari College of Engineering

#### **About the Speaker**

- Mythili Belle, has spent over 21+ years in Honeywell Technology Solutions growing from Trainee Engineer to Director of Flight Systems Center of Excellence at their Electronic Solutions -Aerospace Division.
- She is considered as Trailblazer responsible for driving engineering transformation for Flight Management Systems and Flight Controls, compact fly by Wire, Voice Activated Flight Deck, Growth, Innovation, Technology and Talent improvements for team of 190+ engineers across India.
- Her focus on ideation across product lines and collaboration with global Flight Systems leadership and teams has enabled customer pursuits in both Flight Management Systems (FMS) and Flight Controls including new markets such as UAM.
- Mythili was awarded as ethics Ambassador for 2021.
- Mythili chairs the India Women Employee Network Launched in March 2022. She was
  responsible for the network to grow to 490+ women talent impacting Women Talent
  retention, hiring, development as focus areas in Bangalore, Madurai, Hyderabad, Gurgaon
  and Pune sites.
- She has actively participated in Honeywell Branding campaign for India, Society of Women Engineers and Inclusion and Diversity (I&D) network. Mythili is Passionate about mentoring and has mentored over 5000 students in schools and colleges.