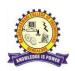

### **Report on Honeywell Volunteering Session**

NAME OF THE DEPARTMENT: Department of Computer Science and Engineering

1. Type of Event : Honeywell Volunteering Session

2. Resource Person : Mythili Belle Kamath, Director, Flight Systems COE &

Shofia Ranjan, Sr Engineering Manager

3. Date of the programme: 02.12.2023

4. Faculty Co-Ordinator: Dr.D.Kirubha

Associate Professor

Department of Computer Science and Engineering

RajaRajeswari College of Engineering

Bengaluru 560074

6. Students attended: 5<sup>th</sup> Semester Students (150)

7. Outcome of the programme:

#### **Photos of the Program**

(Approved by AICTE, New Delhi, Govt. of Karnataka, Affiliated to Visvesvaraya Technological University, Belagavi) #14, Ramohalli Cross, Kumbalgodu, Mysore Road, Bengaluru - 560074