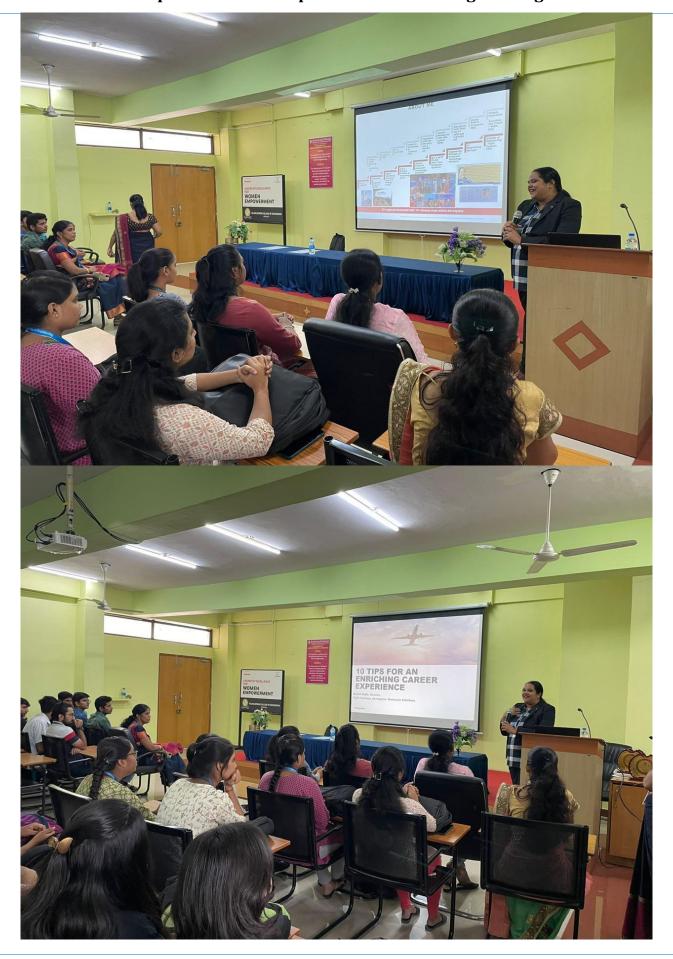

#### **Photos of the Program**

(Approved by AICTE, New Delhi, Govt. of Karnataka, Affiliated to Visvesvaraya Technological University, Belagavi) #14, Ramohalli Cross, Kumbalgodu, Mysore Road, Bengaluru - 560074

#### Students gained information about the following:

• 10 tips for enriching Career Experience

• Vision Board and Individual Development Plan – Tools to build your career

(Approved by AICTE, New Delhi, Govt. of Karnataka, Affiliated to Visvesvaraya Technological University, Belagavi) #14, Ramohalli Cross, Kumbalgodu, Mysore Road, Bengaluru - 560074