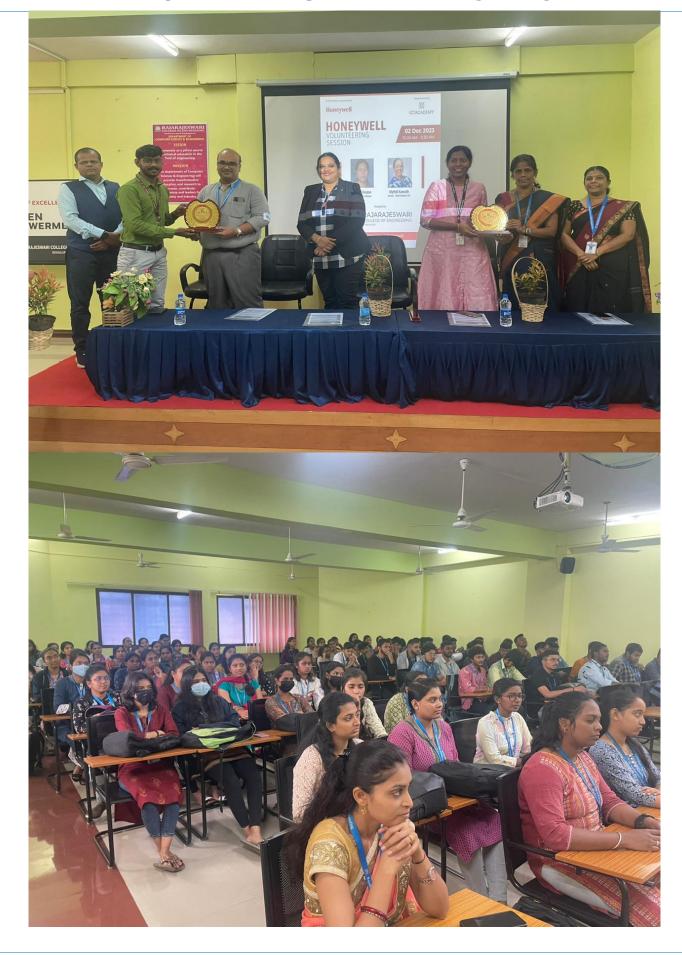

#### **About the Speaker**

- Mythili Belle, has spent over 21+ years in Honeywell Technology Solutions growing from Trainee Engineer to Director of Flight Systems Center of Excellence at their Electronic Solutions -Aerospace Division.
- She is considered as Trailblazer responsible for driving engineering transformation for Flight Management Systems and Flight Controls, compact fly by Wire, Voice Activated Flight Deck, Growth, Innovation, Technology and Talent improvements for team of 190+ engineers across India.
- Her focus on ideation across product lines and collaboration with global Flight Systems leadership and teams has enabled customer pursuits in both Flight Management Systems (FMS) and Flight Controls including new markets such as UAM.
- Mythili was awarded as ethics Ambassador for 2021.
- Mythili chairs the India Women Employee Network Launched in March 2022. She was
  responsible for the network to grow to 490+ women talent impacting Women Talent
  retention, hiring, development as focus areas in Bangalore, Madurai, Hyderabad, Gurgaon
  and Pune sites.
- She has actively participated in Honeywell Branding campaign for India, Society of Women Engineers and Inclusion and Diversity (I&D) network. Mythili is Passionate about mentoring and has mentored over 5000 students in schools and colleges.

#### **Photos of the Program**

(Approved by AICTE, New Delhi, Govt. of Karnataka, Affiliated to Visvesvaraya Technological University, Belagavi) #14, Ramohalli Cross, Kumbalgodu, Mysore Road, Bengaluru - 560074