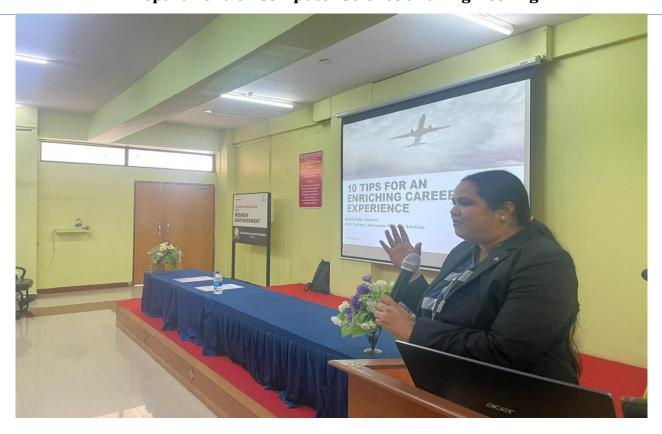

### **Report on Honeywell Volunteering Session**

NAME OF THE DEPARTMENT: Department of Computer Science and Engineering

1. Type of Event : Honeywell Volunteering Session

2. Resource Person : Mythili Belle Kamath, Director, Flight Systems COE &

#### Students gained information about the following:

• 10 tips for enriching Career Experience

• Vision Board and Individual Development Plan – Tools to build your career

(Approved by AICTE, New Delhi, Govt. of Karnataka, Affiliated to Visvesvaraya Technological University, Belagavi) #14, Ramohalli Cross, Kumbalgodu, Mysore Road, Bengaluru - 560074

#### **About the Speaker**

- Mythili Belle, has spent over 21+ years in Honeywell Technology Solutions growing from Trainee Engineer to Director of Flight Systems Center of Excellence at their Electronic Solutions -Aerospace Division.
- She is considered as Trailblazer responsible for driving engineering transformation for Flight Management Systems and Flight Controls, compact fly by Wire, Voice Activated Flight Deck, Growth, Innovation, Technology and Talent improvements for team of 190+ engineers across India.
- Her focus on ideation across product lines and collaboration with global Flight Systems leadership and teams has enabled customer pursuits in both Flight Management Systems (FMS) and Flight Controls including new markets such as UAM.
- Mythili was awarded as ethics Ambassador for 2021.
- Mythili chairs the India Women Employee Network Launched in March 2022. She was
  responsible for the network to grow to 490+ women talent impacting Women Talent
  retention, hiring, development as focus areas in Bangalore, Madurai, Hyderabad, Gurgaon
  and Pune sites.
- She has actively participated in Honeywell Branding campaign for India, Society of Women Engineers and Inclusion and Diversity (I&D) network. Mythili is Passionate about mentoring and has mentored over 5000 students in schools and colleges.