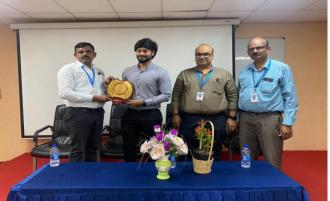

#### Overview of the Workshop:

The event started with the formal Inaugural function at 9.30a.m in Arya bhata seminar Hall. On the dais Our Chief Shreyanth H G Accurate Info-Solution- BENGALURU, Dr Balakrishna R Principal, RRCE, Dr. Amuthraj Vice Principal, RRCE. Dr. Rajesh K S HoD AI & ML. The function started with Invocation Song, followed by the welcome speech, followed by presidential address given by Principal, vice principal and Hod. Inspiring speech regarding the future opportunities for engineering students was given by Shreyanth H G resource person,. Vote of thanks was given by the student.