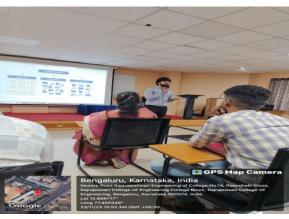

#### Overview of the Workshop:

The event started with the formal Inaugural function at 9.30a.m in Arya bhata seminar Hall. On the dais Our Chief Shreyanth H G Accurate Info-Solution- BENGALURU, Dr Balakrishna R Principal, RRCE, Dr. Amuthraj Vice Principal, RRCE. Dr. Rajesh K S HoD AI & ML. The function started with Invocation Song, followed by the welcome speech, followed by presidential address given by Principal, vice principal and Hod. Inspiring speech regarding the future opportunities for engineering students was given by Shreyanth H G resource person,. Vote of thanks was given by the student.

#### **Content**

- Road-map to becoming a Data Analyst.
- Data Collection and preparation.
- Exploratory Data Analysis.
- Tools used in Real-world Analysis.
- Real-World Applications.