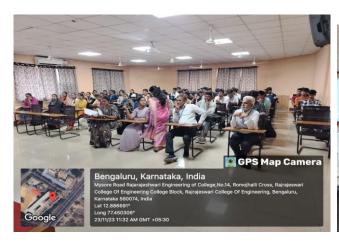

## **Data Analysis Seminar**

Title of the Event: Data Analysis in Real World

Resource Person: Shreyanth H G Accurate Info-Solution

Date of the event: 23<sup>rd</sup> November 2023

Event Duration: 10:00am

Venue : Arya bhata seminar Hall, RRCE

#### Overview of the Workshop:

The event started with the formal Inaugural function at 9.30a.m in Arya bhata seminar Hall. On the dais Our Chief Shreyanth H G Accurate Info-Solution- BENGALURU, Dr Balakrishna R Principal, RRCE, Dr. Amuthraj Vice Principal, RRCE. Dr. Rajesh K S HoD AI & ML. The function started with Invocation Song, followed by the welcome speech, followed by presidential address given by Principal, vice principal and Hod. Inspiring speech regarding the future opportunities for engineering students was given by Shreyanth H G resource person,. Vote of thanks was given by the student.