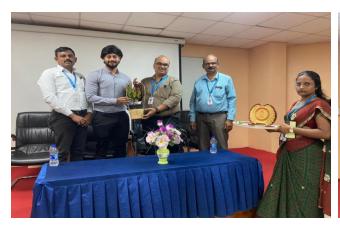

#### Overview of the Workshop:

The event started with the formal Inaugural function at 9.30a.m in Arya bhata seminar Hall. On the dais Our Chief Shreyanth H G Accurate Info-Solution- BENGALURU, Dr Balakrishna R Principal, RRCE, Dr. Amuthraj Vice Principal, RRCE. Dr. Rajesh K S HoD AI & ML. The function started with Invocation Song, followed by the welcome speech, followed by presidential address given by Principal, vice principal and Hod. Inspiring speech regarding the future opportunities for engineering students was given by Shreyanth H G resource person,. Vote of thanks was given by the student.