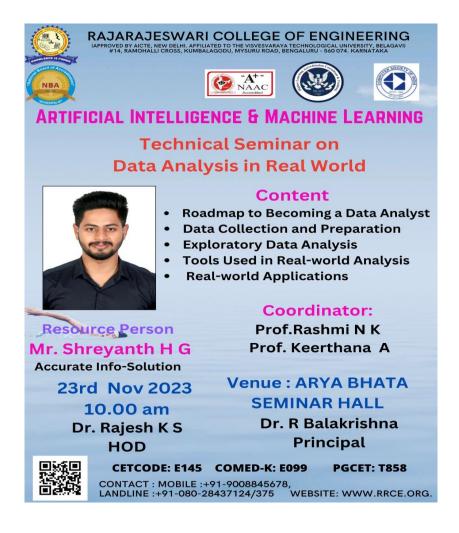

## **Data Analysis Seminar**

Title of the Event: Data Analysis in Real World

Resource Person: Shreyanth H G Accurate Info-Solution

Date of the event: 23<sup>rd</sup> November 2023

Event Duration: 10:00am

Venue : Arya bhata seminar Hall, RRCE

#### **Content**

- Road-map to becoming a Data Analyst.
- Data Collection and preparation.
- Exploratory Data Analysis.
- Tools used in Real-world Analysis.
- Real-World Applications.