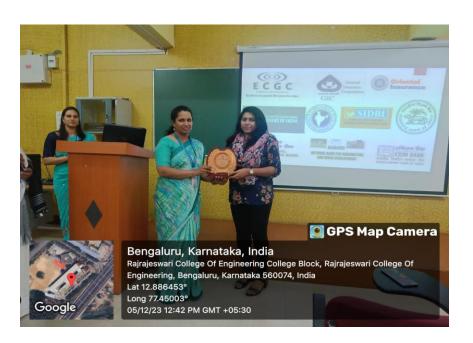

### **Photo Gallery**

### **Department of Management Studies**

1. TYPE OF EVENT : Management Activities

2. TITLE OF THE EVENT : Placement Training on Government Jobs & Campus Recruitment

3. RESOURCE PERSON : Ms. V S Asha Sree

4. EVENT DURATION : 05-12-2023 (11 am to 1 pm)

5. VENUE : Chanakya Seminar Hall

6. INVITATION FOR : 2<sup>nd</sup> year MBA students

7. TARGET PARTICIPANTS : 2<sup>nd</sup> year MBA students

8. OUTCOME OF THE PROGRAM: