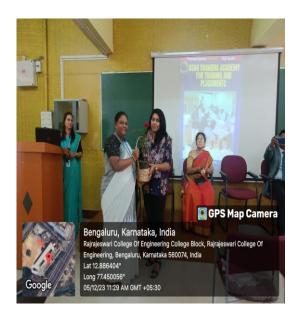

king sector. 2) SSC-Staff Selection commission. 3) Incurance dept 4> Railways. She gave information about the govt exams and how many rounds what are topics to be prepared for government exame. government is offering yearly more than 40 gove exame for the people to build and success of dream to achieve and place in good jobs She was said how to clear your examile step by With this Session by a person. We came to know how to attend and how the government exams plays a important role for us. I am thanking you for conducting this placement & training session about got jobs. And I am happy to learn about more goodings in sessions



Approved by AICTE, New Delhi.

Affiliated to Visvesvaraya Technological University, Belagavi

### **Department of Management Studies**

### **Photo Gallery**









# THOMESOE IS POWAN

### RAJARAJESWARI COLLEGE OF ENGINEERING

Approved by AICTE, New Delhi.

### Affiliated to Visvesvaraya Technological University, Belagavi

### **Department of Management Studies**







Approved by AICTE, New Delhi.

### Affiliated to Visvesvaraya Technological University, Belagavi Department of Management Studies

### **Students Attendance**



Result 56: bod

Section or

### RajaRajeswari College of Engineering



(Appeared by ARCHE, New Delta, General & americks, Artificient to Viccorrectly a Technological Engineery, Delayers)

Sponsered by: MODGAMBIGAL CHARITABLE AND EDUCATIONAL TRUST

### Department of Management Studies

Amendance for Placement Training on Government Jobs & Campus Recruitment – 05/12/2023 - (2022-24)

| Sino | USN         | Student Name