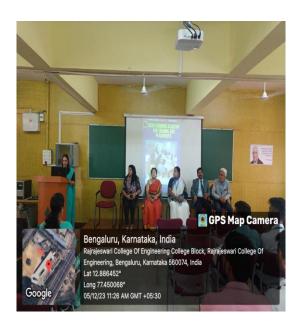

Banking sector. 2) SSC-Staff Selection commission. 3) Incurance dept 4> Railways. She gave information about the govt exams and how many rounds what are topics to be prepared for government exame. government is offering yearly more than 40 gove exame for the people to build and success of dream to achieve and place in good jobs She was said how to clear your examile step by With this Session by a person. We came to know how to attend and how the government exams plays a important role for us. I am thanking you for conducting this placement & training session about got jobs. And I am happy to learn about more goodings in sessions



Approved by AICTE, New Delhi.

Affiliated to Visvesvaraya Technological University, Belagavi

### **Department of Management Studies**

### **Photo Gallery**









# THOMESOE IS POWAN

### RAJARAJESWARI COLLEGE OF ENGINEERING

Approved by AICTE, New Delhi.

### Affiliated to Visvesvaraya Technological University, Belagavi

### **Department of Management Studies**







Approved by AICTE, New Delhi.

### Affiliated to Visvesvaraya Technological University, Belagavi Department of Management Studies

### **Students Attendance**



Result 56: bod

Section or

### RajaRajeswari College of Engineering



(Appeared by ARCHE, New Delta, General & americks, Artificient to Viccorrectly a Technological Engineery, Delayers)

Sponsered by: MODGAMBIGAL CHARITABLE AND EDUCATIONAL TRUST

### Department of Management Studies

Amendance for Placement Training on Government Jobs & Campus Recruitment – 05/12/2023 - (2022-24)

| Sino | USN         | Student Name