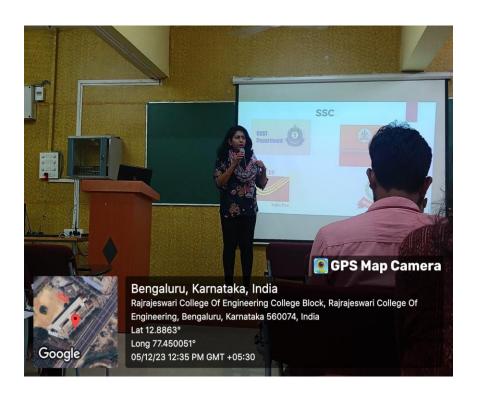

### **Photo Gallery**

### **Department of Management Studies**

1. TYPE OF EVENT : Management Activities

2. TITLE OF THE EVENT : Placement Training on Government Jobs & Campus Recruitment

3. RESOURCE PERSON : Ms. V S Asha Sree

4. EVENT DURATION : 05-12-2023 (11 am to 1 pm)

5. VENUE : Chanakya Seminar Hall

6. INVITATION FOR : 2<sup>nd</sup> year MBA students

7. TARGET PARTICIPANTS : 2<sup>nd</sup> year MBA students

8. OUTCOME OF THE PROGRAM: