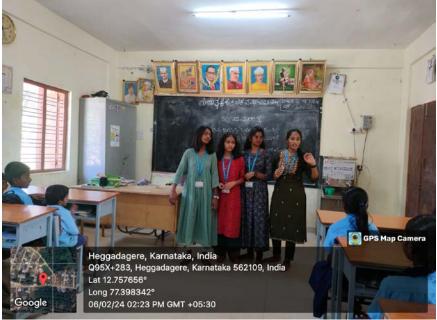

#### About the Program:

This Societal Project was organized on 06-02-2024 in the **GLPS THOREDODDI SCHOOL**, **BIDADI.** The basic objective of this workshop was to impart the knowledge regarding about the importance of education for the students. The workshop focused on the importance of child education among the students.

Number of Audience: 30 + Students

RajaRajeswari College of Engineering

(Approved by AICTE, New Delhi, Govt. of Karnataka, Affiliated to Visvesvaraya Technological University, Belagavi

#14, Ramohalli Cross, Kumbalgodu, Mysore Road, Bengaluru - 560074