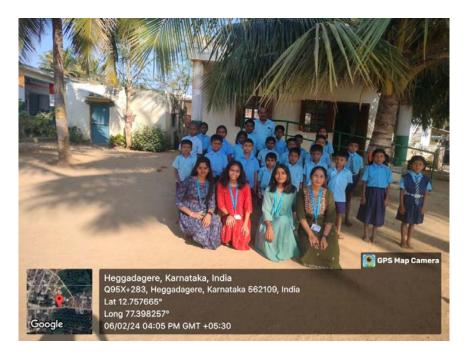

#### About the Program:

This Societal Project was organized on 06-02-2024 in the **GLPS THOREDODDI SCHOOL**, **BIDADI.** The basic objective of this workshop was to impart the knowledge regarding about the importance of education for the students. The workshop focused on the importance of child education among the students.

Number of Audience: 30 + Students

RajaRajeswari College of Engineering

(Approved by AICTE, New Delhi, Govt. of Karnataka, Affiliated to Visvesvaraya Technological University, Belagavi

#14, Ramohalli Cross, Kumbalgodu, Mysore Road, Bengaluru - 560074