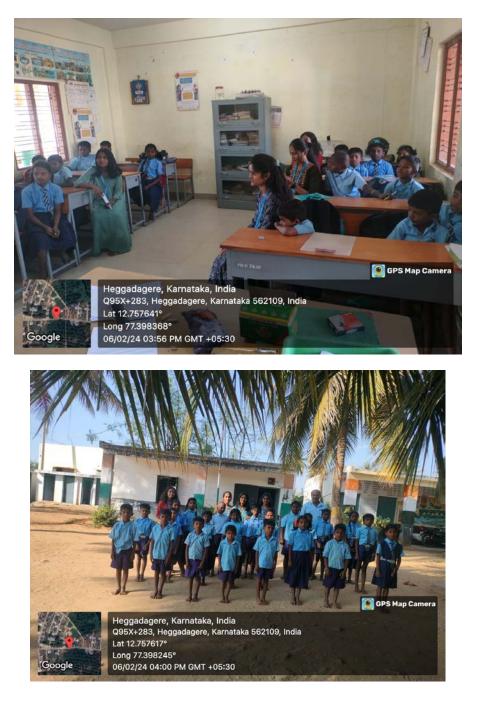

#### About the Program:

This Societal Project was organized on 06-02-2024 in the **GLPS THOREDODDI SCHOOL**, **BIDADI.** The basic objective of this workshop was to impart the knowledge regarding about the importance of education for the students. The workshop focused on the importance of child education among the students.

Number of Audience: 30 + Students

RajaRajeswari College of Engineering

(Approved by AICTE, New Delhi, Govt. of Karnataka, Affiliated to Visvesvaraya Technological University, Belagavi

#14, Ramohalli Cross, Kumbalgodu, Mysore Road, Bengaluru - 560074