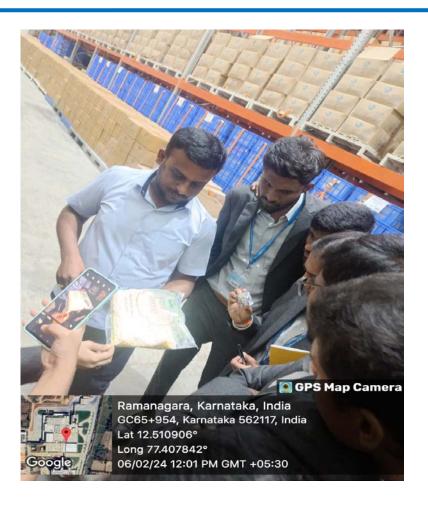

### **Photo Gallery**

(Approved by AICTE, New Delhi, Govt. of Karnataka, Affiliated to Visvesvaraya Technological University, Belagavi) Sponsor ed by: MOOGAMBIGAI CHARITABLE AND EDUCATIONAL TRUST

#### **6. PROGREM OUTCOME:**

- Industrial Visit to BAMUL on 06/02/2024 was a part of the MBA curriculum to the students to gain practical exposure directly by the industrial experts on the job. At BAMUL student were able to understand how a diary plant works with different divisions working towards achieving the same organizational goals. Students were able to understand the different working conditions at a diary plant for manufacturing different products such as cheese, regular milk and different kinds of milk power. The overall experience to the students plays a very vital role in preparing themselves for the future corporate life.
- The Bangalore Dairy scattering over an area of 52 Acres of land, the Dairy had an initial capacity to process 50,000 liters of milk per day. Bangalore Dairy underwent a structural change in December 1975, handed over to Karnataka Dairy Development Corporation (KDDC). Rural Milk Scheme of Mysore, Hassan & Kudige Districts was started under Operation Flood-II and then transferred to Karnataka Milk Federation (KMF) in May 1984 as a successor of KDDC. To cater to the growing demand for milk by the consumers of Bangalore City, the capacity was increased to 1.5 lakh liters per day under the Operation Flood-II during 1981 and later increased to 3.5 lakh liters per day under Operation Flood-III during 1994.
- Karnataka s household most favorite milk, Fresh and Pure containing 3.0% fat and 8.5% SNF. Available in 250 ml, 500ml and 1 lt & 6 Lt packs. Better to use within a day from the date of packing.
- Rich, smooth and delicious. Nandini Butter is made out of fresh pasturised cream. Rich taste, smooth texture and the rich purity of cow's milk, makes any preparation a delicious treat.
- Karnataka safety Council, Karnataka Govt conferred BAMUL has been awarded 1st place in best Safety Industrial Boiler award for Boiler Maintenance in the year 2007.
- Rich, smooth and delicious. Nandini Butter is made out of fresh pasturised cream. Rich taste, smooth texture and the rich purity of cow's milk, makes any preparation a delicious treat.