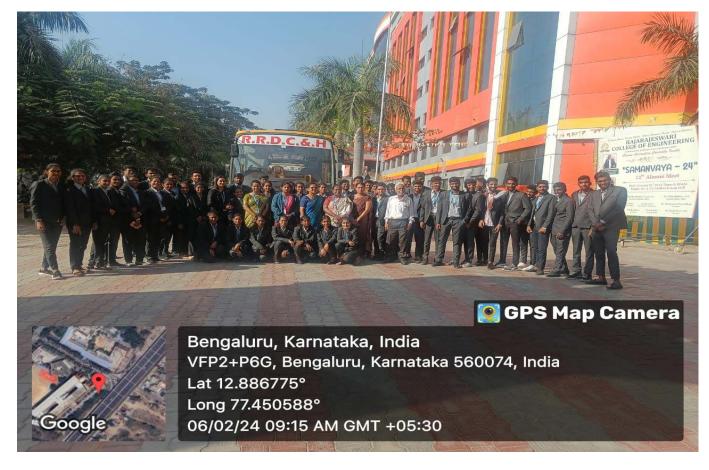

#### **DEPARTMENT OF MANAGEMENT STUDIES**

1. TITLE OF THE EVENT : Industrial Visit

2 . EVENT DURATION : 06/02/2024

3. VENUE : BAMUL Malavalli Kanakpura Road, Shivanahalli

4. TARGET PARTICIPANTS : 2<sup>nd</sup> year MBA students

5. NUMBER OF PARTICIPENTS : 55