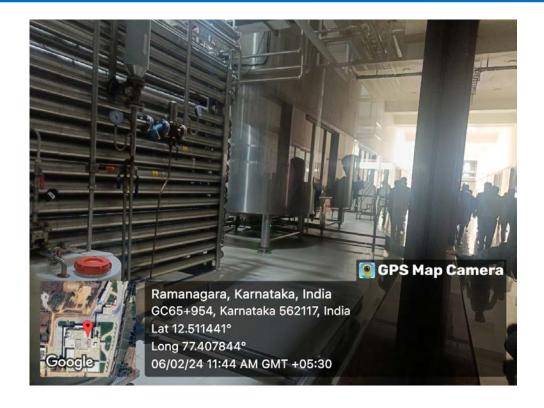

#### **6. PROGREM OUTCOME:**

- Industrial Visit to BAMUL on 06/02/2024 was a part of the MBA curriculum to the students to gain practical exposure directly by the industrial experts on the job. At BAMUL student were able to understand how a diary plant works with different divisions working towards achieving the same organizational goals. Students were able to understand the different working conditions at a diary plant for manufacturing different products such as cheese, regular milk and different kinds of milk power. The overall experience to the students plays a very vital role in preparing themselves for the future corporate life.
- The Bangalore Dairy scattering over an area of 52 Acres of land, the Dairy had an initial capacity to process 50,000 liters of milk per day. Bangalore Dairy underwent a structural change in December 1975, handed over to Karnataka Dairy Development Corporation (KDDC). Rural Milk Scheme of Mysore, Hassan & Kudige Districts was started under Operation Flood-II and then transferred to Karnataka Milk Federation (KMF) in May 1984 as a successor of KDDC. To cater to the growing demand for milk by the consumers of Bangalore City, the capacity was increased to 1.5 lakh liters per day under the Operation Flood-II during 1981 and later increased to 3.5 lakh liters per day under Operation Flood-III during 1994.
- Karnataka s household most favorite milk, Fresh and Pure containing 3.0% fat and 8.5% SNF. Available in 250 ml, 500ml and 1 lt & 6 Lt packs. Better to use within a day from the date of packing.
- Rich, smooth and delicious. Nandini Butter is made out of fresh pasturised cream. Rich taste, smooth texture and the rich purity of cow's milk, makes any preparation a delicious treat.
- Karnataka safety Council, Karnataka Govt conferred BAMUL has been awarded 1st place in best Safety Industrial Boiler award for Boiler Maintenance in the year 2007.
- Rich, smooth and delicious. Nandini Butter is made out of fresh pasturised cream. Rich taste, smooth texture and the rich purity of cow's milk, makes any preparation a delicious treat.