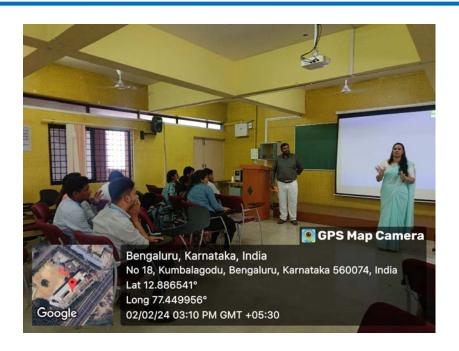

#### CIRCULAR

Students are here by informed to attend the Workshop INTERVIEW SKILLS on 02/02/2024 from 10.00 AM TO 4.00 PM in Chanakya Seminar Hall without fail. Attendance is mandatory.

HOD

Campus: #14, Ramohalli Cross, Kumbalgodu, Mysore Road, Bengaluru – 560074

Workshop on INTERVIEW SKILLS

Corporate Culture and Team Building

Organized By

Department of Management Studies

PATRON
SRI.A.C.S ARUN KUMAR
B.TECH (HONS.), MIEEE, MCSI, MISTE, MIET
(UK), CENG (INDIA)
PRESIDENT
DR. M.G.R.E & RI, CHENNAI & RRGI
BENGALURU

**Resource Person** 

MR. KARTHICK CHANDRASEKERAN

VENUE: CHANAKYA SEMINAR HALL 6TH FLOOR

Dr.S. Vijayanand, M.Tech. Ph.D, Sri.C.N.Seetharaman, IAS(Retd.) Dr.S.Jayabalan, M.B.A. Ph.D

Executive Director, RRGI

#### **DEPARTMENT OF MANAGEMENT STUDIES**

1. TITLE OF THE EVENT : Workshop on Interview Skills

2 . EVENT DURATION : 02/02/2024 (10.00am to 4.00pm)

3. RESOURCE PERSON : Mr. Karthick Chandrasekeran

3. VENUE : Chanakya Seminar Hall

4. TARGET PARTICIPANTS : 2<sup>nd</sup> year MBA students

5. NUMBER OF PARTICIPANTS: 54