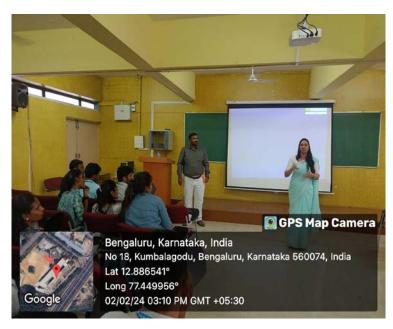

#### CIRCULAR

Students are here by informed to attend the Workshop INTERVIEW SKILLS on 02/02/2024 from 10.00 AM TO 4.00 PM in Chanakya Seminar Hall without fail. Attendance is mandatory.

HOD

Campus: #14, Ramohalli Cross, Kumbalgodu, Mysore Road, Bengaluru – 560074

Workshop on INTERVIEW SKILLS

Corporate Culture and Team Building

Organized By

Department of Management Studies

PATRON
SRI.A.C.S ARUN KUMAR
B.TECH (HONS.), MIEEE, MCSI, MISTE, MIET
(UK), CENG (INDIA)
PRESIDENT
DR. M.G.R.E & RI, CHENNAI & RRGI
BENGALURU

**Resource Person** 

MR. KARTHICK CHANDRASEKERAN

VENUE: CHANAKYA SEMINAR HALL 6TH FLOOR

Dr.S. Vijayanand, M.Tech. Ph.D, Sri.C.N.Seetharaman, IAS(Retd.) Dr.S.Jayabalan, M.B.A. Ph.D

Executive Director, RRGI

#### **DEPARTMENT OF MANAGEMENT STUDIES**

1. TITLE OF THE EVENT : Workshop on Interview Skills

2 . EVENT DURATION : 02/02/2024 (10.00am to 4.00pm)

3. RESOURCE PERSON : Mr. Karthick Chandrasekeran

3. VENUE : Chanakya Seminar Hall