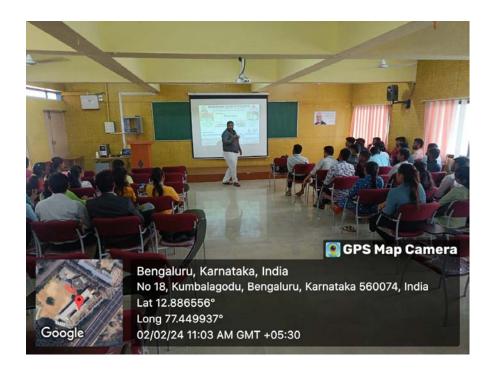

#### CIRCULAR

Students are here by informed to attend the Workshop INTERVIEW SKILLS on 02/02/2024 from 10.00 AM TO 4.00 PM in Chanakya Seminar Hall without fail. Attendance is mandatory.

HOD

Campus: #14, Ramohalli Cross, Kumbalgodu, Mysore Road, Bengaluru – 560074

Workshop on INTERVIEW SKILLS

Corporate Culture and Team Building

Organized By

Department of Management Studies

PATRON
SRI.A.C.S ARUN KUMAR
B.TECH (HONS.), MIEEE, MCSI, MISTE, MIET
(UK), CENG (INDIA)
PRESIDENT
DR. M.G.R.E & RI, CHENNAI & RRGI
BENGALURU

**Resource Person** 

MR. KARTHICK CHANDRASEKERAN

VENUE: CHANAKYA SEMINAR HALL 6TH FLOOR

Dr.S. Vijayanand, M.Tech. Ph.D, Sri.C.N.Seetharaman, IAS(Retd.) Dr.S.Jayabalan, M.B.A. Ph.D

Executive Director, RRGI

#### **DEPARTMENT OF MANAGEMENT STUDIES**

1. TITLE OF THE EVENT : Workshop on Interview Skills

2 . EVENT DURATION : 02/02/2024 (10.00am to 4.00pm)

3. RESOURCE PERSON : Mr. Karthick Chandrasekeran

3. VENUE : Chanakya Seminar Hall

4. TARGET PARTICIPANTS : 2<sup>nd</sup> year MBA students

5. NUMBER OF PARTICIPANTS: 54