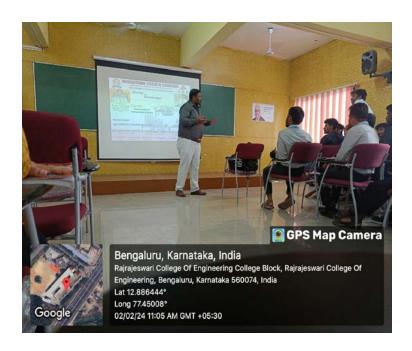

#### CIRCULAR

Students are here by informed to attend the Workshop INTERVIEW SKILLS on 02/02/2024 from 10.00 AM TO 4.00 PM in Chanakya Seminar Hall without fail. Attendance is mandatory.

HOD

Campus: #14, Ramohalli Cross, Kumbalgodu, Mysore Road, Bengaluru – 560074

Workshop on INTERVIEW SKILLS

Corporate Culture and Team Building

Organized By

Department of Management Studies

PATRON
SRI.A.C.S ARUN KUMAR
B.TECH (HONS.), MIEEE, MCSI, MISTE, MIET
(UK), CENG (INDIA)
PRESIDENT
DR. M.G.R.E & RI, CHENNAI & RRGI
BENGALURU

**Resource Person** 

MR. KARTHICK CHANDRASEKERAN

VENUE: CHANAKYA SEMINAR HALL 6TH FLOOR

Dr.S. Vijayanand, M.Tech. Ph.D, Sri.C.N.Seetharaman, IAS(Retd.) Dr.S.Jayabalan, M.B.A. Ph.D

Executive Director, RRGI

#### **DEPARTMENT OF MANAGEMENT STUDIES**

1. TITLE OF THE EVENT : Workshop on Interview Skills

2 . EVENT DURATION : 02/02/2024 (10.00am to 4.00pm)

3. RESOURCE PERSON : Mr. Karthick Chandrasekeran

3. VENUE : Chanakya Seminar Hall