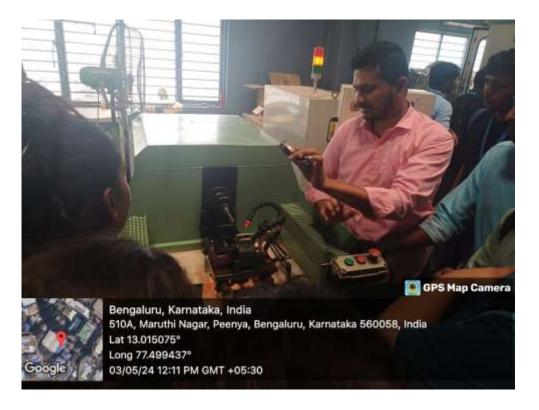

#### Department of Robotics and Automation

Conveyor robe

Dr. Vishwanath KC thanks to Managing Director M.T. Krishnamurthy and Interacting with Students.

Campus: #14, Ramohalli Cross, Kumbalgodu, Mysore Road, Bengaluru – 560074