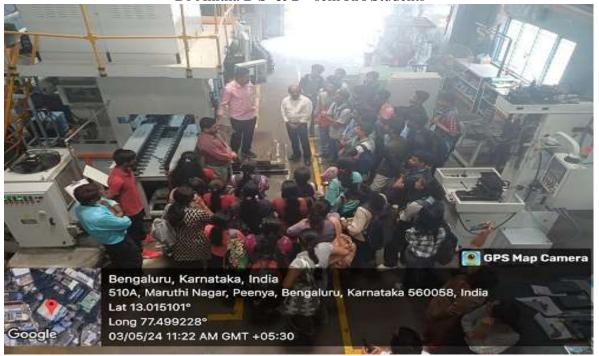

#### Department of Robotics and Automation

Group photo with Dr. M.Karthikeyan, HoD-RA Dr.Krishnakumar K.S, Dr.Vishwanath KC and Dr Anitha B S & 2<sup>nd</sup> sem RA Students

Mr.M.T. Krishnamurthy, Managing Director briefs the students about various automated machinery