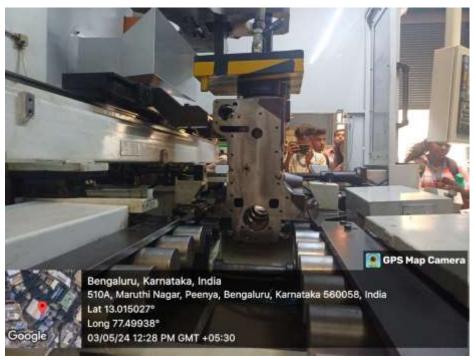

Department of Robotics and Automation

8. Outcome of the Programme:

Students gained information about the following:

- 1. Different types of materials, standard elements.
- 2. Types of automated machining process
- 3. Metal forming process
- 4. Honing process
- 5. Automation demonstration -HM 2045

#### Department of Robotics and Automation

Group photo with Dr. M.Karthikeyan, HoD-RA Dr.Krishnakumar K.S, Dr.Vishwanath KC and Dr Anitha B S & 2<sup>nd</sup> sem RA Students

Mr.M.T. Krishnamurthy, Managing Director briefs the students about various automated machinery