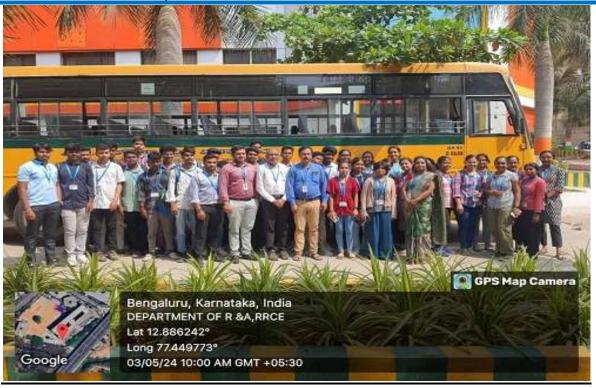

#### Department of Robotics and Automation

Group photo with Dr. M.Karthikeyan, HoD-RA Dr.Krishnakumar K.S, Dr.Vishwanath KC and Dr Anitha B S & 2<sup>nd</sup> sem RA Students

Mr.M.T. Krishnamurthy, Managing Director briefs the students about various automated machinery