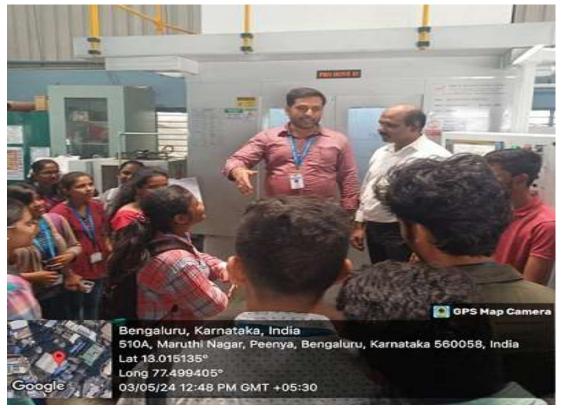

#### Department of Robotics and Automation

Mr.M.T. Krishnamurthy, Managing Director briefs the students about automated vertical honing machine

Mr Ganesh, Design Engineer briefs the students about automated horizontal honing machine