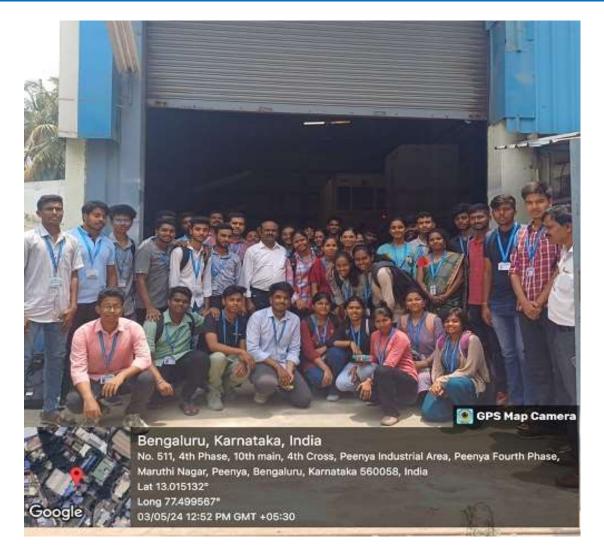

#### Department of Robotics and Automation

Group photo with Managing director: M.T. Krishnamurthy, Dr. Vishwanath KC, Dr. Anitha BS with Robotics and Automation 1<sup>st</sup> year Students

Report prepared by Dr.M.Karthikeyan, HOD-RA Dr. Vishwanath KC Associate Professor Mrs. Chetana B R, Instructor of R&A