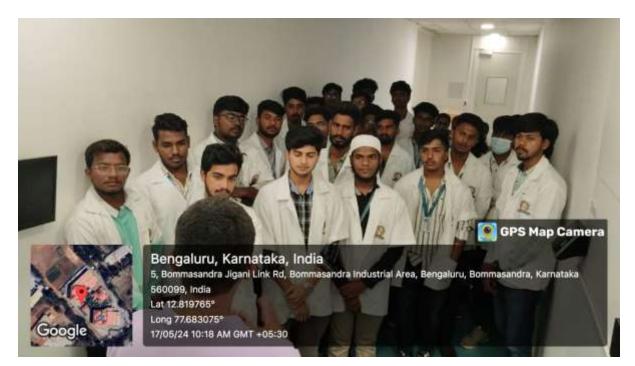

Department of Robotics and Automation

Figure 7 Students observe the lens in the bath and agitate it slowly during the coloration process

Figure 8 Group photo with Mr. Manjunath M., Team Lead of Process (Production Engineering), Dr. K.S.Madhu, Mrs.Manasa with Robotics and Automation 2nd year Students