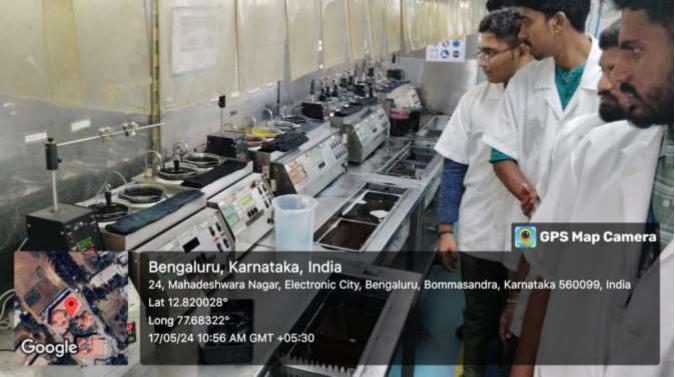

Department of Robotics and Automation

Figure 7 Students observe the lens in the bath and agitate it slowly during the coloration process

Figure 8 Group photo with Mr. Manjunath M., Team Lead of Process (Production Engineering), Dr. K.S.Madhu, Mrs.Manasa with Robotics and Automation 2nd year Students