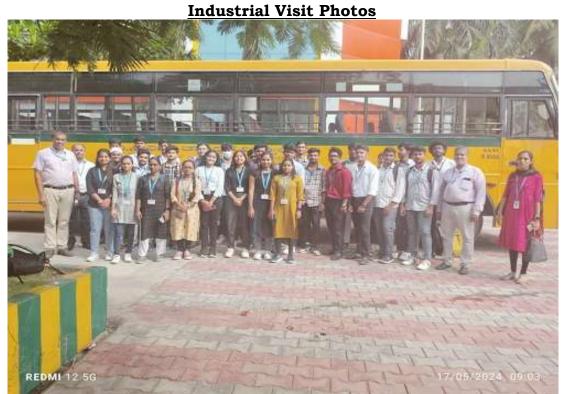

Department of Robotics and Automation

Figure 1 Group photo with Dr. Ramesh C., HOD ME, Dr. Satheesha V. ASP RA, Dr. K S Madhu, ASP RA & Mrs.Manasa, Assistant Professor RA, & Students of 4<sup>th</sup> Sem RA.