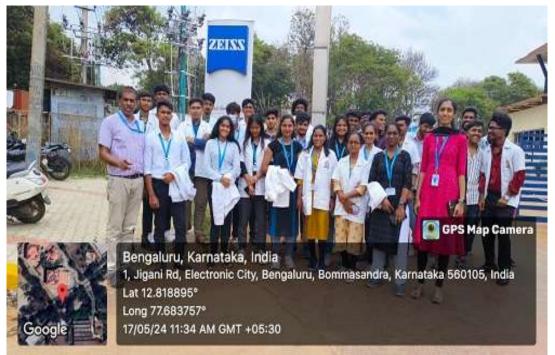

Department of Robotics and Automation

Figure 1 Group photo with Dr. Ramesh C., HOD ME, Dr. Satheesha V. ASP RA, Dr. K S Madhu, ASP RA & Mrs.Manasa, Assistant Professor RA, & Students of 4<sup>th</sup> Sem RA.