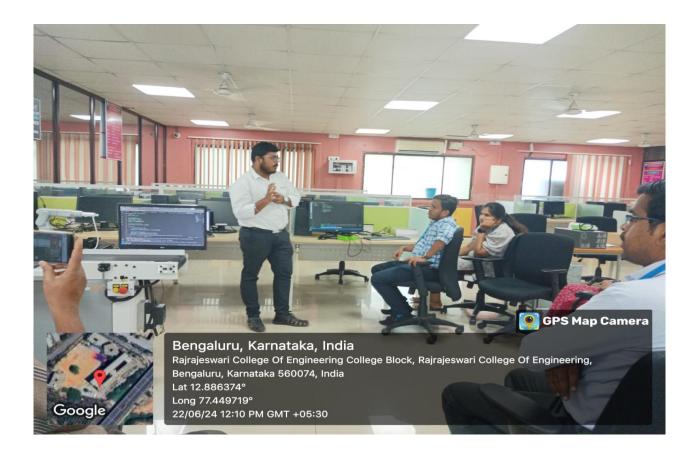

### **Department of Computer Science and Engineering**

Training on with 3D Scanner & Holo lens and Meta (22-06-2024)

(An Autonomous Institute, Affiliated Visvesvaraya Technological University, Belag Approved by AICTE, UGC & GoK, Accredited by ISO 9001-2015 Certified Institution)
Sponsored by: MOOGAMBIGAI CHARITABLE AND EDUCATIONAL TRUST

### **Department of Computer Science and Engineering**

Training on NVDIA Jetson Kit with AI Robot Machine (22-06-2024)

(An Autonomous Institute, Affiliated Visvesvaraya Technological University, Belag Approved by AICTE, UGC & GoK, Accredited by ISO 9001-2015 Certified Institution)
Sponsored by: MOOGAMBIGAI CHARITABLE AND EDUCATIONAL TRUST