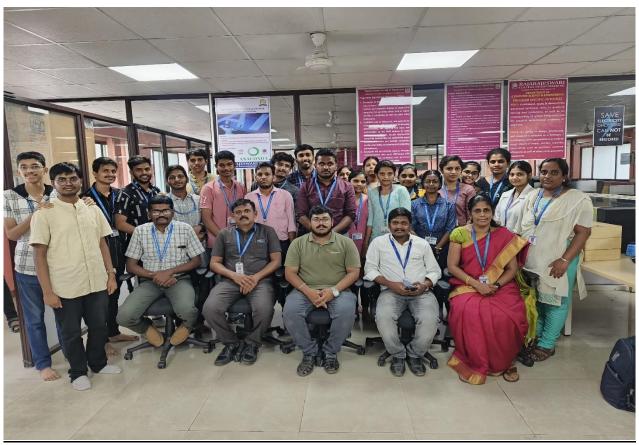

#### **Photos of the Events**

Guests are on the dais

Workshop Inauguration on 18-06-24

(An Autonomous Institute, Affiliated Visvesvaraya Technological University, Belag Approved by AICTE, UGC & GoK, Accredited by ISO 9001-2015 Certified Institution) Sponsored by: MOOGAMBIGAI CHARITABLE AND EDUCATIONAL TRUST