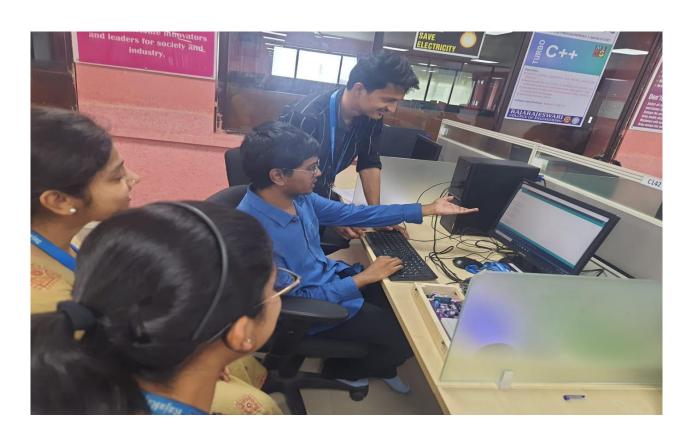

### **Department of Computer Science and Engineering**

Training on Introduction to IoT & AI Application (18-06-2024)

(An Autonomous Institute, Affiliated Visvesvaraya Technological University, Belag Approved by AICTE, UGC & GoK, Accredited by ISO 9001-2015 Certified Institution)
Sponsored by: MOOGAMBIGAI CHARITABLE AND EDUCATIONAL TRUST