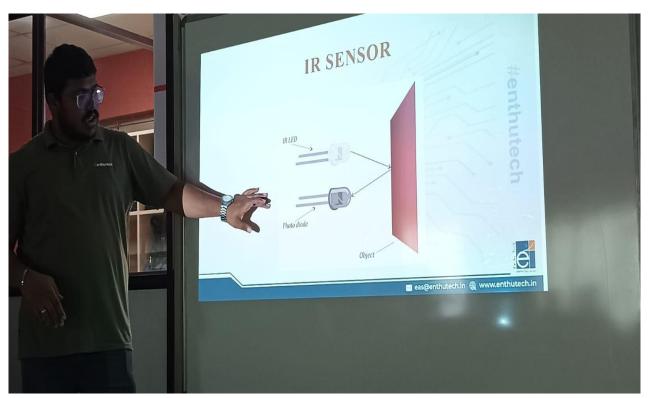

### **Department of Computer Science and Engineering**

Training on Introduction to IoT & AI Application (18-06-2024)

(An Autonomous Institute, Affiliated Visvesvaraya Technological University, Belag Approved by AICTE, UGC & GoK, Accredited by ISO 9001-2015 Certified Institution)
Sponsored by: MOOGAMBIGAI CHARITABLE AND EDUCATIONAL TRUST