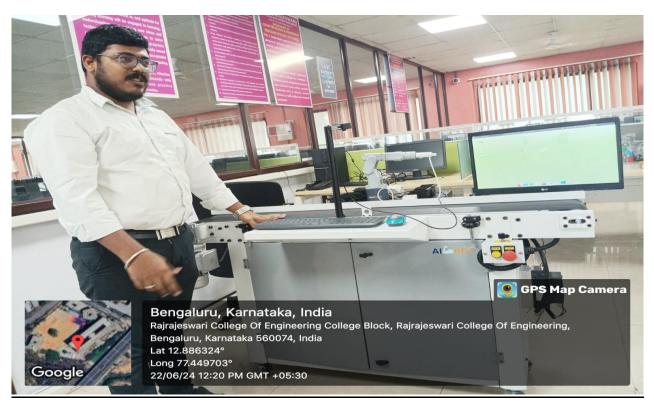

### **Department of Computer Science and Engineering**

Training on NVDIA Jetson Kit with AI Robot Machine (22-06-2024)

(An Autonomous Institute, Affiliated Visvesvaraya Technological University, Belag Approved by AICTE, UGC & GoK, Accredited by ISO 9001-2015 Certified Institution)
Sponsored by: MOOGAMBIGAI CHARITABLE AND EDUCATIONAL TRUST