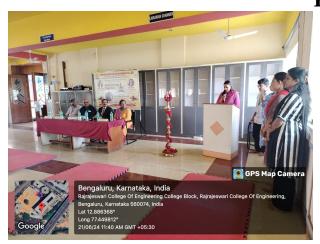

### **Department of Management Studies**

1. TYPE OF EVENT : International Yoga Day

2. RESOURCE PERSON : Dr. D. V.S.S.R. PRAKASH DUVVURI, M. Sc., Ph. D.,

FISBT, EPDT (IIMI)

3. EVENT SCHEDULE : 21-06-2024, 11.00 am to 12.30 pm

4. VENUE : 3<sup>rd</sup> Floor, Old Library

5. TARGET PARTICIPANTS : Teaching, Non-Teaching Staff, and 4th SEM MBA

**Students** 

6. NUMBER OF PARTICIPANTS: 50

8. PROGRAM OUTCOME:

All Faculties, Staff and students were taught the importance of Yoga in their life & how to
maintain the harmony between body and mind. The students discussed the importance of
yoga and also exhibited yoga postures.