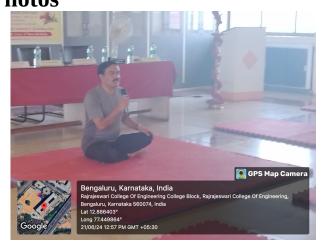

### **Department of Management Studies**

1. TYPE OF EVENT : International Yoga Day

2. RESOURCE PERSON : Dr. D. V.S.S.R. PRAKASH DUVVURI, M. Sc., Ph. D.,

FISBT, EPDT (IIMI)

3. EVENT SCHEDULE : 21-06-2024, 11.00 am to 12.30 pm

4. VENUE : 3<sup>rd</sup> Floor, Old Library

5. TARGET PARTICIPANTS : Teaching, Non-Teaching Staff, and 4th SEM MBA

**Students** 

6. NUMBER OF PARTICIPANTS: 50

8. PROGRAM OUTCOME:

All Faculties, Staff and students were taught the importance of Yoga in their life & how to
maintain the harmony between body and mind. The students discussed the importance of
yoga and also exhibited yoga postures.