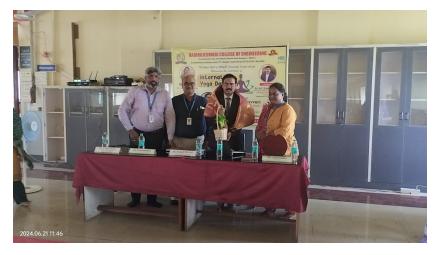

Co-Patron
Sri. A.C.S Arun Kumar

B.Tech (Hons)., LMISTE., MIET., (UK)., LMCSI.,

MIEEE, MCSI, MISTE, CEng (India)

**President** 

RajaRajeswari Group of Institutions

Dr. A.C.Shanmugam

B.A. LLB, FIMSA,FRCPS (Glasgow, UK)

Founder Chancellor & Chairman

RajaRajeswari Group of Institutions

**Chief Patron** 

Chief Guest

Dr. Prakash Duvvuri

Executive Secretary - AMC Group Yoga Instructor's Course S-VYASA University

Science of Yoga and Pranayama - A Scientific approach to Suryanamaskara

Date: 21st June 2023 at 11:00 A.M. - 12:30 P.M. Venue: 3rd Floor, Old Library

Dr. S.Vijayanand, M.Tech., Ph.D

Executive Director, RRGI

Sri. C.N Seetharam, IAS (Retd.)

Chief Executive Officer, RRGI

Prof. Dr.S.Jeyabalan., M.E., MBA, Ph.D

Special Officer, RRGI

Dr. Kari Siddappa

Advisor, RRCE

Dr. A.K.Mariyappan
Rector, RRCE

Dr. R Balakrishna
Principal, RRCE

Dr. J Amutharaj
Vice Principal, RRCE

Dr. S. Usha
Dean R&D

Dr. N.Thangadurai