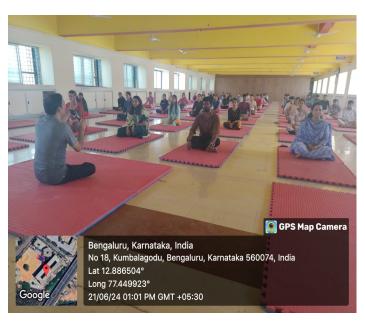

### **Department of Management Studies**

1. TYPE OF EVENT : International Yoga Day

2. RESOURCE PERSON : Dr. D. V.S.S.R. PRAKASH DUVVURI, M. Sc., Ph. D.,

FISBT, EPDT (IIMI)

3. EVENT SCHEDULE : 21-06-2024, 11.00 am to 12.30 pm

4. VENUE : 3<sup>rd</sup> Floor, Old Library

5. TARGET PARTICIPANTS : Teaching, Non-Teaching Staff, and 4th SEM MBA

**Students** 

6. NUMBER OF PARTICIPANTS: 50

8. PROGRAM OUTCOME:

All Faculties, Staff and students were taught the importance of Yoga in their life & how to
maintain the harmony between body and mind. The students discussed the importance of
yoga and also exhibited yoga postures.