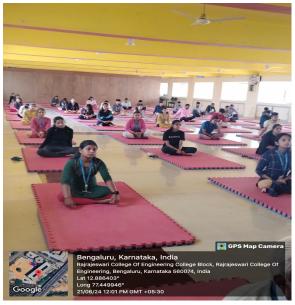

### **Department of Management Studies**

1. TYPE OF EVENT : International Yoga Day

2. RESOURCE PERSON : Dr. D. V.S.S.R. PRAKASH DUVVURI, M. Sc., Ph. D.,

FISBT, EPDT (IIMI)

3. EVENT SCHEDULE : 21-06-2024, 11.00 am to 12.30 pm

4. VENUE : 3<sup>rd</sup> Floor, Old Library

5. TARGET PARTICIPANTS : Teaching, Non-Teaching Staff, and 4th SEM MBA

**Students** 

6. NUMBER OF PARTICIPANTS: 50

8. PROGRAM OUTCOME:

All Faculties, Staff and students were taught the importance of Yoga in their life & how to
maintain the harmony between body and mind. The students discussed the importance of
yoga and also exhibited yoga postures.