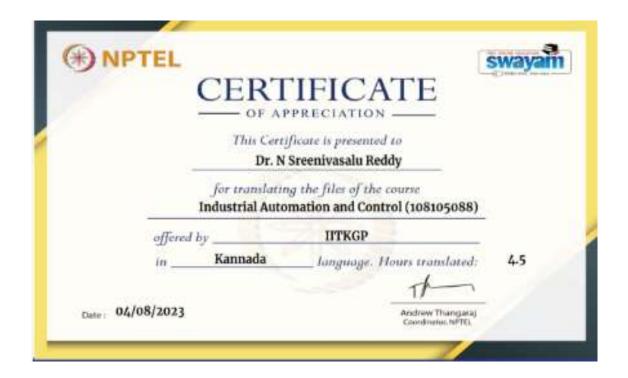

#### Certificate received from NPTEL

Translate the course Industrial Automation and Control in the Kannada language.

- Report prepared by Dr.M.Karthikeyan, HOD-R&A Dr.N.Sreenivasalu Reddy, Dept of R&A Mrs. Chetana B R, Instructor of R&A