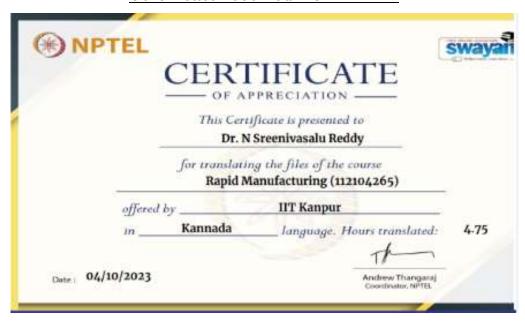

### Report on Dr. Sreenivasalu Reddy, NPTEL Course material translation

Dr. N. Sreenivasalu Reddy, Associate Professor, Department of Robotics and Automation Engineering has translated course material for National Programme on Technology Enhanced Learning (NPTEL) on the following subjects

1. Course title: Rapid Manufacturing

2. Translate language: Kannada

Dr. N. Sreenivasalu Reddy, Associate Professor

Phone:+91-80-28437124 / 28437375 Email Id: hodra@rrce.org Website: https://www.rrce.org

#### Certificate received from NPTEL

Translate the course Rapid Manufacturing in the Kannada language

- Report prepared by Dr.M.Karthikeyan, HOD-R&A Dr. N. Sreenivasalu Reddy, Dept of R&A Mrs. Chetana B R, Instructor of R&A