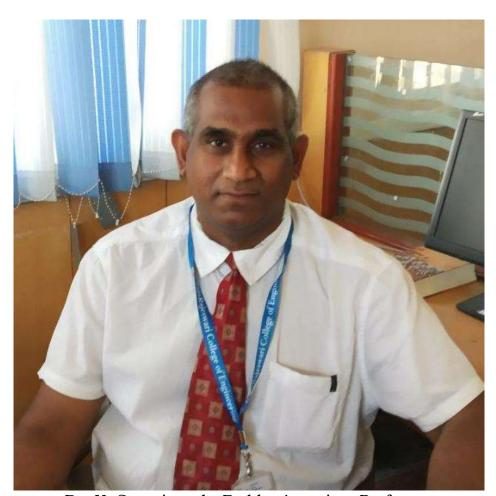

### Report on Dr. Sreenivasalu Reddy, NPTEL Course material translation

Dr. N. Sreenivasalu Reddy, Associate Professor, Department of Robotics and Automation Engineering has translated course material for National Programme on Technology Enhanced Learning (NPTEL) on the following subjects

1. Course title: Rapid Manufacturing

2. Translate language: Kannada

Dr. N. Sreenivasalu Reddy, Associate Professor

Phone:+91-80-28437124 / 28437375 Email Id: hodra@rrce.org Website: https://www.rrce.org