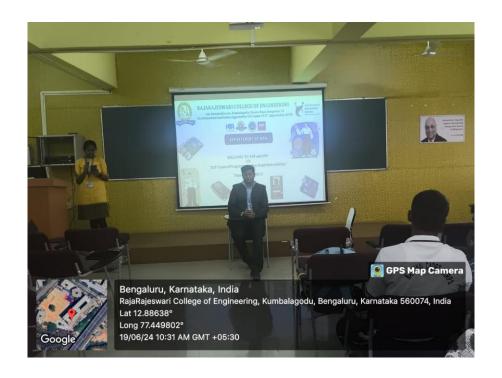

## **Report for FDP**

**Event Name** : IoT - Different Types of Programming Boards and Their Utilities

**Date** : 18-06-2024 to 22-06-2024

**Resource Person** : Mr.Deeraj. C

Assistant Professor, Department of MCA RRCE, Bangalore

Welcome Speaker : Ms. C R Swarna Shree

**Participants**: MCA Faculty Members

**Venue** : Chanakya Seminar Hall, Sixth Floor, RRCE.

## **About the Program:**

The function was officially inaugurated MCA faculty members. First year MCA student C R Swarna Shree was done the welcome speech. Dr Subburaj T Head Department of MCA delivered the Inaugural Address.