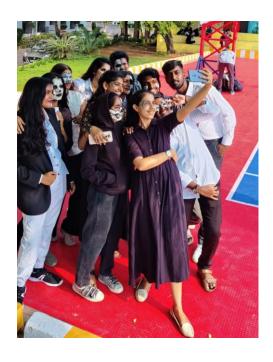

### **Black and White Day**

"Black and White Day" at college was a stylish and simple event where students dressed exclusively in black and white clothing. This theme creates a classy and unified aesthetic, often resulting in visually striking contrasts. Our department's Black and White Day was a memorable event.