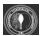

### **Black and White Day**

"Black and White Day" at college was a stylish and simple event where students dressed exclusively in black and white clothing. This theme creates a classy and unified aesthetic, often resulting in visually striking contrasts. Our department's Black and White Day was a memorable event.