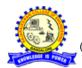

### **Black and White Day**

"Black and White Day" at college was a stylish and simple event where students dressed exclusively in black and white clothing. This theme creates a classy and unified aesthetic, often resulting in visually striking contrasts. Our department's Black and White Day was a memorable event.