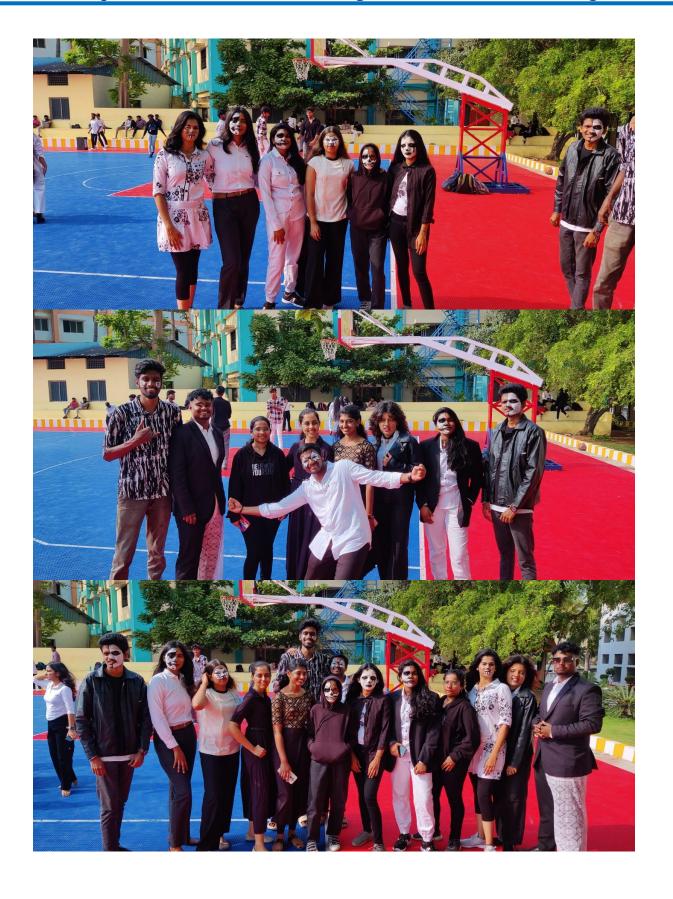

### **Black and White Day**

"Black and White Day" at college was a stylish and simple event where students dressed exclusively in black and white clothing. This theme creates a classy and unified aesthetic, often resulting in visually striking contrasts. Our department's Black and White Day was a memorable event.