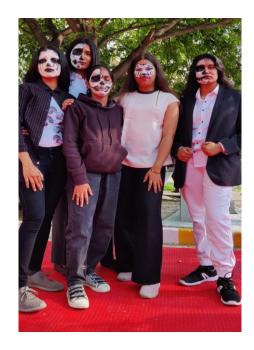

### **Black and White Day**

"Black and White Day" at college was a stylish and simple event where students dressed exclusively in black and white clothing. This theme creates a classy and unified aesthetic, often resulting in visually striking contrasts. Our department's Black and White Day was a memorable event.