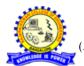

### KALASOURABHA-2K24

#### **CELEBRITY DAY**

Celebrity Day" at college is a fun event where students dress up as their favourite celebrities. It's often part of a larger spirit week or themed event series designed to boost school spirit, create a sense of community, and allow students to showcase their creativity and sense of humor.