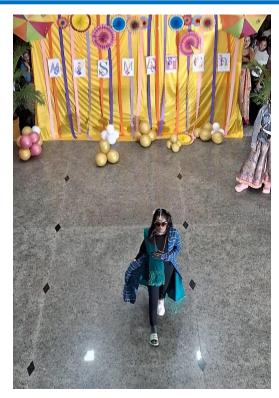

### KALASOURABHA-2K24 Mismatch Day

The Cultural Fest at RRCE College is a resounding success, celebrating the essence of "Unity in Diversity." The event not only showcasing the immense talent of our students but also fostered a sense of camaraderie and cultural appreciation.

Mismatch Day was a part of the Cultural Fest, held on May 22, 2024. This fun and quirky event allowed students to break free from conventional fashion norms and express their creativity through mismatched outfits. The aim was to celebrate individuality, creativity, and the joy of breaking away from routine.

A highlight of Mismatch Day was the Mismatched Fashion Parade held in the central courtyard. Participants walked the runway, displaying their most creative and humorous outfits. The event not only provided a muchneeded break from routine but also fostered a sense of community and joy. Students from our department presented themselves in a dynamic and lively manner.