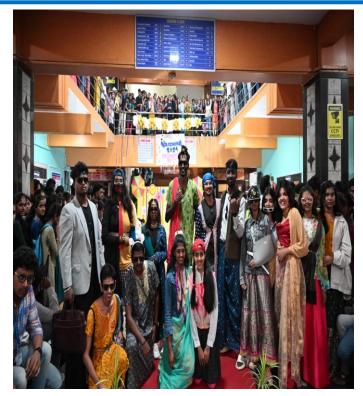

### KALASOURABHA-2K24 Mismatch Day

The Cultural Fest at RRCE College is a resounding success, celebrating the essence of "Unity in Diversity." The event not only showcasing the immense talent of our students but also fostered a sense of camaraderie and cultural appreciation.

Mismatch Day was a part of the Cultural Fest, held on May 22, 2024. This fun and quirky event allowed students to break free from conventional fashion norms and express their creativity through mismatched outfits. The aim was to celebrate individuality, creativity, and the joy of breaking away from routine.

A highlight of Mismatch Day was the Mismatched Fashion Parade held in the central courtyard. Participants walked the runway, displaying their most creative and humorous outfits. The event not only provided a muchneeded break from routine but also fostered a sense of community and joy. Students from our department presented themselves in a dynamic and lively manner.