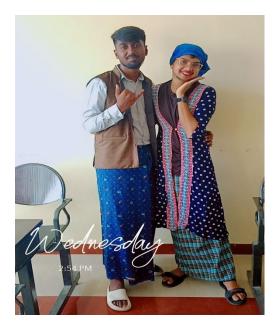

Mismatch Day was a part of the Cultural Fest, held on May 22, 2024. This fun and quirky event allowed students to break free from conventional fashion norms and express their creativity through mismatched outfits. The aim was to celebrate individuality, creativity, and the joy of breaking away from routine.

A highlight of Mismatch Day was the Mismatched Fashion Parade held in the central courtyard. Participants walked the runway, displaying their most creative and humorous outfits. The event not only provided a muchneeded break from routine but also fostered a sense of community and joy. Students from our department presented themselves in a dynamic and lively manner.