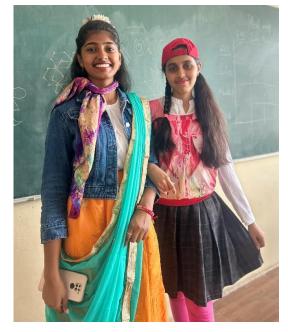

Mismatch Day was a part of the Cultural Fest, held on May 22, 2024. This fun and quirky event allowed students to break free from conventional fashion norms and express their creativity through mismatched outfits. The aim was to celebrate individuality, creativity, and the joy of breaking away from routine.

A highlight of Mismatch Day was the Mismatched Fashion Parade held in the central courtyard. Participants walked the runway, displaying their most creative and humorous outfits. The event not only provided a muchneeded break from routine but also fostered a sense of community and joy. Students from our department presented themselves in a dynamic and lively manner.