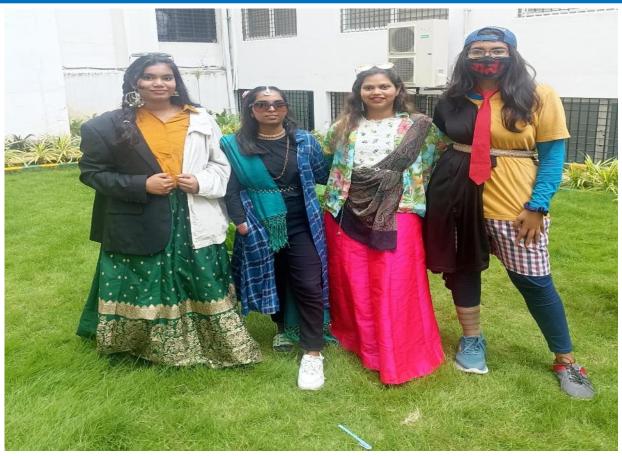

### KALASOURABHA-2K24 Mismatch Day

The Cultural Fest at RRCE College is a resounding success, celebrating the essence of "Unity in Diversity." The event not only showcasing the immense talent of our students but also fostered a sense of camaraderie and cultural appreciation.

Mismatch Day was a part of the Cultural Fest, held on May 22, 2024. This fun and quirky event allowed students to break free from conventional fashion norms and express their creativity through mismatched outfits. The aim was to celebrate individuality, creativity, and the joy of breaking away from routine.

A highlight of Mismatch Day was the Mismatched Fashion Parade held in the central courtyard. Participants walked the runway, displaying their most creative and humorous outfits. The event not only provided a muchneeded break from routine but also fostered a sense of community and joy. Students from our department presented themselves in a dynamic and lively manner.