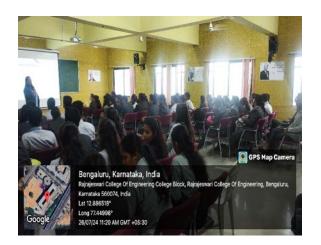

#### Alumni interaction Session on What employers wants from new hire

Resource Person: Ms. Sujatha Patra, Account and Financial Analyst, Cloud nine

Topic: What employers want from new hire?

Date: **26/07/2024**Time: **11.00: 12.00** 

Number of Audience: 150 Participants.

(An Autonomous Institute, Affiliated Visvesvaraya Technological University, Belagavi, Approved by AICTE, UGC &GoK, Accredited by ISO 9001-2015 Certified Institution)