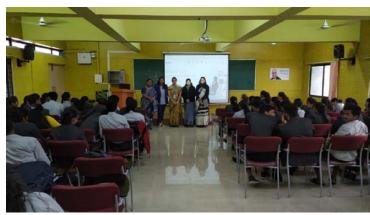

#### Alumni interaction Session on What employers wants from new hire

Resource Person: Ms. Sujatha Patra, Account and Financial Analyst, Cloud nine

Topic: What employers want from new hire?

Date: **26/07/2024**Time: **11.00: 12.00** 

Number of Audience: 150 Participants.

(An Autonomous Institute, Affiliated Visvesvaraya Technological University, Belagavi, Approved by AICTE, UGC &GoK, Accredited by ISO 9001-2015 Certified Institution)