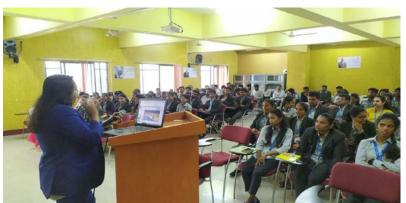

#### Alumni interaction Session on What employers wants from new hire

Resource Person: Ms. Sujatha Patra, Account and Financial Analyst, Cloud nine

Topic: What employers want from new hire?

Date: **26/07/2024**Time: **11.00: 12.00** 

Number of Audience: 150 Participants.

(An Autonomous Institute, Affiliated Visvesvaraya Technological University, Belagavi, Approved by AICTE, UGC &GoK, Accredited by ISO 9001-2015 Certified Institution)