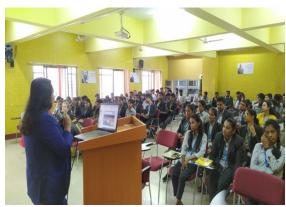

#### Alumni interaction Session on What employers wants from new hire

Resource Person: Ms. Sujatha Patra, Account and Financial Analyst, Cloud nine

Topic: What employers want from new hire?

Date: **26/07/2024**Time: **11.00: 12.00** 

Number of Audience: 150 Participants.

(An Autonomous Institute, Affiliated Visvesvaraya Technological University, Belagavi, Approved by AICTE, UGC &GoK, Accredited by ISO 9001-2015 Certified Institution)