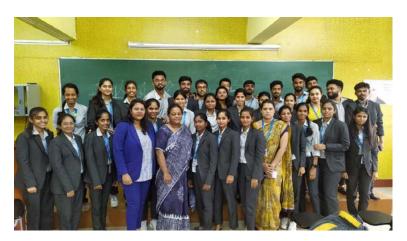

#### Alumni interaction Session on What employers wants from new hire

Resource Person: Ms. Sujatha Patra, Account and Financial Analyst, Cloud nine

Topic: What employers want from new hire?

Date: **26/07/2024**Time: **11.00: 12.00** 

Number of Audience: 150 Participants.

(An Autonomous Institute, Affiliated Visvesvaraya Technological University, Belagavi, Approved by AICTE, UGC &GoK, Accredited by ISO 9001-2015 Certified Institution)