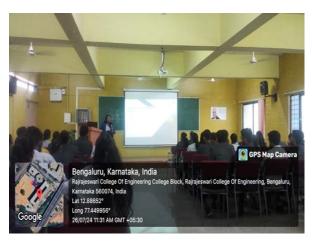

#### Alumni interaction Session on What employers wants from new hire

Resource Person: Ms. Sujatha Patra, Account and Financial Analyst, Cloud nine

Topic: What employers want from new hire?

Date: **26/07/2024**Time: **11.00: 12.00** 

#### What employers want from new MBA Students?

**Strong academic foundation:** Companies often expect freshers to have a solid educational background relevant to the job they are applying for.

**Adaptability:** Fresher's should be open to learning new skills, technologies, and processes. Companies value adaptable candidates who can quickly adjust to changing work environments.