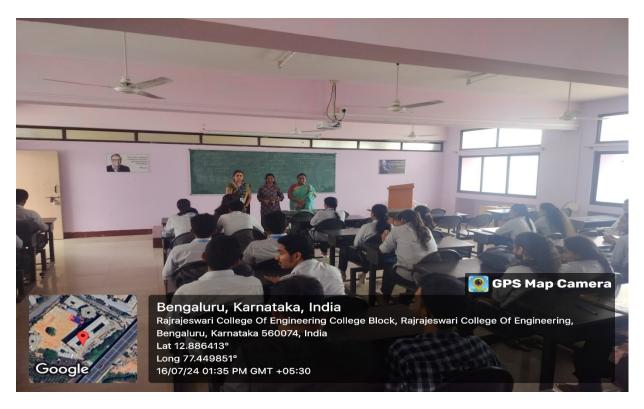

### **Alumni interaction Session on Career Guidance Program**

Resource Person: Swapna S D, HR executive and Admin, Mélange India

Date: 16/07/2024

Time: 1.30: 3.00

### Career guidance for MBA students and tips on how to crack interviews

#### She has guided

- **Job Description**: Understand the job description thoroughly, including the role's responsibilities and requirements.
- **Skill Alignment**: Analyze how my skills and experiences align with the role requirements and prepare examples to demonstrate this alignment during the interview.
- **Mock Interviews**: Participate in mock interviews with mentors, and Faculties to practice and refine my responses.
- **Posture and Body Language**: Maintain good posture, make eye contact, and use positive body language to convey confidence and enthusiasm.
- **Communication**: Speak clearly, listen actively, and keep my responses concise to ensure effective communication during the interview.
- **Feedback and Improvement**: Seek feedback on my performance in mock interviews and work on areas needing improvement.