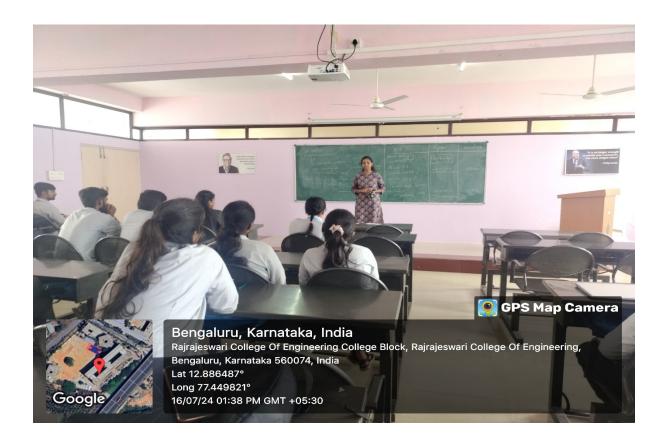

### **Alumni interaction Session on Career Guidance Program**

Resource Person: Swapna S D, HR executive and Admin, Mélange India

Date: 16/07/2024

Time: 1.30: 3.00

Target audience: MBA 1st and 2nd year students

Number of Audience: 80 Participants.

(An Autonomous Institute, Affiliated Visvesvaraya Technological University, Belagavi, Approved by AICTE, UGC &GoK, Accredited by ISO 9001-2015 Certified Institution)