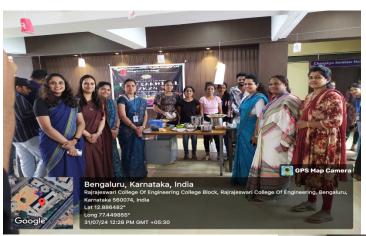

### Circular

Students are hereby informed regarding the Event of Food Carnival to be conducted on 31/07/2024 (from 12.00 pm to 3.00 pm) by all the students of MBA (2<sup>nd</sup> Sem and 4<sup>th</sup> Sem). Students can place a stall and do food cart business in the 6<sup>th</sup> floor lobby area by inviting all the Engineering students and Faculty members of the college. This Event is organized for an exposure to students towards the returns on Investment in Food Industry, an opportunity is given to students to learn how to invest and make Profits.

Attendance and participation is Mandatory.

Event Coordinator

Ms. Maheshwari C

Department of Management Studies
RajaRajeswari College of Engineering
Bangaloro - 560 074.

Email ld: Lakshmi@rrce.org

https://www.rrce.org