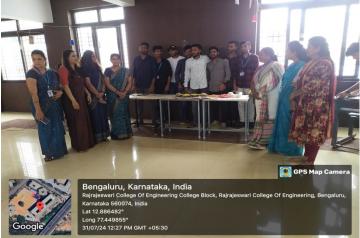

### Circular

Students are hereby informed regarding the Event of Food Carnival to be conducted on 31/07/2024 (from 12.00 pm to 3.00 pm) by all the students of MBA (2<sup>nd</sup> Sem and 4<sup>th</sup> Sem). Students can place a stall and do food cart business in the 6<sup>th</sup> floor lobby area by inviting all the Engineering students and Faculty members of the college. This Event is organized for an exposure to students towards the returns on Investment in Food Industry, an opportunity is given to students to learn how to invest and make Profits.

Attendance and participation is Mandatory.

Event Coordinator

Ms. Maheshwari C

Department of Management Studies
RajaRajeswari College of Engineering
Bangaloro - 560 074.

Email ld: Lakshmi@rrce.org

https://www.rrce.org