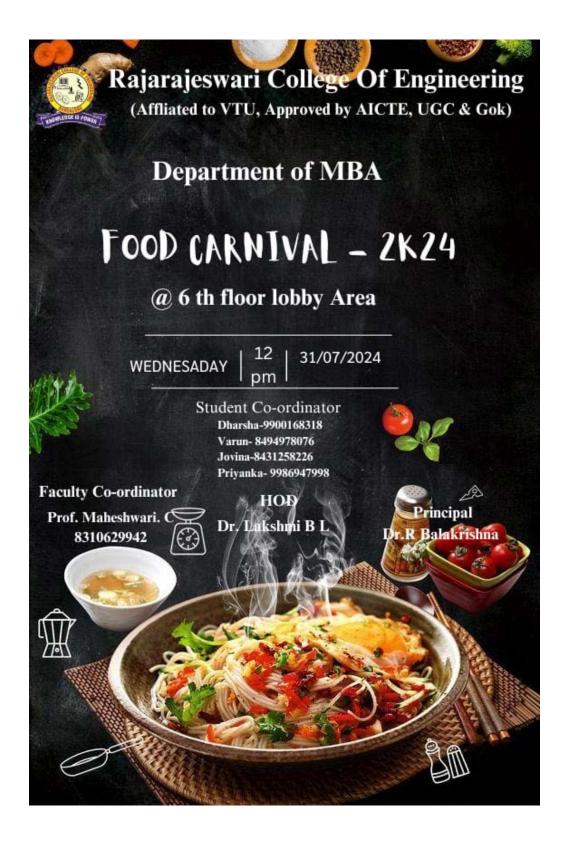

#### **FOOD CARNIVAL - 2024**

(An Autonomous Institute, Affiliated Visvesvaraya Technological University, Belagavi, Approved by AICTE, UGC &GoK, Accredited by ISO 9001-2015 Certified Institution)

Sponsored by: MOOGAMBIGAL CHARITABLE AND EDUCATIONAL TRUST

## Department of Management Studies

Reg: RRCE/MBA/Circular/2024-25

Date: 29/07/2024

### Circular

Students are hereby informed regarding the Event of Food Carnival to be conducted on 31/07/2024 (from 12.00 pm to 3.00 pm) by all the students of MBA (2<sup>nd</sup> Sem and 4<sup>th</sup> Sem). Students can place a stall and do food cart business in the 6<sup>th</sup> floor lobby area by inviting all the Engineering students and Faculty members of the college. This Event is organized for an exposure to students towards the returns on Investment in Food Industry, an opportunity is given to students to learn how to invest and make Profits.

Attendance and participation is Mandatory.

Event Coordinator

Ms. Maheshwari C

Department of Management Studies
RajaRajeswari College of Engineering
Bangaloro - 560 074.

Email ld: Lakshmi@rrce.org

https://www.rrce.org