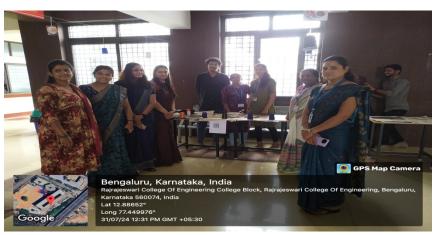

### Circular

Students are hereby informed regarding the Event of Food Carnival to be conducted on 31/07/2024 (from 12.00 pm to 3.00 pm) by all the students of MBA (2<sup>nd</sup> Sem and 4<sup>th</sup> Sem). Students can place a stall and do food cart business in the 6<sup>th</sup> floor lobby area by inviting all the Engineering students and Faculty members of the college. This Event is organized for an exposure to students towards the returns on Investment in Food Industry, an opportunity is given to students to learn how to invest and make Profits.

Attendance and participation is Mandatory.

Event Coordinator

Ms. Maheshwari C

Department of Management Studies
RajaRajeswari College of Engineering
Bangaloro - 560 074.

Email ld: Lakshmi@rrce.org

https://www.rrce.org