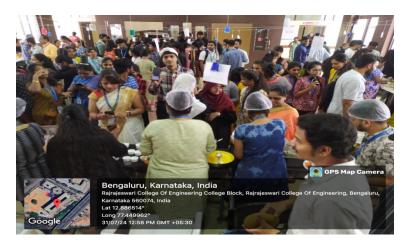

### Circular

Students are hereby informed regarding the Event of Food Carnival to be conducted on 31/07/2024 (from 12.00 pm to 3.00 pm) by all the students of MBA (2<sup>nd</sup> Sem and 4<sup>th</sup> Sem). Students can place a stall and do food cart business in the 6<sup>th</sup> floor lobby area by inviting all the Engineering students and Faculty members of the college. This Event is organized for an exposure to students towards the returns on Investment in Food Industry, an opportunity is given to students to learn how to invest and make Profits.

Attendance and participation is Mandatory.

Event Coordinator

Ms. Maheshwari C

Department of Management Studies
RajaRajeswari College of Engineering
Bangaloro - 560 074.

Email ld: Lakshmi@rrce.org

https://www.rrce.org