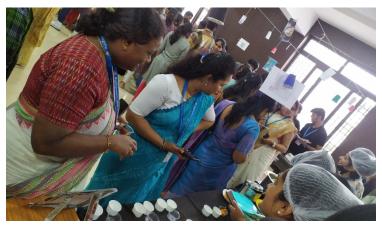

### Circular

Students are hereby informed regarding the Event of Food Carnival to be conducted on 31/07/2024 (from 12.00 pm to 3.00 pm) by all the students of MBA (2<sup>nd</sup> Sem and 4<sup>th</sup> Sem). Students can place a stall and do food cart business in the 6<sup>th</sup> floor lobby area by inviting all the Engineering students and Faculty members of the college. This Event is organized for an exposure to students towards the returns on Investment in Food Industry, an opportunity is given to students to learn how to invest and make Profits.

Attendance and participation is Mandatory.

Event Coordinator

Ms. Maheshwari C

Department of Management Studies
RajaRajeswari College of Engineering
Bangaloro - 560 074.

Email ld: Lakshmi@rrce.org

https://www.rrce.org