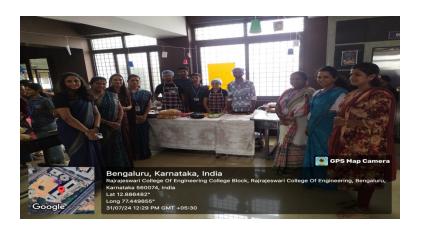

### Circular

Students are hereby informed regarding the Event of Food Carnival to be conducted on 31/07/2024 (from 12.00 pm to 3.00 pm) by all the students of MBA (2<sup>nd</sup> Sem and 4<sup>th</sup> Sem). Students can place a stall and do food cart business in the 6<sup>th</sup> floor lobby area by inviting all the Engineering students and Faculty members of the college. This Event is organized for an exposure to students towards the returns on Investment in Food Industry, an opportunity is given to students to learn how to invest and make Profits.

Attendance and participation is Mandatory.

Event Coordinator

Ms. Maheshwari C

Department of Management Studies
RajaRajeswari College of Engineering
Bangaloro - 560 074.

Email ld: Lakshmi@rrce.org

https://www.rrce.org