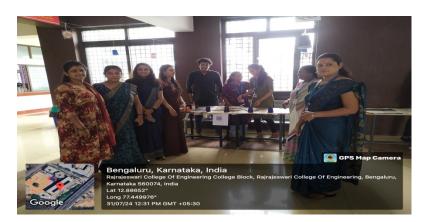

### Circular

Students are hereby informed regarding the Event of Food Carnival to be conducted on 31/07/2024 (from 12.00 pm to 3.00 pm) by all the students of MBA (2<sup>nd</sup> Sem and 4<sup>th</sup> Sem). Students can place a stall and do food cart business in the 6<sup>th</sup> floor lobby area by inviting all the Engineering students and Faculty members of the college. This Event is organized for an exposure to students towards the returns on Investment in Food Industry, an opportunity is given to students to learn how to invest and make Profits.

Attendance and participation is Mandatory.

Event Coordinator

Ms. Maheshwari C

Department of Management Studies
RajaRajeswari College of Engineering
Bangaloro - 560 074.

Email ld: Lakshmi@rrce.org

https://www.rrce.org