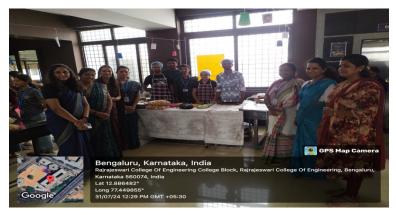

### Circular

Students are hereby informed regarding the Event of Food Carnival to be conducted on 31/07/2024 (from 12.00 pm to 3.00 pm) by all the students of MBA (2<sup>nd</sup> Sem and 4<sup>th</sup> Sem). Students can place a stall and do food cart business in the 6<sup>th</sup> floor lobby area by inviting all the Engineering students and Faculty members of the college. This Event is organized for an exposure to students towards the returns on Investment in Food Industry, an opportunity is given to students to learn how to invest and make Profits.

Attendance and participation is Mandatory.

Event Coordinator

Ms. Maheshwari C

Department of Management Studies
RajaRajeswari College of Engineering
Bangaloro - 560 074.

Email ld: Lakshmi@rrce.org

https://www.rrce.org