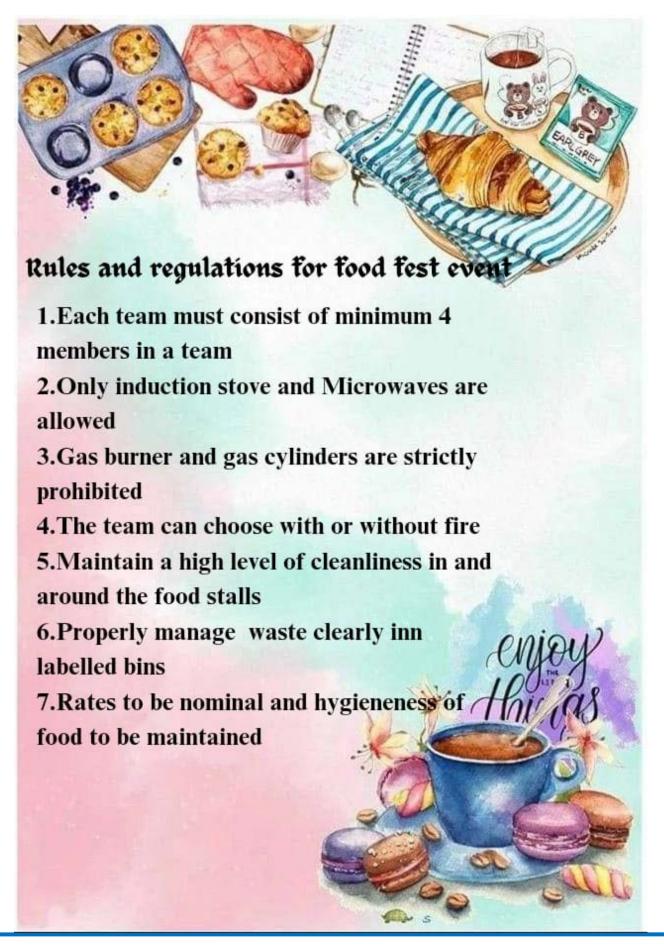

### Circular

Students are hereby informed regarding the Event of Food Carnival to be conducted on 31/07/2024 (from 12.00 pm to 3.00 pm) by all the students of MBA (2<sup>nd</sup> Sem and 4<sup>th</sup> Sem). Students can place a stall and do food cart business in the 6<sup>th</sup> floor lobby area by inviting all the Engineering students and Faculty members of the college. This Event is organized for an exposure to students towards the returns on Investment in Food Industry, an opportunity is given to students to learn how to invest and make Profits.