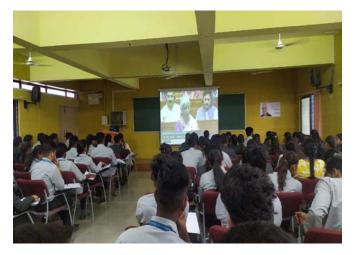

#### Circular

Here with to inform students to attend the live central Budget Session by Dr. Nirmala Sitaraman at 11.00am on 23/07/2024, in Seminar hall without fail. Attendance is mandatory. The live session is considered to be as seminar to be followed by presentations and report submission by students.

#### **DEPARTMENT OF MANAGEMENT STUDIES**

1. TYPE OF EVENT : Union Budget

2. TITLE OF THE EVENT : Live streaming of Central Budget

3. RESOURCE PERSON : Dr. Nirmala Sitaraman

4. EVENT SCHEDULE : 23/07/2024, (11.00am-1.00pm)

5. VENUE : Chanakya Seminar Hall

6. TARGET PARTICIPANTS: 4<sup>th</sup> Sem & 2<sup>nd</sup> Sem MBA students

7. NUMBER OF PARTICIPANTS: 98