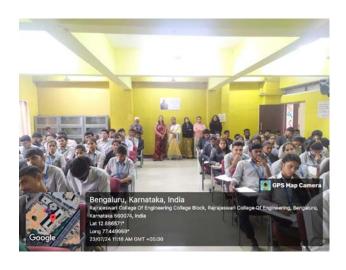

#### Circular

Here with to inform students to attend the live central Budget Session by Dr. Nirmala Sitaraman at 11.00am on 23/07/2024, in Seminar hall without fail. Attendance is mandatory. The live session is considered to be as seminar to be followed by presentations and report submission by students.

#### **DEPARTMENT OF MANAGEMENT STUDIES**

1. TYPE OF EVENT : Union Budget

2. TITLE OF THE EVENT : Live streaming of Central Budget

3. RESOURCE PERSON : Dr. Nirmala Sitaraman

4. EVENT SCHEDULE : 23/07/2024, (11.00am-1.00pm)

5. VENUE : Chanakya Seminar Hall

6. TARGET PARTICIPANTS: 4<sup>th</sup> Sem & 2<sup>nd</sup> Sem MBA students

7. NUMBER OF PARTICIPANTS: 98