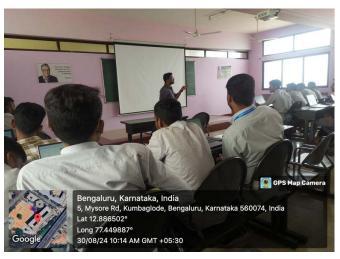

### **Photos**

(An Autonomous Institute, Affiliated Visvesvaraya Technological University, Beloga'ci Approved by AICTE, UGC &GoK, Accredited by ISO 9001-2015 Certified Institution) Sponsored by: MOOGAMBIGAI CHARITABLE AND EDUCATIONAL TRUST

# DEPARTMENT OF MANAGEMENT STUDIES

**WORK SHOP ON HR ANALYTICS** 

By ARIVU PRO ACADEMY

Resource person

DATE: 29TH AUGUST, 2024

Time:

MR. MOULIESWARAN

30TH AUGUST, 2024

## Department of Management Studies

**CIRCULAR** 

Date: 26/08/2024

A Workshop on HR Analytics will be conducted for 4<sup>th</sup> SEM MBA Students on 29<sup>th</sup> and 30<sup>th</sup> August 2024 for 2 days. This workshop is a practical exposure and hands on experience, so it is mandatory to bring your Laptops. Attendance is Mandatory.