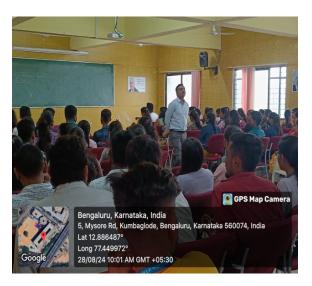

#### **Alumni interaction Session on Career opportunities in Finance**

Resource Person: Prof. Devaraj.N, Assistant Professor, East west institute of Technology

Topic: Opportunities in Finance

Date: 28/08/2024

#### Career opportunities in finance

On August 28, 2024, insightful alumni talk highlighted diverse career opportunities in the finance sector, showcasing successful alumni who shared their journeys and experiences. For MBA students, the finance industry offers roles that align well with their advanced skills. Investment banking and asset management are ideal for those with strong analytical abilities, focusing on capital raising and market research. Corporate finance roles, such as finance managers or CFOs, benefit from an MBA's strategic and leadership skills in financial planning and management. Risk management careers use an MBA's analytical skills to assess and mitigate risks, while financial consulting is perfect for those with strategic problem-solving abilities. Additionally, banking and FinTech opportunities match an MBA's expertise in client relations and data analysis. The insurance sector also offers roles in underwriting and actuarial analysis, utilizing analytical and strategic skills, making an MBA a valuable asset across various finance careers.

Target audience: MBA 1st and 2nd year students

Number of Audience: 150 Participants.

(An Autonomous Institute, Affiliated Visvesvaraya Technological University, Belagavi, Approved by AICTE, UGC &GoK, Accredited by ISO 9001-2015 Certified Institution)