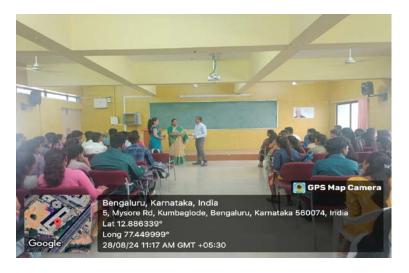

#### **Alumni interaction Session on Career opportunities in Finance**

Resource Person: Prof. Devaraj.N, Assistant Professor, East west institute of Technology

Topic: Opportunities in Finance

Date: 28/08/2024

#### Career opportunities in finance

On August 28, 2024, insightful alumni talk highlighted diverse career opportunities in the finance sector, showcasing successful alumni who shared their journeys and experiences. For MBA students, the finance industry offers roles that align well with their advanced skills. Investment banking and asset management are ideal for those with strong analytical abilities, focusing on capital raising and market research. Corporate finance roles, such as finance managers or CFOs, benefit from an MBA's strategic and leadership skills in financial planning and management. Risk management careers use an MBA's analytical skills to assess and mitigate risks, while financial consulting is perfect for those with strategic problem-solving abilities. Additionally, banking and FinTech opportunities match an MBA's expertise in client relations and data analysis. The insurance sector also offers roles in underwriting and actuarial analysis, utilizing analytical and strategic skills, making an MBA a valuable asset across various finance careers.

Target audience: MBA 1st and 2nd year students

Number of Audience: 150 Participants.

(An Autonomous Institute, Affiliated Visvesvaraya Technological University, Belagavi, Approved by AICTE, UGC &GoK, Accredited by ISO 9001-2015 Certified Institution)