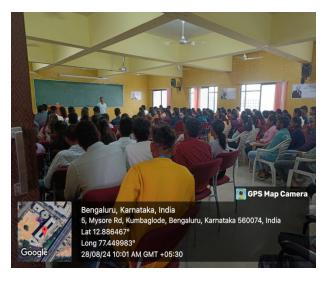

#### **Alumni interaction Session on Career opportunities in Finance**

Resource Person: Prof. Devaraj.N, Assistant Professor, East west institute of Technology

Topic: Opportunities in Finance

Date: 28/08/2024

#### Career opportunities in finance

On August 28, 2024, insightful alumni talk highlighted diverse career opportunities in the finance sector, showcasing successful alumni who shared their journeys and experiences. For MBA students, the finance industry offers roles that align well with their advanced skills. Investment banking and asset management are ideal for those with strong analytical abilities, focusing on capital raising and market research. Corporate finance roles, such as finance managers or CFOs, benefit from an MBA's strategic and leadership skills in financial planning and management. Risk management careers use an MBA's analytical skills to assess and mitigate risks, while financial consulting is perfect for those with strategic problem-solving abilities. Additionally, banking and FinTech opportunities match an MBA's expertise in client relations and data analysis. The insurance sector also offers roles in underwriting and actuarial analysis, utilizing analytical and strategic skills, making an MBA a valuable asset across various finance careers.

Target audience: MBA 1st and 2nd year students

Number of Audience: 150 Participants.

(An Autonomous Institute, Affiliated Visvesvaraya Technological University, Belagavi, Approved by AICTE, UGC &GoK, Accredited by ISO 9001-2015 Certified Institution)