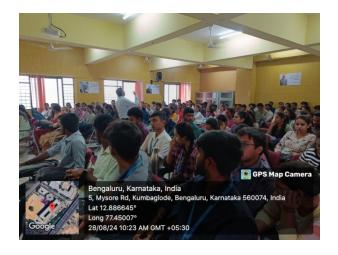

#### **Alumni interaction Session on Career opportunities in Finance**

Resource Person: Prof. Devaraj.N, Assistant Professor, East west institute of Technology

Topic: Opportunities in Finance

Date: 28/08/2024

#### Career opportunities in finance

On August 28, 2024, insightful alumni talk highlighted diverse career opportunities in the finance sector, showcasing successful alumni who shared their journeys and experiences. For MBA students, the finance industry offers roles that align well with their advanced skills. Investment banking and asset management are ideal for those with strong analytical abilities, focusing on capital raising and market research. Corporate finance roles, such as finance managers or CFOs, benefit from an MBA's strategic and leadership skills in financial planning and management. Risk management careers use an MBA's analytical skills to assess and mitigate risks, while financial consulting is perfect for those with strategic problem-solving abilities. Additionally, banking and FinTech opportunities match an MBA's expertise in client relations and data analysis. The insurance sector also offers roles in underwriting and actuarial analysis, utilizing analytical and strategic skills, making an MBA a valuable asset across various finance careers.

Target audience: MBA 1st and 2nd year students

Number of Audience: 150 Participants.

(An Autonomous Institute, Affiliated Visvesvaraya Technological University, Belagavi, Approved by AICTE, UGC &GoK, Accredited by ISO 9001-2015 Certified Institution)