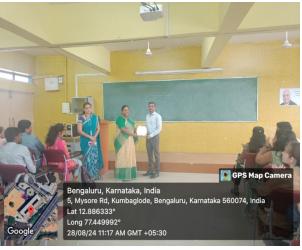

#### **Alumni interaction Session on Career opportunities in Finance**

Resource Person: Prof. Devaraj.N, Assistant Professor, East west institute of Technology

Topic: Opportunities in Finance

Date: 28/08/2024

#### Career opportunities in finance

On August 28, 2024, insightful alumni talk highlighted diverse career opportunities in the finance sector, showcasing successful alumni who shared their journeys and experiences. For MBA students, the finance industry offers roles that align well with their advanced skills. Investment banking and asset management are ideal for those with strong analytical abilities, focusing on capital raising and market research. Corporate finance roles, such as finance managers or CFOs, benefit from an MBA's strategic and leadership skills in financial planning and management. Risk management careers use an MBA's analytical skills to assess and mitigate risks, while financial consulting is perfect for those with strategic problem-solving abilities. Additionally, banking and FinTech opportunities match an MBA's expertise in client relations and data analysis. The insurance sector also offers roles in underwriting and actuarial analysis, utilizing analytical and strategic skills, making an MBA a valuable asset across various finance careers.

Target audience: MBA 1st and 2nd year students

Number of Audience: 150 Participants.

(An Autonomous Institute, Affiliated Visvesvaraya Technological University, Belagavi, Approved by AICTE, UGC &GoK, Accredited by ISO 9001-2015 Certified Institution)