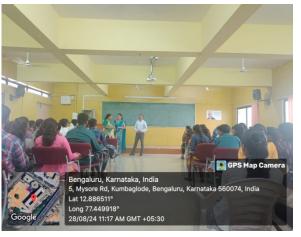

#### **Alumni interaction Session on Career opportunities in Finance**

Resource Person: Prof. Devaraj.N, Assistant Professor, East west institute of Technology

Topic: Opportunities in Finance

Date: 28/08/2024

#### Career opportunities in finance

On August 28, 2024, insightful alumni talk highlighted diverse career opportunities in the finance sector, showcasing successful alumni who shared their journeys and experiences. For MBA students, the finance industry offers roles that align well with their advanced skills. Investment banking and asset management are ideal for those with strong analytical abilities, focusing on capital raising and market research. Corporate finance roles, such as finance managers or CFOs, benefit from an MBA's strategic and leadership skills in financial planning and management. Risk management careers use an MBA's analytical skills to assess and mitigate risks, while financial consulting is perfect for those with strategic problem-solving abilities. Additionally, banking and FinTech opportunities match an MBA's expertise in client relations and data analysis. The insurance sector also offers roles in underwriting and actuarial analysis, utilizing analytical and strategic skills, making an MBA a valuable asset across various finance careers.

Target audience: MBA 1st and 2nd year students

Number of Audience: 150 Participants.

(An Autonomous Institute, Affiliated Visvesvaraya Technological University, Belagavi, Approved by AICTE, UGC &GoK, Accredited by ISO 9001-2015 Certified Institution)