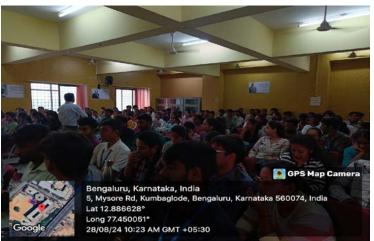

#### **Alumni interaction Session on Career opportunities in Finance**

Resource Person: Prof. Devaraj.N, Assistant Professor, East west institute of Technology

Topic: Opportunities in Finance

Date: 28/08/2024

#### Career opportunities in finance

On August 28, 2024, insightful alumni talk highlighted diverse career opportunities in the finance sector, showcasing successful alumni who shared their journeys and experiences. For MBA students, the finance industry offers roles that align well with their advanced skills. Investment banking and asset management are ideal for those with strong analytical abilities, focusing on capital raising and market research. Corporate finance roles, such as finance managers or CFOs, benefit from an MBA's strategic and leadership skills in financial planning and management. Risk management careers use an MBA's analytical skills to assess and mitigate risks, while financial consulting is perfect for those with strategic problem-solving abilities. Additionally, banking and FinTech opportunities match an MBA's expertise in client relations and data analysis. The insurance sector also offers roles in underwriting and actuarial analysis, utilizing analytical and strategic skills, making an MBA a valuable asset across various finance careers.

Target audience: MBA 1st and 2nd year students

Number of Audience: 150 Participants.

(An Autonomous Institute, Affiliated Visvesvaraya Technological University, Belagavi, Approved by AICTE, UGC &GoK, Accredited by ISO 9001-2015 Certified Institution)