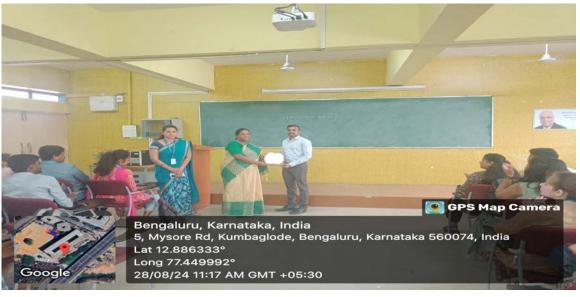

#### **Alumni interaction Session on Career opportunities in Finance**

Resource Person: Prof. Devaraj.N, Assistant Professor, East west institute of Technology

Topic: Opportunities in Finance

Date: 28/08/2024

#### Career opportunities in finance

On August 28, 2024, insightful alumni talk highlighted diverse career opportunities in the finance sector, showcasing successful alumni who shared their journeys and experiences. For MBA students, the finance industry offers roles that align well with their advanced skills. Investment banking and asset management are ideal for those with strong analytical abilities, focusing on capital raising and market research. Corporate finance roles, such as finance managers or CFOs, benefit from an MBA's strategic and leadership skills in financial planning and management. Risk management careers use an MBA's analytical skills to assess and mitigate risks, while financial consulting is perfect for those with strategic problem-solving abilities. Additionally, banking and FinTech opportunities match an MBA's expertise in client relations and data analysis. The insurance sector also offers roles in underwriting and actuarial analysis, utilizing analytical and strategic skills, making an MBA a valuable asset across various finance careers.

Target audience: MBA 1st and 2nd year students

Number of Audience: 150 Participants.

(An Autonomous Institute, Affiliated Visvesvaraya Technological University, Belagavi, Approved by AICTE, UGC &GoK, Accredited by ISO 9001-2015 Certified Institution)