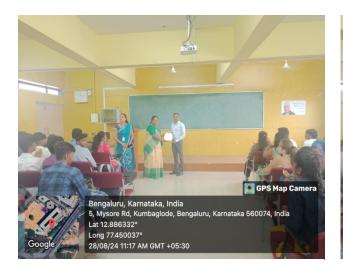

#### **Alumni interaction Session on Career opportunities in Finance**

Resource Person: Prof. Devaraj.N, Assistant Professor, East west institute of Technology

Topic: Opportunities in Finance

Date: 28/08/2024

#### Career opportunities in finance

On August 28, 2024, insightful alumni talk highlighted diverse career opportunities in the finance sector, showcasing successful alumni who shared their journeys and experiences. For MBA students, the finance industry offers roles that align well with their advanced skills. Investment banking and asset management are ideal for those with strong analytical abilities, focusing on capital raising and market research. Corporate finance roles, such as finance managers or CFOs, benefit from an MBA's strategic and leadership skills in financial planning and management. Risk management careers use an MBA's analytical skills to assess and mitigate risks, while financial consulting is perfect for those with strategic problem-solving abilities. Additionally, banking and FinTech opportunities match an MBA's expertise in client relations and data analysis. The insurance sector also offers roles in underwriting and actuarial analysis, utilizing analytical and strategic skills, making an MBA a valuable asset across various finance careers.

Target audience: MBA 1st and 2nd year students

Number of Audience: 150 Participants.

(An Autonomous Institute, Affiliated Visvesvaraya Technological University, Belagavi, Approved by AICTE, UGC &GoK, Accredited by ISO 9001-2015 Certified Institution)