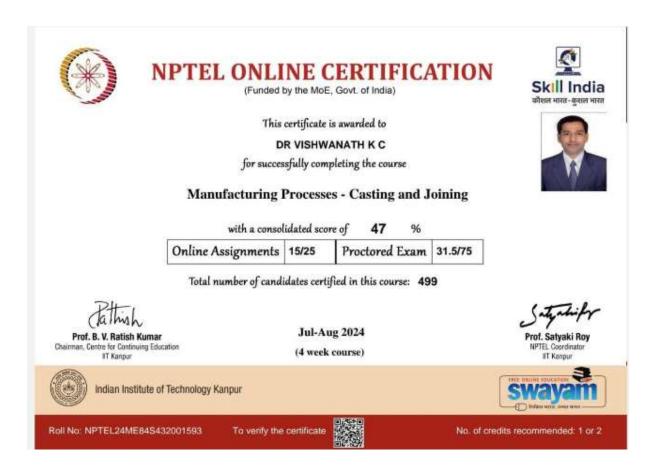

## **Department of Robotics and Automation**

Report on Dr. Vishwanath K C, NPTEL Online Course Certification

Dr. Vishwanath K C, Associate Professor, Department of Robotics and Automation Engineering has successfully completing the course Manufacturing Processes- Casting and Joining with a consolidated score of 47% (NPTEL)

## **Certificate received from NPTEL**

- Report prepared by Dr.M.Karthikeyan, HOD-R&A

Mrs. Chetana B R, Instructor of R&A

Campus: #14, Ramohalli Cross, Kumbalgodu, Mysore Road, Bengaluru – 560074

Phone:+91-80-28437124 / 28437375 Email Id: hodra@rrce.org Website: https://www.rrce.org