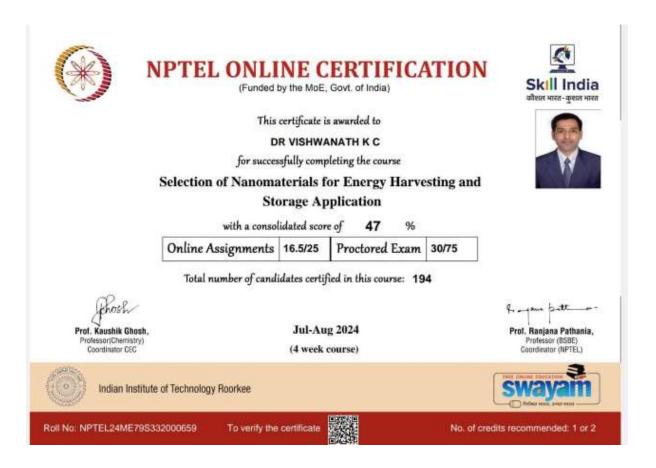

## Report on Dr. Vishwanath K C, NPTEL Online Course Certification

Dr. Vishwanath K C, Associate Professor, Department of Robotics and Automation Engineering has for successfully completing the NPTEL course on Selection of Nanomaterials for Energy Harvesting and Storage Application with a consolidated score of 47%(NPTEL)

## **Certificate received from NPTEL**

- Report prepared by Dr.M.Karthikeyan, HOD-R&A Mrs. Chetana B R, Instructor of R&A

Campus: #14, Ramohalli Cross, Kumbalgodu, Mysore Road, Bengaluru - 560074

Phone: +91-80-28437124 / 28437375 Email Id: hodra@rrce.org Website: https://www.rrce.org