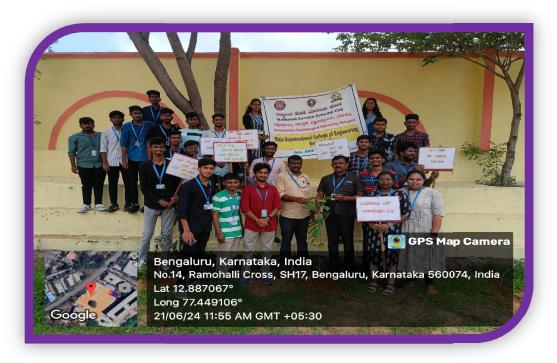

National Service Scheme of RRCE &

RajaRajeswari Institution Innovation Council (RRIIC)

Event Photographs – World Environment Day celebrations on 21.6.2024

Tree Plantation Initiative by RRIIC, NSS, CSR Dept. of AMADEUS Software Labs and Sikshana foundation,
Bengaluru on 21.6.2024 Friday

National Service Scheme of RRCE &

RajaRajeswari Institution Innovation Council (RRIIC)

Event Photographs – World Environment Day celebrations on 21.6.2024

Sensitization of Students on Environment Protection and Protecting Garden city (Bengaluru) of INDIA by Mrs. Rashmi, Head – CSR, AMADEUS