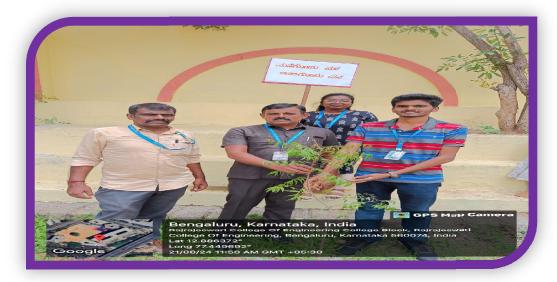

National Service Scheme of RRCE &

RajaRajeswari Institution Innovation Council (RRIIC)

Event Photographs – World Environment Day celebrations on 21.6.2024

Tree Plantation Initiative by RRIIC, NSS, CSR Dept. of AMADEUS Software Labs and Sikshana foundation,
Bengaluru on 21.6.2024 Friday

Dr.J.Amutharaj, President – RRIIC is planting a neem tree in the RRCE Campus