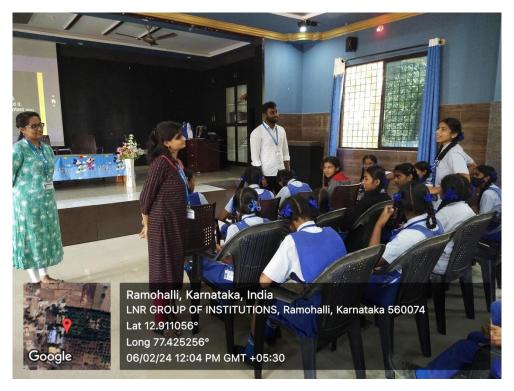

#### 4. Workshop on Ethical Practices

o *Resolution*: A one-day, free online workshop on ethical practices will be organized to promote awareness and adherence to the CoC.

#### 4. Workshop on Ethical Practices

- Action Taken: A one-day, free online workshop on ethical practices was planned to
  enhance awareness and adherence to the CoC. Preparation includes coordinating with
  facilitators, scheduling, and disseminating workshop details to participants.
- Outcome: The workshop is anticipated to strengthen the institution's culture of ethical behavior and responsible conduct.