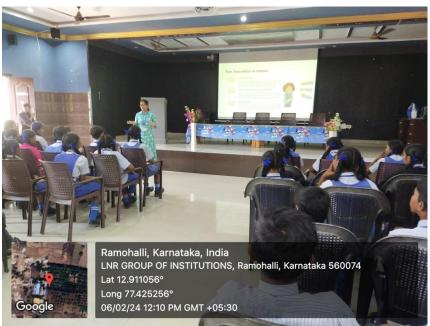

#### 4. Workshop on Ethical Practices

o *Resolution*: A one-day, free online workshop on ethical practices will be organized to promote awareness and adherence to the CoC.

#### 4. Workshop on Ethical Practices

- Action Taken: A one-day, free online workshop on ethical practices was planned to
  enhance awareness and adherence to the CoC. Preparation includes coordinating with
  facilitators, scheduling, and disseminating workshop details to participants.
- Outcome: The workshop is anticipated to strengthen the institution's culture of ethical behavior and responsible conduct.