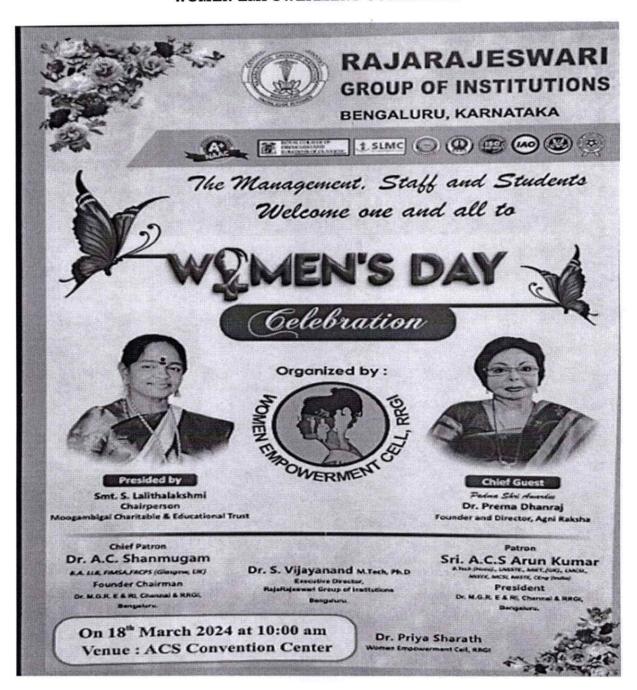

#### **CALENDER OF EVENTS YEAR: 2023-24**

| SI<br>No | Event Name                                     | Activities on                                                                                           | Participants          | Out come                                                                                | Tentative date                         |
|----------|------------------------------------------------|---------------------------------------------------------------------------------------------------------|-----------------------|-----------------------------------------------------------------------------------------|----------------------------------------|
| 1        | Addressing of<br>Women<br>Problem              | *Awareness on<br>Hygienic, roles and<br>responsibilities<br>*Other Activities                           | Women<br>participants | To eliminate discrimination against women and equal participation in Global development | 2 <sup>nd</sup> Week<br>of Dec<br>2023 |
| 2        | Celebration of<br>International<br>Women's Day | <ul> <li>Inviting Women<br/>Entrepreneur/W<br/>omen<br/>Celebrities</li> <li>Cultural Events</li> </ul> | Women participants    | Celebrating a<br>Women's success<br>and raisin awareness<br>bias                        | March 8 <sup>th</sup> 2024             |