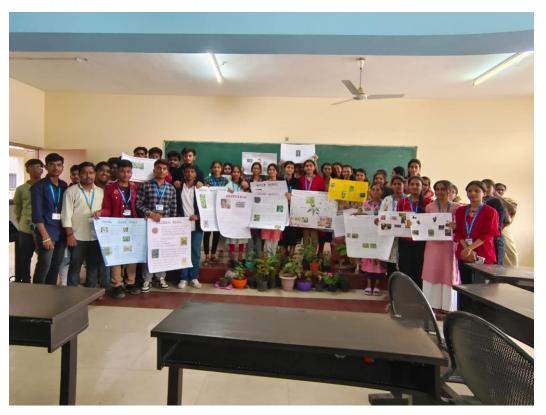

#### **Department of Electrical & Electronics Engineering**

Students presenting their plants and organic faming methods in chart presentation

Students presenting their plants and organic faming methods in chart presentation

Students presenting their plants and organic faming methods in chart presentation

#### Students presenting their plants and organic faming methods in chart presentation

(An Autonomous Institute, Affiliated Visvesvaraya Technological University, Belagavi, Approved by AICTE, UGC & GoK, Accredited by ISO 9001-2015 Certified Institution) Sponsored by: MOOGAMBIGAI CHARITABLE AND EDUCATIONAL TRUST

#### **Department of Electrical & Electronics Engineering**

Students presenting their plants and organic faming methods in chart presentation

**Program Coordinator** 

**HOD-EEE**