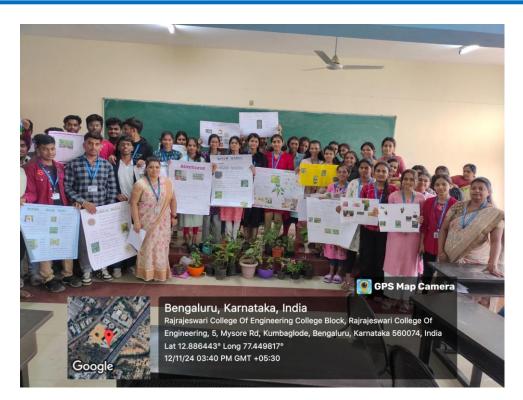

#### **Department of Electrical & Electronics Engineering**

Students presenting their plants and organic faming methods in chart presentation

Students presenting their plants and organic faming methods in chart presentation

Students presenting their plants and organic faming methods in chart presentation

#### Students presenting their plants and organic faming methods in chart presentation

(An Autonomous Institute, Affiliated Visvesvaraya Technological University, Belagavi, Approved by AICTE, UGC & GoK, Accredited by ISO 9001-2015 Certified Institution) Sponsored by: MOOGAMBIGAI CHARITABLE AND EDUCATIONAL TRUST

#### **Department of Electrical & Electronics Engineering**

Students presenting their plants and organic faming methods in chart presentation

**Program Coordinator** 

**HOD-EEE**