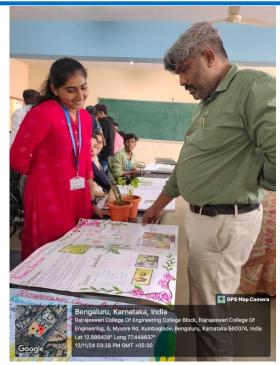

#### Students presenting their plants and organic faming methods in chart presentation

(An Autonomous Institute, Affiliated Visvesvaraya Technological University, Belagavi, Approved by AICTE, UGC & GoK, Accredited by ISO 9001-2015 Certified Institution) Sponsored by: MOOGAMBIGAI CHARITABLE AND EDUCATIONAL TRUST