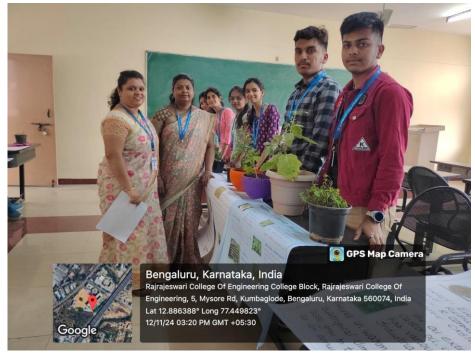

#### **Department of Electrical & Electronics Engineering**

Students presenting their plants and organic faming methods in chart presentation

Students presenting their plants and organic faming methods in chart presentation

Students presenting their plants and organic faming methods in chart presentation