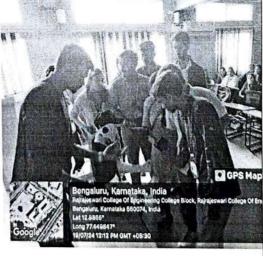

# Day 1: Introduction to Robotics-Arduino Programming-Simulation using Tinkercad

The workshop commenced with encouraging speech by Dr.P.Ebby Darney, HoD of EEE Department. The course started an engaging introduction to the fascinating world of robotics and Arduino programming by the Trainer. Participants gained insights into the principles of robotics and the basics of programming using the versatile Arduino platform. The day concluded with hands-on simulation exercises using Tinkercad, allowing attendees to visualize and experiment with their newly acquired knowledge.