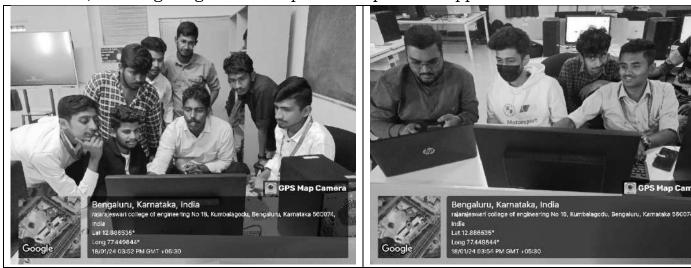

# Day 1: Introduction to Robotics-Arduino Programming-Simulation using Tinkercad

The workshop commenced with encouraging speech by Dr.P.Ebby Darney, HoD of EEE Department. The course started an engaging introduction to the fascinating world of robotics and Arduino programming by the Trainer. Participants gained insights into the principles of robotics and the basics of programming using the versatile Arduino platform. The day concluded with hands-on simulation exercises using Tinkercad, allowing attendees to visualize and experiment with their newly acquired knowledge.