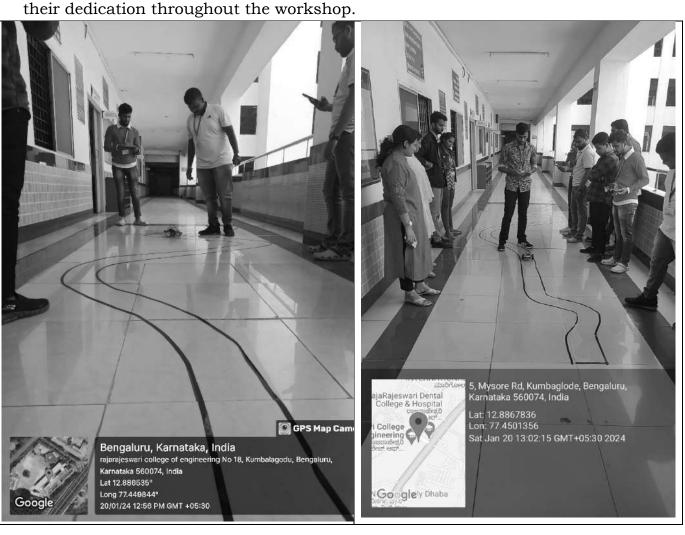

### Day 4: Developing Line Follower Robot using Arduino UNO

The fourth day centered around the development of a line follower robot, showcasing the integration of sensors and programming logic. Participants learned how to implement algorithms that enable a robot to follow a predefined path. This session emphasized the importance of precision in programming and sensor calibration for successful robotics projects.

### Day 5: Robo Race-Introduction to Various Robots-Valedictory Function

The concluding day featured a thrilling Robo Race, where participants demonstrated the practical application of their acquired skills in a competitive environment. The workshop concluded with an introduction to various types of robots, providing a comprehensive overview of the diverse applications in the field of robotics. The valedictory function was headed by Dr.J. Amutharaj, Vice Principal and Dr.P.Ebby Darney, HoD-EEE department. The valedictory ceremony celebrated the achievements of the participants and acknowledged their dedication throughout the workshop.