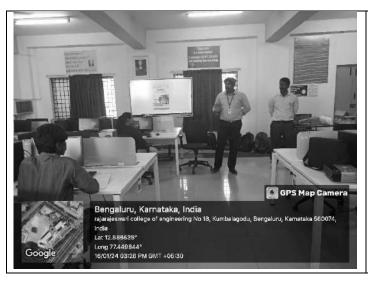

# Day 2: Installation of Arduino Ide-Realtime Implementation of Arduino-Buzzer- Ultrasonic Sensor-IR Sensor-PIR Sensor

Participants delved into practical aspects on Day 2, starting with the installation of Arduino IDE. Real-time implementation of Arduino involved working with essential components such as buzzers, ultrasonic sensors, IR

sensors, and PIR sensors. This session provided a solid foundation for participants to understand the functioning of these components and their integration with Arduino.