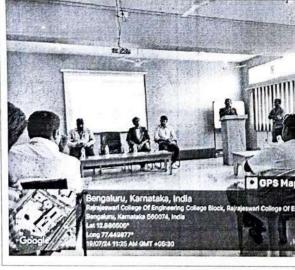

### CIRCULAR

We are pleased to announce a Hands-on Skill Training on Introduction to Drone Technology & Humanoid Robotics, organized by the Department of Electrical & Electronics Engineering. The event is scheduled as follows: