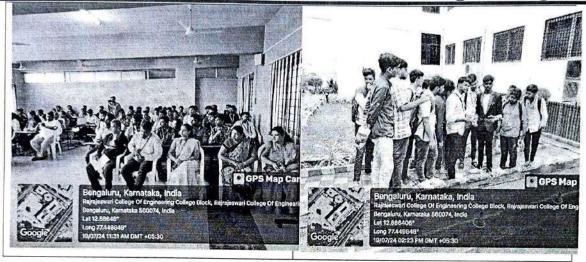

### Day 5: Robo Race-Introduction to Various Robots-Valedictory Function

The concluding day featured a thrilling Robo Race, where participants demonstrated the practical application of their acquired skills in a competitive environment. The workshop concluded with an introduction to various types of robots, providing a comprehensive overview of the diverse applications in the field of robotics. The valedictory function was headed by Dr.J. Amutharaj, Vice Principal and Dr.P.Ebby Darney, HoD-EEE department. The valedictory ceremony celebrated the achievements of the participants and acknowledged their dedication throughout the workshop.

The 5 day workshop on Basics of Robotics at RajaRajeswari College of Engineering provided participants with a holistic understanding of robotics principles and hands-on experience in Arduino programming. The combination of theoretical sessions, practical implementations, and a competitive Robo Race ensured that participants left with a well-rounded skill sët. The workshop not only enriched the knowledge of the participants but also fostered a sense of enthusiasm and curiosity for the dynamic field of robotics. The success of this workshop is a testament to the commitment of the EEE department at RajaRajeswari College of Engineering in providing quality hands-on training opportunities to its students.