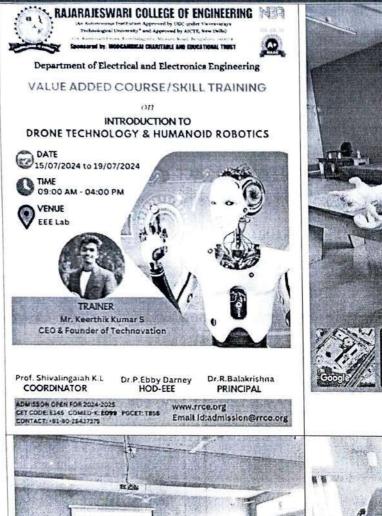

### RAJARAJESWARI COLLEGE OF ENGINEERING (An Autonomous Institution Approved by UGC under Visvesvaraya

Technological University\* and Approved by AICTE, New Delhi) #14, Ramohalli Cross, Kumbalagudu, Mysuru Road, Bengaluru-560074. Sponsored by: MOOGAMBIGAI CHARITABLE AND EDUCATIONAL TRUST

### INTRODUCTION TO DRONE TECHNOLOGY & HUMANOID ROBOTICS

Prof. Shivalingaiah K.L COORDINATOR

CONTACT: +91-80-28437375

Dr.P.Ebby Darney HOD-EEE

Dr.R.Balakrishna **PRINCIPAL** 

ADMISSON OPEN FOR 2024-2025 CET CODE: E145 COMED-K: E099 PGCET: T858

### Department of Electrical and Electronics Engineering

Date:08/07/2024

### CIRCULAR

We are pleased to announce a Hands-on Skill Training on Introduction to Drone Technology & Humanoid Robotics, organized by the Department of Electrical & Electronics Engineering. The event is scheduled as follows:

**Event Name** 

: Value added course/Skill training on "Introduction to

Drone Technology & Humanoid Robotics"

Date

: 15th to 19th July 2024

Venue & Time

: Tesla Hall, EEE Dept / 09:00am to 04:00pm

Trainer