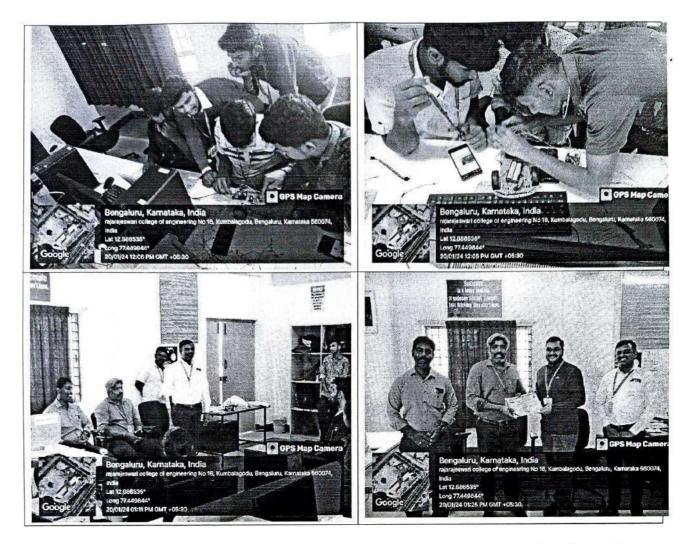

### Day 5: Robo Race-Introduction to Various Robots-Valedictory Function

The concluding day featured a thrilling Robo Race, where participants demonstrated the practical application of their acquired skills in a competitive environment. The workshop concluded with an introduction to various types of robots, providing a comprehensive overview of the diverse applications in the field of robotics. The valedictory function was headed by Dr.J. Amutharaj, Vice Principal and Dr.P.Ebby Darney, HoD-EEE department. The valedictory ceremony celebrated the achievements of the participants and acknowledged their dedication throughout the workshop.

The 5 day workshop on Basics of Robotics at RajaRajeswari College of Engineering provided participants with a holistic understanding of robotics principles and hands-on experience in Arduino programming. The combination of theoretical sessions, practical implementations, and a competitive Robo Race ensured that participants left with a well-rounded skill sët. The workshop not only enriched the knowledge of the participants but also fostered a sense of enthusiasm and curiosity for the dynamic field of robotics. The success of this workshop is a testament to the commitment of the EEE department at RajaRajeswari College of Engineering in providing quality hands-on training opportunities to its students.