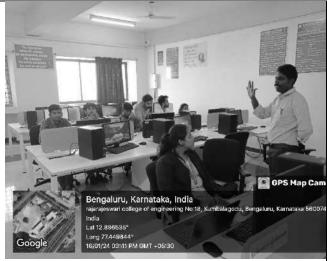

# Day 3: Bluetooth Module HC-05- Motor Driver L298N- Developing Bluetooth Controlled Robot using Arduino UNO

Day 3 focused on advanced topics, introducing Bluetooth technology with the HC-05 module and Motor Driver L298N. Participants actively engaged in developing a Bluetooth-controlled robot using Arduino UNO. This hands-on session enhanced their skills in wireless communication and motor control, marking a significant step towards practical applications in robotics.

### Day 4: Developing Line Follower Robot using Arduino UNO

The fourth day centered around the development of a line follower robot, showcasing the integration of sensors and programming logic. Participants learned how to implement algorithms that enable a robot to follow a predefined path. This session emphasized the importance of precision in programming and sensor calibration for successful robotics projects.