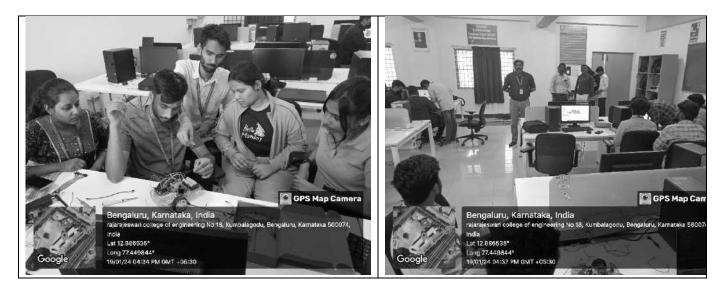

# Day 2: Installation of Arduino Ide-Realtime Implementation of Arduino-Buzzer- Ultrasonic Sensor-IR Sensor-PIR Sensor

Participants delved into practical aspects on Day 2, starting with the installation of Arduino IDE. Real-time implementation of Arduino involved working with essential components such as buzzers, ultrasonic sensors, IR

sensors, and PIR sensors. This session provided a solid foundation for participants to understand the functioning of these components and their integration with Arduino.