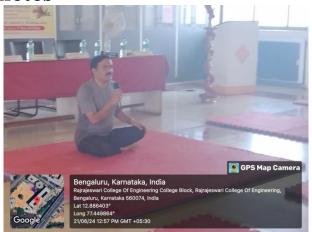

Chief Guest Dr. Prakash Duvvuri

**Executive Secretary - AMC Group** Yoga Instructor's Course **S-VYASA University** 

Science of Noga and Pranayama - A Scientific approach to Suryanamaskara

Date: 21st June 2023 at 11:00 A.M. - 12:30 P.M. Venue: 3rd Floor, Old Library

4. Venue : 3<sup>rd</sup> Floor, Old Library

5. Target Participants : Teaching, Non-Teaching Staff, And 4<sup>th</sup> Sem Mba

**Students** 

6. Number Of Participants: 50

8. Program Outcome:

All Faculties, Staff and students were taught the importance of Yoga in their life & how to
maintain the harmony between body and mind. The students discussed the importance of
yoga and also exhibited yoga postures.