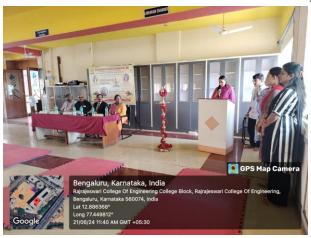

Chief Guest Dr. Prakash Duvvuri

**Executive Secretary - AMC Group** Yoga Instructor's Course **S-VYASA University** 

Science of Noga and Pranayama - A Scientific approach to Suryanamaskara

Date: 21st June 2023 at 11:00 A.M. - 12:30 P.M. Venue: 3rd Floor, Old Library

4. Venue : 3<sup>rd</sup> Floor, Old Library

5. Target Participants : Teaching, Non-Teaching Staff, And 4<sup>th</sup> Sem Mba

**Students** 

6. Number Of Participants: 50

8. Program Outcome:

All Faculties, Staff and students were taught the importance of Yoga in their life & how to
maintain the harmony between body and mind. The students discussed the importance of
yoga and also exhibited yoga postures.