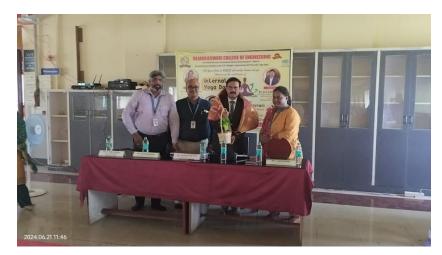

Dr. S. Vijayanand, M. Tech., Ph.D. Executive Director, RRGI

Sri. C.N Seetharam, IAS (Retd.) Chief Executive Officer, RRGI

Prof. Dr.S.Jeyabalan., M.E., MBA, Ph.D Special Officer, RRGI

Dr. Kari Siddappa Advisor, RRCE

Dr. A.K.Mariyappan Rector, RRCE

Dr. R Balakrishna Principal, RRCE

Dr. J Amutharaj Vice Principal, RRCE

Dr. S. Usha Dean R&D

Dr. N.Thangadurai Dean - Innovation