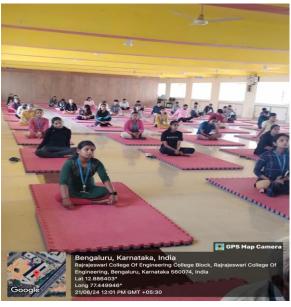

### **Department of Management Studies**

1. Type Of Event : International Yoga Day

2. Resource Person : Dr. D. V.S.S.R. Prakash Duvvuri, M. Sc., Ph. D.,

Fisbt, Epdt (Iimi)

3. Event Schedule : 21-06-2024, 11.00 Am To 12.30 Pm

4. Venue : 3<sup>rd</sup> Floor, Old Library

5. Target Participants : Teaching, Non-Teaching Staff, And 4<sup>th</sup> Sem Mba

**Students** 

6. Number Of Participants: 50

8. Program Outcome:

All Faculties, Staff and students were taught the importance of Yoga in their life & how to
maintain the harmony between body and mind. The students discussed the importance of
yoga and also exhibited yoga postures.

#### **Photos**

(An Autonomous Institute, Affiliated Visvesvaraya Technological University, Belagavi , Approved by AICTE, UGC &GoK, Accredited by ISO 9001-2015 Certified Institution)
Sponsored by: MOOGAMBIGAI CHARITABLE AND EDUCATIONAL TRUST