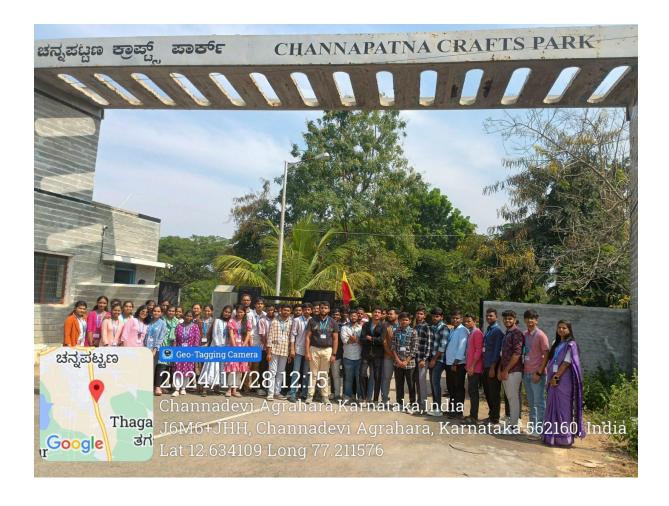

#### REPORT OF INDUSTRY VISIT

Report of visit to M/s Bharath Arts and Crafts, Channapatna, Ramanagara (Dt) on Thursday, 27th ,28<sup>th</sup> of November and 2<sup>nd</sup> December 2024 with respect to the subject of VTU activity plan Social Connect Responsibility Activity for II Year III Semester students of Computer Science and Engineering.

Students gained information about Channapatna toys production, dyes to color the toys, eco-conscious etc.

The following faculty members are arranged, coordinating, and accompanying the students

- 1. Mrs Ojashwini, Assistant Professor- CSE
- 2. Mr. Rajkumar R, Assistant Professor CSE
- 3. Ms Mohana Divya Assistant Professor CSE
- 4. Mrs Yashashwini Assistant Professor CSE
- **5.** Mr. T Auntin Jose Assistant Professor **CSE**
- **6.** Mr A.Richard William Assistant Professor **CSE**
- 7. Mrs. Supraja M Assistant Professor CSE
- **8.** Dr D.Karuppasamy Assistant Professor **CSE**