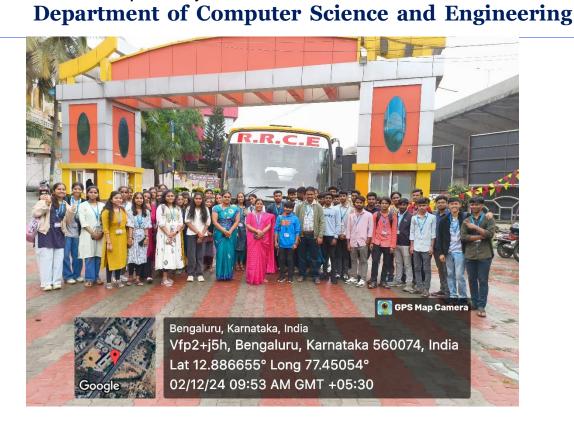

#### REPORT OF INDUSTRY VISIT

Report of visit to M/s Bharath Arts and Crafts, Channapatna, Ramanagara (Dt) on Thursday, 27th ,28<sup>th</sup> of November and 2<sup>nd</sup> December 2024 with respect to the subject of VTU activity plan Social Connect Responsibility Activity for II Year III Semester students of Computer Science and Engineering.

Students gained information about Channapatna toys production, dyes to color the toys, eco-conscious etc.

The following faculty members are arranged, coordinating, and accompanying the students

- 1. Mrs Ojashwini, Assistant Professor- CSE
- 2. Mr. Rajkumar R, Assistant Professor CSE
- 3. Ms Mohana Divya Assistant Professor CSE
- 4. Mrs Yashashwini Assistant Professor CSE
- **5.** Mr. T Auntin Jose Assistant Professor **CSE**
- **6.** Mr A.Richard William Assistant Professor **CSE**
- 7. Mrs. Supraja M Assistant Professor CSE
- **8.** Dr D.Karuppasamy Assistant Professor **CSE**