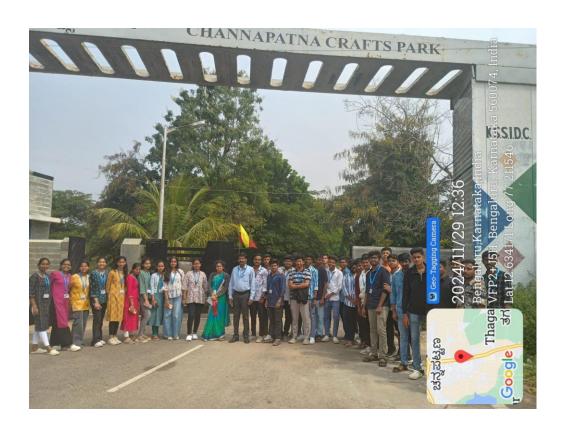

#### REPORT OF INDUSTRY VISIT

Report of visit to M/s Bharath Arts and Crafts, Channapatna, Ramanagara (Dt) on Thursday, 27th ,28<sup>th</sup> of November and 2<sup>nd</sup> December 2024 with respect to the subject of VTU activity plan Social Connect Responsibility Activity for II Year III Semester students of Computer Science and Engineering.

Students gained information about Channapatna toys production, dyes to color the toys, eco-conscious etc.

The following faculty members are arranged, coordinating, and accompanying the students

- 1. Mrs Ojashwini, Assistant Professor- CSE
- 2. Mr. Rajkumar R, Assistant Professor CSE
- 3. Ms Mohana Divya Assistant Professor CSE
- 4. Mrs Yashashwini Assistant Professor CSE
- **5.** Mr. T Auntin Jose Assistant Professor **CSE**
- **6.** Mr A.Richard William Assistant Professor **CSE**
- 7. Mrs. Supraja M Assistant Professor CSE
- **8.** Dr D.Karuppasamy Assistant Professor **CSE**