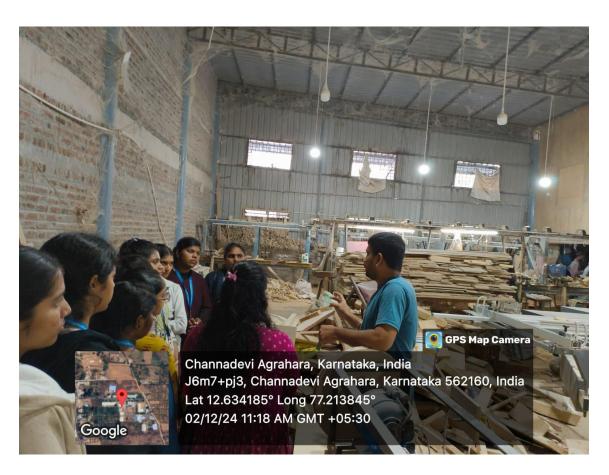

#### Students witnessed the various handmade wooden toys

Information collected during the visit at M/s Bharath Arts and Crafts, Channapatna, Ramnagara (Dt)

- As we all know channapattana is famous for manufacturing toys that are made up of wood
- . We first visited the toys store in channapattana and learn about the various handmade manufacturing procedures for making wooden toys and purchased a few toys.
- All toys were very catchy and felt like buying everything in the store. When we discussed with the working staff there in the toy store, they gave the information about the various types of wood and the making procedure of wooden toys.
- All the toys were made in different kinds of woods like neem, aleemara and rosewood and many more.
- Another wood, they import it from 50 km away from channapattana which is a very unique tree

#### **Department of Computer Science and Engineering**

The toys or products manufactured were not only playing kits for children but also key chains, home décor items, kitchen set items, bangles, showcase dolls, and also education-related toys or playing boards were also there.

- The colors that they apply to the toys are natural colors from turmeric and many more
- . Then, we visited channapattana arts and handicrafts industry
- . In industry, they bring the raw materials different types of wood and start to manufacture different types of shapes for desired products
- . There the machine used to give finishing to the product or surface finishing was by using salt paper and keeping the work piece to be smoothed in the belt driven mechanism.
- The belt keeps rotating at a speed (rpm) where the work piece is kept to rotate, the worker starts to give surface finishing to the object by rubbing it to its surface using salt paper.
- And giving color to the object is of the same procedure, for that process they use natural colors like an ancient leaf called taalegari which gives green color.
- And finally giving it a finishing touch the process completes and the product is ready to sell
- . There we saw a CNC machine giving a design for a butterfly product
- . There we asked the operator how this works
- . The person explained that the remote showing x-axis is the axial line moving in x or horizontal direction, y in vertical direction and z-axis is for how much depth it goes inside the wood.
- They use the software called Corel Draw and design the product and copy it to a pen drive and plug it to the remote and then the operation is carried out.