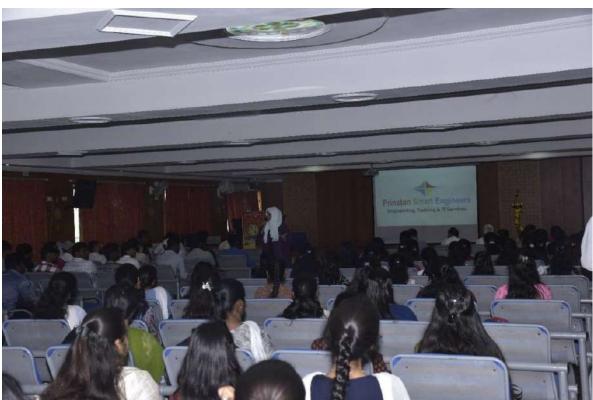

#### **ABOUT THE PROGRAM:**

The events was Coasted by Ms. Shreya S, Assistant Professor, Department of MCA.

The function began with the traditional lighting of the lamp, symbolizing the pursuit of knowledge, accompanied by a prayer song.