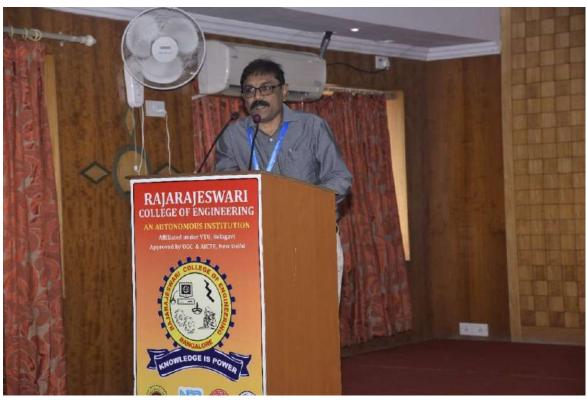

Our Beloved Academic Dean Dr. L. Rangaiah was given speech about Autonomous program and Internship.

Our Beloved R&D Dean Dr. T.C. Manjunath was given the motivation speech about PG program and Placements.