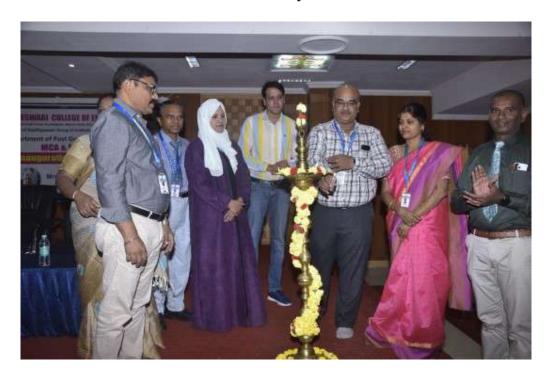

#### **ABOUT THE PROGRAM:**

The events was Coasted by Ms. Shreya S, Assistant Professor, Department of MCA.

The function began with the traditional lighting of the lamp, symbolizing the pursuit of knowledge, accompanied by a prayer song.

The Honorable Principal Sir, Dr Balakrishna R delivered the Inaugural and Special Address. In his address he motivated all students and asked them to pursue their dreams and use the enormous facilities provided by the Institute.