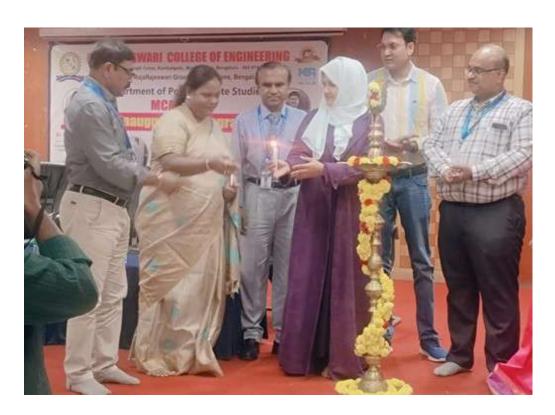

#### **ABOUT THE PROGRAM:**

The events was Coasted by Ms. Shreya S, Assistant Professor, Department of MCA.

The function began with the traditional lighting of the lamp, symbolizing the pursuit of knowledge, accompanied by a prayer song.

Our Chief Guest Mrs. Farheen Farhah was given about the Current Trends in Industry.

The faculty members of both the MCA and MBA departments were introduced to the students By Dr.

T. Subburaj and Dr. Lakshmi B L.