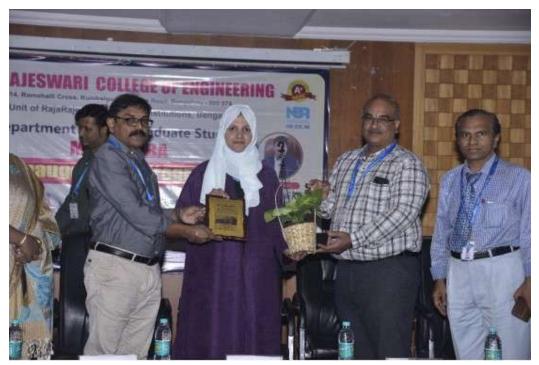

Our Chief Guest Mrs. Farheen Farhah was given about the Current Trends in Industry.

The faculty members of both the MCA and MBA departments were introduced to the students By Dr.

T. Subburaj and Dr. Lakshmi B L.