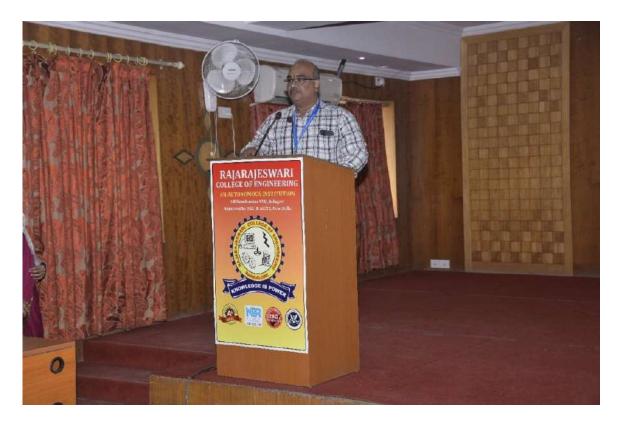

Our Chief Guest Mrs. Farheen Farhah was given about the Current Trends in Industry.

The faculty members of both the MCA and MBA departments were introduced to the students By Dr.

T. Subburaj and Dr. Lakshmi B L.