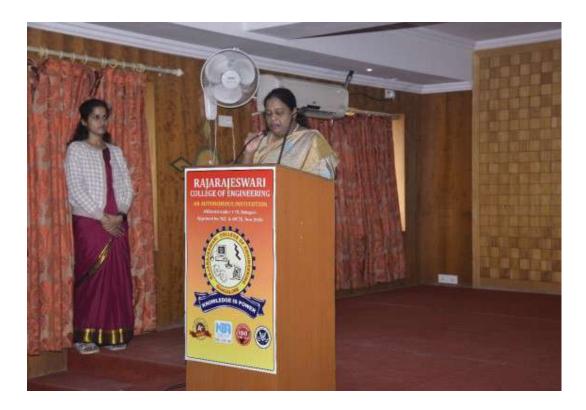

VENUE : APJ Abdul Kalam Hall

WELCOME SPEAKER : Dr. Lakshmi B L, HOD Department of MBA

CHIEF GUEST INTRODUCTION: Dr. Mageusha, Associate Professor, Department of MCA

INVITATION FOR : All MBA & MCA Students 1st Year Students

Our Beloved Academic Dean Dr. L. Rangaiah was given speech about Autonomous program and Internship.

Our Beloved R&D Dean Dr. T.C. Manjunath was given the motivation speech about PG program and Placements.